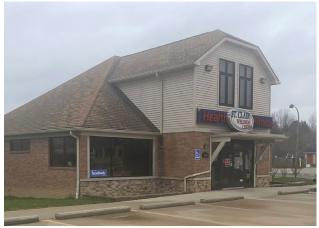

## **Retail For Sale or Lease**

**Property Name:** 

**Location:** 1306 S. Carney Drive

City, State: St. Clair, MI

Cross Streets: S. of Fred W Moore Hwy.

County: St. Clair

Zoning: C-2, Gen. Business

Year Built: 2007

Storm Sewer: No Water:

Gas:

Yes

Well

Septic System

Tenant Responsibilities: N/A

**Comments:** Former physical therapy/fitness center.

**Broker: SIGNATURE** ASSOCIATES