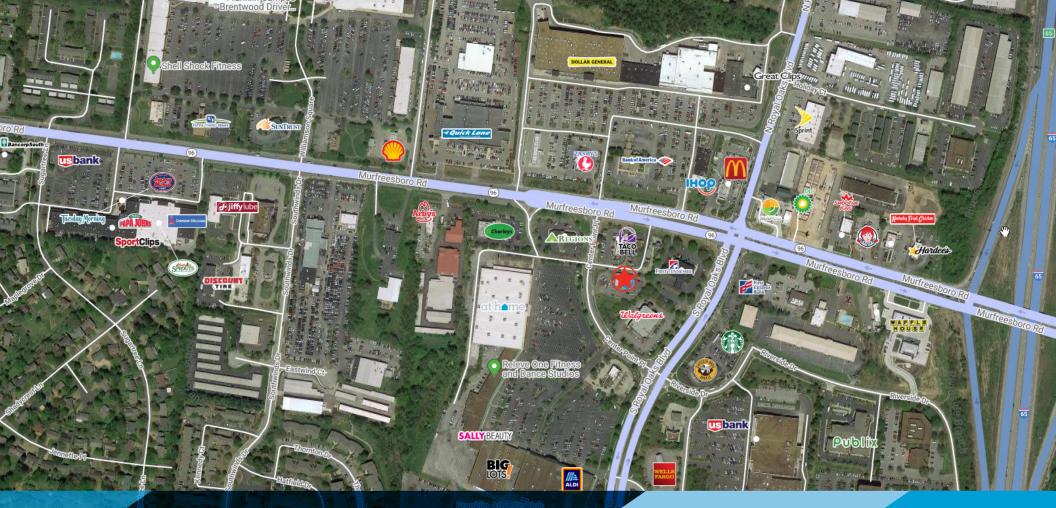

#### 2017 DEMOGRAPHICS

|                       | 1 MILE   | 3 MILE   | 5 MILE   |
|-----------------------|----------|----------|----------|
| 2018 POPULATION       | 8,321    | 48,434   | 91,006   |
| 2018 HOUSEHOLDS       | 3,439    | 18,396   | 34,107   |
| MED. HH INCOME        | \$69,418 | \$98,433 | \$99,541 |
| HH GROWTH 2018 - 2023 | 12.50%   | 13.54%   | 13.73%   |
|                       |          |          |          |

TRAFFIC COUNT

28,872 ADT on Murfreesboro Road @ Southwinds Blvd. 24,489 ADT on Murfreesboro Road @ Watson Glen Shopping Center