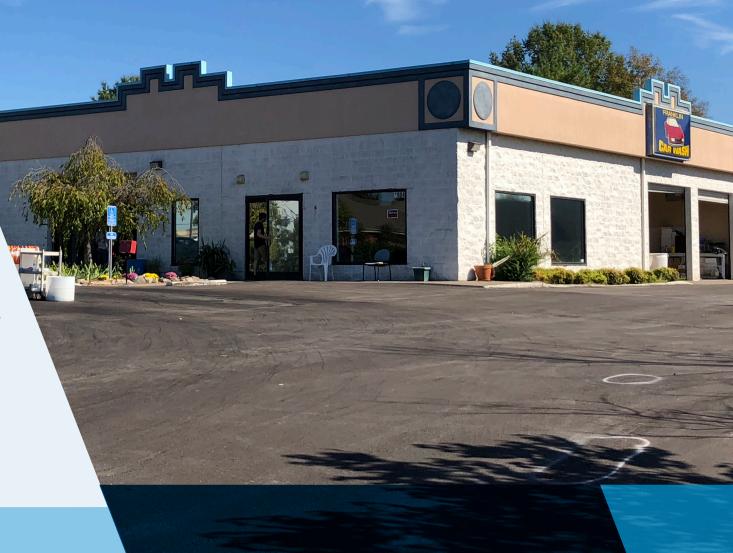

# FRANKLIN CAR WASH

## 1004 Center Point Place FRANKLIN, TN 37064

- > 4,800 SF on approximately 1 Acre lot
- > Built in 1995
- > Well established location off Highway 96
- > High density population
- > Large waiting and vending area and garge
- > 75' Tunnel with Peco, McNeil and Econo Craft Equipment
- > Can be converted to an Express Tunnell
- > Built and operated by same owner as a full service car wash