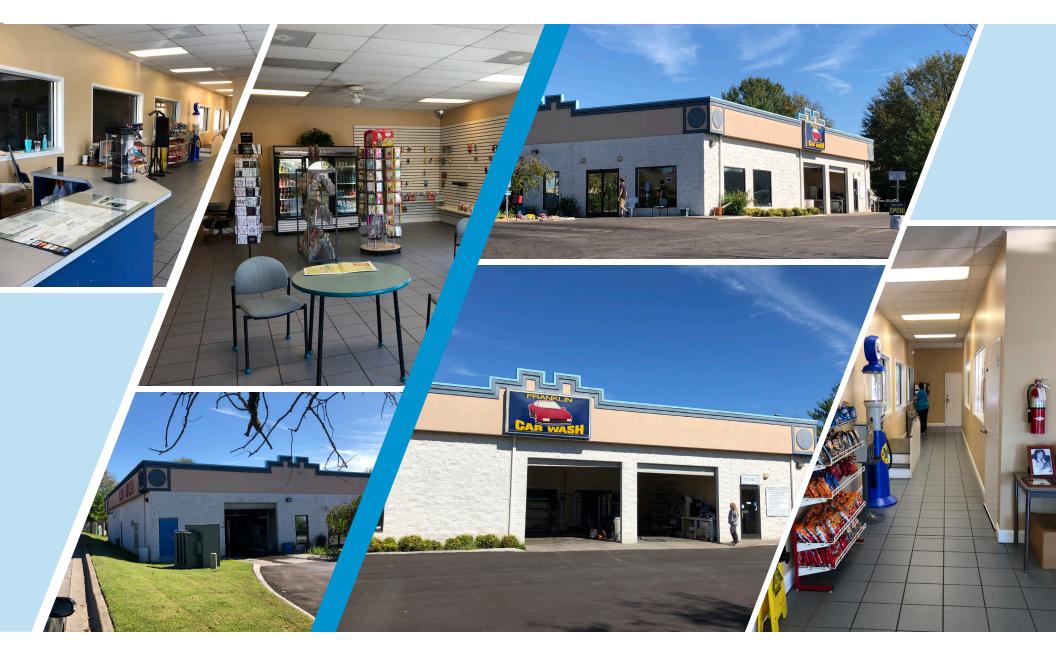

# PROPERTY IMAGES

This document/email has been prepared by Colliers International for advertising and general information only. Colliers International makes no guarantees, representations or warranties of any kind, expressed or implied, regarding the information including, but not limited to, warranties of content, accuracy and reliability. Any interested party should undertake their own inquiries as to the accuracy of the information. Colliers International excludes unequivocally all inferred or implied terms, conditions and warranties arising out of this document and excludes all liability for loss and damages arising there from. This publication is the copyrighted property of Colliers International and /or its licensor(s). © 2016. All rights reserved. This communication is not intended to cause or induce breach or an existing listing agreement.

## 1004 Center Point Place FRANKLIN, TN 37064

- > 4,800 SF on approximately 1 Acre lot
- > Built in 1995
- > Well established location off Highway 96
- > High density population
- > Large waiting and vending area and garge
- > 75' Tunnel with Peco, McNeil and Econo Craft Equipment
- > Can be converted to an Express Tunnell
- > Built and operated by same owner as a full service car wash