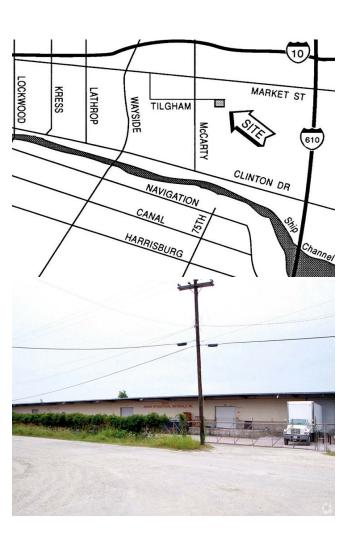

**8300 Tilgham Dr** 8300 Tilgham Dr, Houston, TX 77029

**Grady Tibbs** Brazos ML 515 Miro Ct, Spring, TX 77388 budtibbs@gmail.com (713) 298-8159

## 8300 Tilgham Dr

\$2,530,000

Also available for lease as well!! Property also includes private restrooms, 6 bog doors, brand new fence and gate. Contact broker today for more information!

8300 Tilgham Dr, Houston, TX 77029