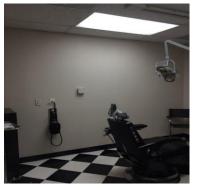

## 1 Lethbridge Plaza, Mahwah, NJ

A 1304 SF elevator served building. This building is located directly off of Route 17 in Mahwah with very close access to Route 287 and the NY Thruway. 24/7 Access in a very well maintained building. This space is ideal for a start up medical/dental practice. Private bath and plumbing, 2 operatories, waiting room, reception area. Private consult office, lab/xray area. Immaculate, clean space!