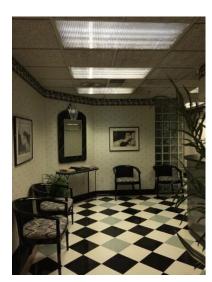

## 1 Lethbridge Plaza, Mahwah, NJ

A 1304 SF elevator served building. This building is located directly off of Route 17 in Mahwah with very close access to Route 287 and the NY Thruway. 24/7 Access in a very well maintained building. This space is ideal for a start up medical/dental practice. Private bath and plumbing, 2 operatories, waiting room, reception area. Private consult office, lab/xray area. Immaculate, clean space!