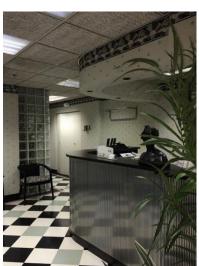

## 1 Lethbridge Plaza, Mahwah, NJ

A 1304 SF elevator served building. This building is located directly off of Route 17 in Mahwah with very close access to Route 287 and the NY Thruway. 24/7 Access in a very well maintained building. This space is ideal for a start up medical/dental practice. Private bath and plumbing, 2 operatories, waiting room, reception area. Private consult office, lab/xray area. Immaculate, clean space!