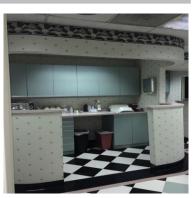

## 1 Lethbridge Plaza, Mahwah, NJ

A 1304 SF elevator served building. This building is located directly off of Route 17 in Mahwah with very close access to Route 287 and the NY Thruway. 24/7 Access in a very well maintained building. This space is ideal for a start up medical/dental practice. Private bath and plumbing, 2 operatories, waiting room, reception area. Private consult office, lab/xray area. Immaculate, clean space!