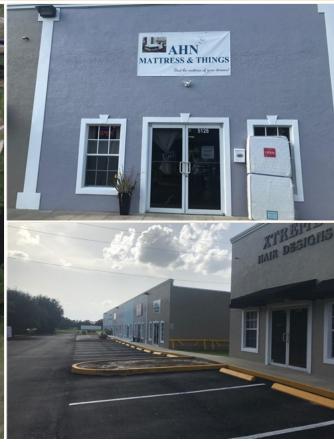

## Commercial Space Highlands

5128 SCHUMACHER RD · SEBRING · FL · 33872

Florida Properties Group

- · CENTRAL SEBRING IN-LINE STORE FRONT
- · 1,250 SF SPACE WITH HIGH CEILINGS
- · WIDE FLOOR PLAN SUITABLE VARIABLE USE
- · LOCATED JUST 1.25 ± MILES WEST OF US 27
- · UNIT INCLUDES RESTROOM AND CENTRAL AC

## **FOR SALE**

\$79,900

This 1,250 sf space is one of the newest well-built commercial spaces in Highlands County. This property has a convenient location just off Hwy 27 alongside many other businesses. The property is close to neighborhoods, middle schools, medical facilities and shopping. The space features an open layout that will accommodate a variety of uses: mattress store, barber, beauty salon, specialty store, lawyer office, yoga studio, karate studio and much more. Priced to sell and seller is motivated! Call today to make a viewing appointment before it's too late.