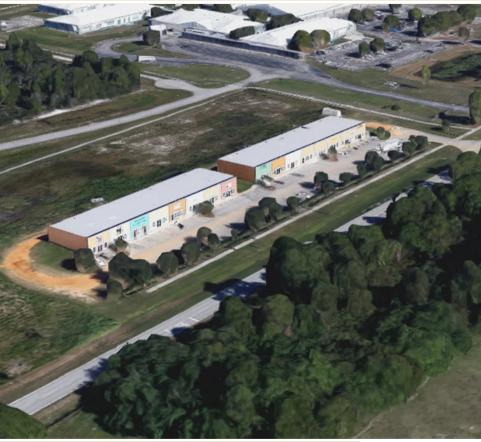

## Commercial Space Highlands

5128 SCHUMACHER RD · SEBRING · FL · 33872

Florida Properties Group

- · CENTRAL SEBRING IN-LINE STORE FRONT
- · 1,250 SF SPACE WITH HIGH CEILINGS
- · WIDE FLOOR PLAN SUITABLE VARIABLE USE
- · LOCATED JUST 1.25 ± MILES WEST OF US 27
- · UNIT INCLUDES RESTROOM AND CENTRAL AC

## **FOR SALE**

\$79,900

This 1,250 sf space is one of the newest well-built commercial spaces in Highlands County. This property has a convenient location just off Hwy 27 alongside many other businesses. The property is close to neighborhoods, middle schools, medical facilities and shopping. The space features an open layout that will accommodate a variety of uses: mattress store, barber, beauty salon, specialty store, lawyer office, yoga studio, karate studio and much more. Priced to sell and seller is motivated! Call today to make a viewing appointment before it's too late.