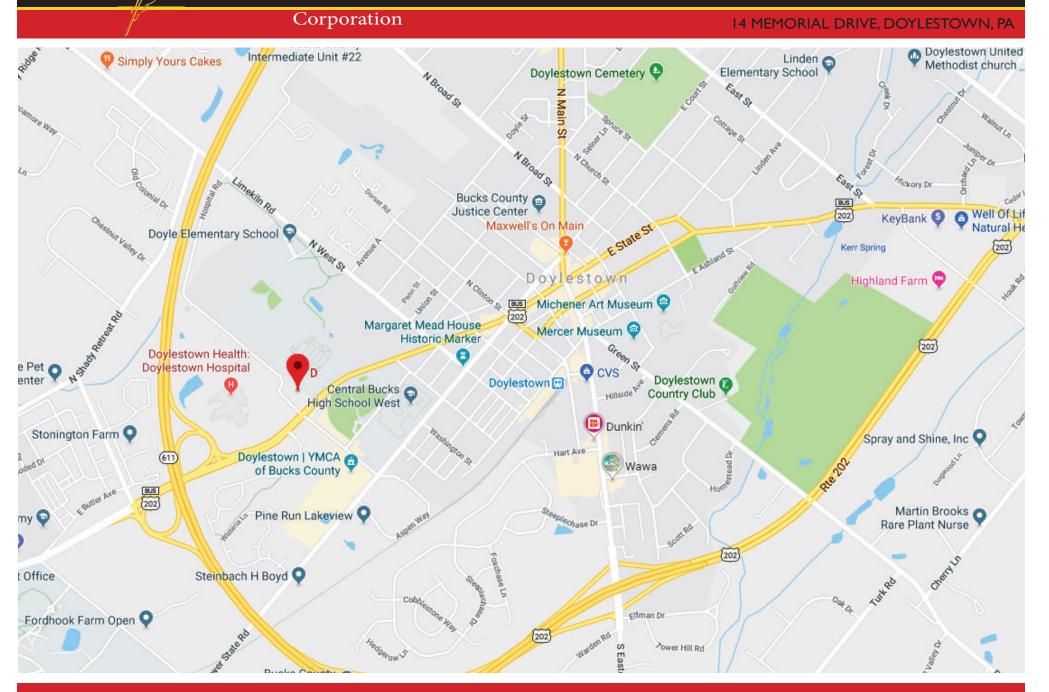

#### MEDICAL OFFICE CONDOMINIUM

Corporation

14 MEMORIAL DRIVE, DOYLESTOWN, PA

#### **PROPERTY HIGHLIGHTS**

- High Visibility
- Adjacent to Doylestown Hospital
- Build-to-Suit Customized Medical Space
- ADA Bathrooms & Access
- Easy Access to Doylestown By-Pass (Route 611)