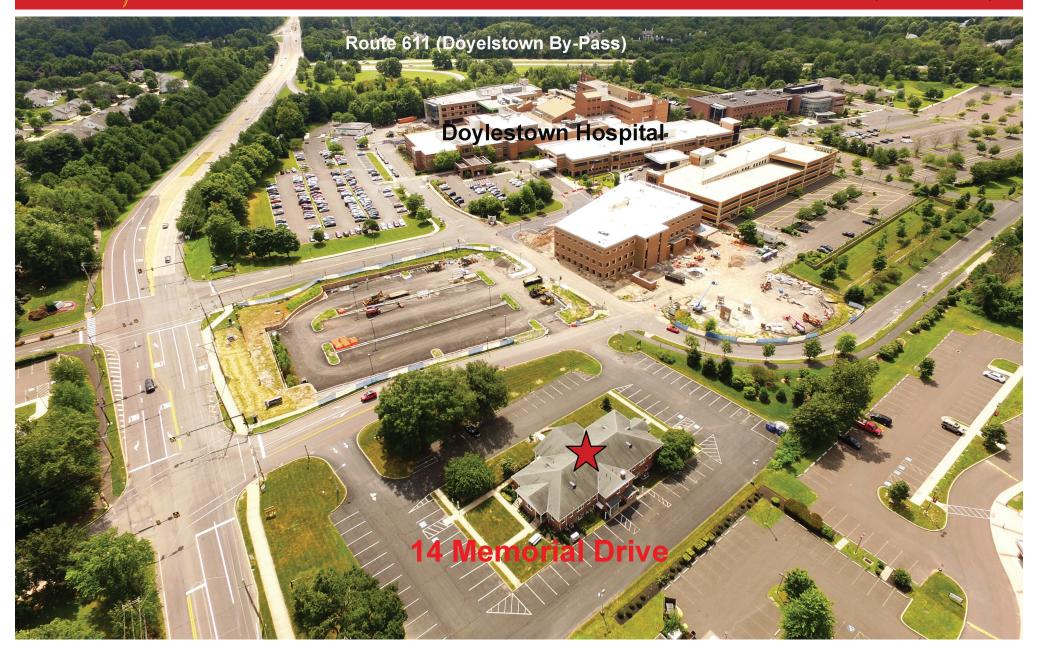

#### **PROPERTY HIGHLIGHTS**

- High Visibility
- Adjacent to Doylestown Hospital
- Build-to-Suit Customized Medical Space
- ADA Bathrooms & Access
- Easy Access to Doylestown By-Pass (Route 611)

### MEDICAL OFFICE CONDOMINIUM

Corporation

14 MEMORIAL DRIVE, DOYLESTOWN, PA