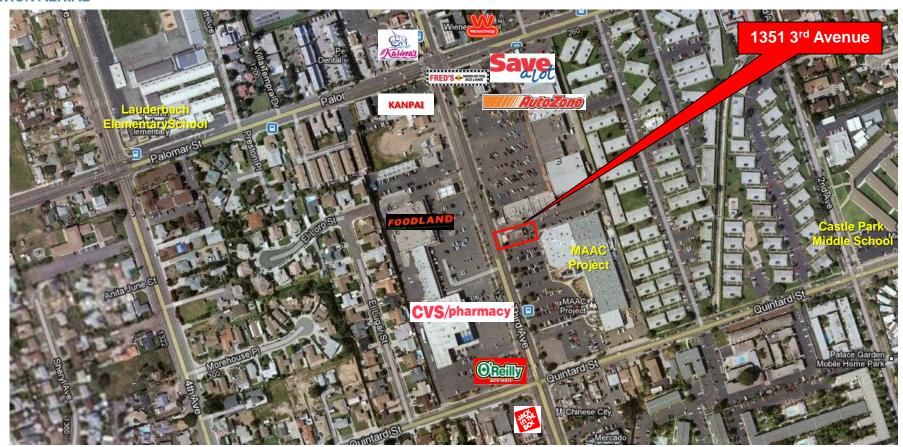

# 1351 3rd Avenue

Chula Vista, CA 91911

±1,900 SF FAST FOOD RESTAURANT BUILDING
WITH DRIVE-THRU AND PATIO

## **LOCATION AERIAL**