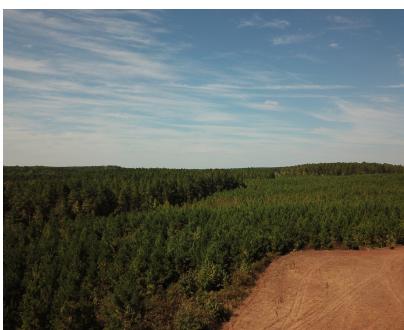

### Drone Footage: https://vimeo.com/365613830

Horse Creek Tract | Greenville/Laurens County Line

- Asking Price: \$5,500/acre
- Greenville County Tax Map #s 0572010100700 & 0572010100601 (a portion of) & Laurens County Tax Map #s 013-00-00-002 & 013-00-00-002 (a portion of)
- 3/4 mile of frontage on Horse Creek with beautiful hardwood creek bottoms
- 8+/- acres of twenty-seven year old planted loblolly pine
- 42+/- acres of seventeen year old planted loblolly pine
- 66+/- acres of seven year old planted loblolly pine
- 23+/- acres of four year old planted loblolly pine
- Large, thick swamp on the south side of the property

### **Property Overview**

The Horse Creek tract is an excellent combination of four contrasting ages of planted loblolly pine stands, 3/4 of a mile of beautiful hardwood bottoms fronting on a major creek, two large food plots, and very close proximity to Greenville. The timber on the property has been professionally managed for many years and an excellent road provides quality access throughout the property. Perhaps the most intriguing aspect of the Horse Creek tract is the 14+/- acres of thick swamp along the southern boundary line that is part of a much larger swamp area (50-60 acres). This substantial wetland along Horse Creek flows into the Reedy River approximately 1.5 miles downstream and is a truly unique wildlife sanctuary.