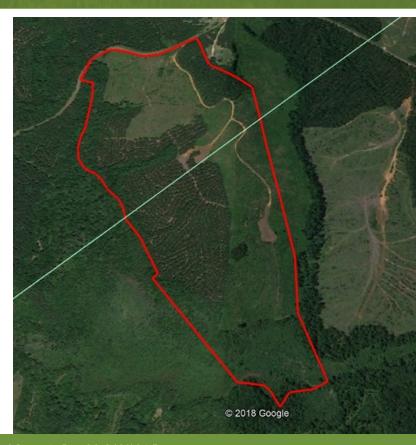

### 150± Acres

On Greenville/Laurens County Line





### Drone Footage: https://vimeo.com/365613830

Horse Creek Tract | Greenville/Laurens County Line

- Asking Price: \$5,500/acre
- Greenville County Tax Map #s 0572010100700 & 0572010100601 (a portion of) & Laurens County Tax Map #s 013-00-00-002 & 013-00-00-002 (a portion of)
- 3/4 mile of frontage on Horse Creek with beautiful hardwood creek bottoms
- 8+/- acres of twenty-seven year old planted loblolly pine
- 42+/- acres of seventeen year old planted loblolly pine
- 66+/- acres of seven year old planted loblolly pine
- 23+/- acres of four year old planted loblolly pine
- Large, thick swamp on the south side of the property











### **Property Overview**

The Horse Creek tract is an excellent combination of four contrasting ages of planted loblolly pine stands, 3/4 of a mile of beautiful hardwood bottoms fronting on a major creek, two large food plots, and very close proximity to Greenville. The timber on the property has been professionally managed for many years and an excellent road provides quality access throughout the property. Perhaps the most intriguing aspect of the Horse Creek tract is the 14+/- acres of thick swamp along the southern boundary line that is part of a much larger swamp area (50-60 acres). This substantial wetland along Horse Creek flows into the Reedy River approximately 1.5 miles downstream and is a truly unique wildlife sanctuary.

### **Location Overview**

30+/- miles from do