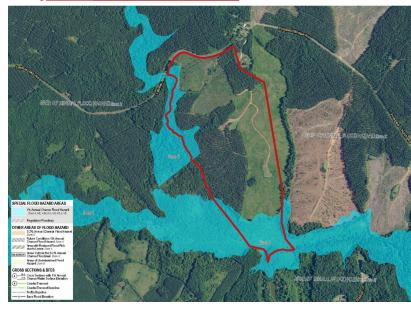

erty has been professionally managed for many years and an excellent road provides quality access throughout the property. Perhaps the most intriguing aspect of the Horse Creek tract is the 14+/- acres of thick swamp along the southern boundary line that is part of a much larger swamp area (50-60 acres). This substantial wetland along Horse Creek flows into the Reedy River approximately 1.5 miles downstream and is a truly unique wildlife sanctuary.

### **Location Overview**

30+/- miles from downtown Greenville (40 minute drive)



## Drone Footage Latimer Mill Road Honea Path, SC 29654

















# Property Photos Latimer Mill Road Honea Path, SC 29654

















## Map Set

Latimer Mill Road Honea Path, SC 29654





Topographical Map

#### FEMA National Flood Hazard Layer



National Wetlands Inventory



### Soil Survey





No Warranty Or Representation, Express Or Implied, Is Made As To The Accuracy Of The Information Contained Herein, And The Same Is Submitted Subject To Errors, Omissions, Change Of Price, Rental Or Other Conditions, Prior Sale, Lease Or Financing, Or Withdrawal Without Notice, And Of Any Special Listing Conditions Imposed By Our Principals No Warranties Or Rep- resentations Are Made As To The Condition Of The Property Or Any Hazards Contained Therein