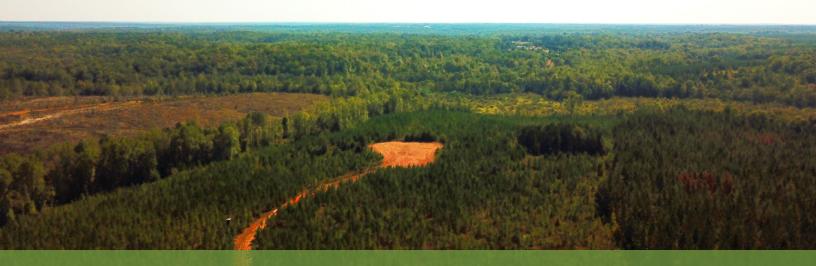

### 150± Acres

On Greenville/Laurens County Line





### Drone Footage: https://vimeo.com/365613830

Horse Creek Tract | Greenville/Laurens County Line

- Asking Price: \$5,500/acre
- Greenville County Tax Map #s 0572010100700 & 0572010100601 (a portion of) & Laurens County Tax Map #s 013-00-00-002 & 013-00-00-002 (a portion of)
- 3/4 mile of frontage on Horse Creek with beautiful hardwood creek bottoms
- 8+/- acres of twenty-seven year old planted loblolly pine
- 42+/- acres of seventeen year old planted loblolly pine
- 66+/- acres of seven year old planted loblolly pine
- 23+/- acres of four year old planted loblolly pine
- Large, thick swamp on the south side of the property











### **Property Overview**

The Horse Creek tract is an excellent combination of four contrasting ages of planted loblolly pine stands, 3/4 of a mile of b