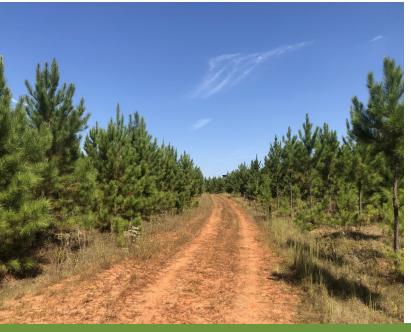

# Property Photos Latimer Mill Road Honea Path, SC 29654

### Drone Footage: https://vimeo.com/365613830

Horse Creek Tract | Greenville/Laurens County Line

- Asking Price: \$5,500/acre
- Greenville County Tax Map #s 0572010100700 & 0572010100601 (a portion of) & Laurens County Tax Map #s 013-00-00-002 & 013-00-00-002 (a portion of)
- 3/4 mile of frontage on Horse Creek with beautiful hardwood creek bottoms
- 8+/- acres of twenty-seven year old planted loblolly pine
- 42+/- acres of seventeen year old planted loblolly pine
- 66+/- acres of seven year old planted loblolly pine
- 23+/- acres of four year old planted loblolly pine
- Large, thick swamp on the south side of the property