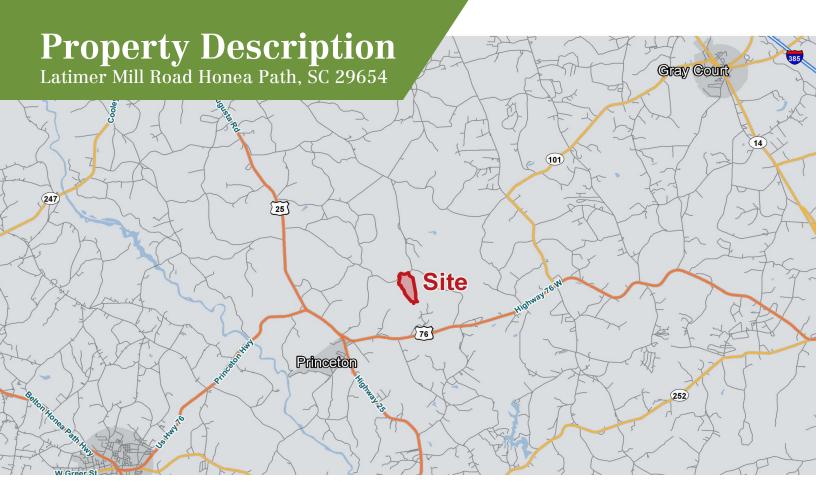

### **Location Overview**

30+/- miles from downtown Greenville (40 minute drive)