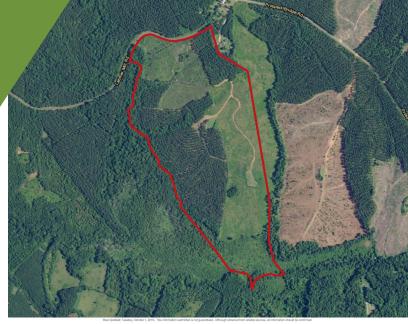

d very close proximity to Greenville. The timber on the property has been professionally managed for many years and an excellent road provides quality access throughout the property. Perhaps the most intriguing aspect of the Horse Creek tract is the 14+/- acres of thick swamp along the southern boundary line that is part of a much larger swamp area (50-60 acres). This substantial wetland along Horse Creek flows into the Reedy River approximately 1.5 miles downstream and is a truly unique wildlife sanctuary.

### **Location Overview**

30+/- miles from downtown Greenville (40 minute drive)



## Drone Footage Latimer Mill Road Honea Path, SC 29654

















# Property Photos Latimer Mill Road Honea Path, SC 29654

















## Map Set

Latimer Mill Road Honea Path, SC 29654





Topographical Map

#### FEMA National Flood Hazard Layer



National Wetlands Inventory



### Soil Survey





No Warranty Or Representation, Express Or Implied, Is Made As To The Accuracy Of The Information Contained Herein, And The Same Is Submitted Subject To Errors, Omissions, Change Of Price, Rental Or Other Conditions, Prior Sale, Lease Or Financing, Or Withdrawal Without Notice, And Of Any Special Listing Conditions Imposed By Our Principals No Warranties Or Rep- resentations Are Made As To The Condition Of The Property Or Any Hazards Contained Therein