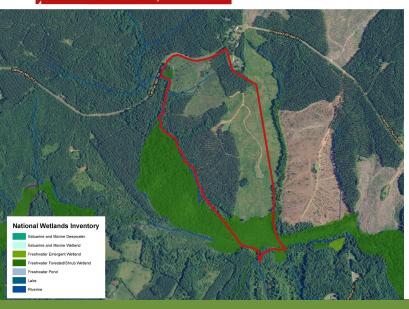

naged for many years and an excellent road provides quality access throughout the property. Perhaps the most intriguing aspect of the Horse Creek tract is the 14+/- acres of thick swamp along the southern boundary line that is part of a much larger swamp area (50-60 acres). This substantial wetland along Horse Creek flows into the Reedy River approximately 1.5 miles downstream and is a truly unique wildlife sanctuary.

### **Location Overview**

30+/- miles from downtown Greenville (40 minute drive)



## Drone Footage Latimer Mill Road Honea Path, SC 29654

















# Property Photos Latimer Mill Road Honea Path, SC 29654

















## Map Set

Latimer Mill Road Honea Path, SC 29654





Topographical Map

#### FEMA National Flood Hazard Layer



National Wetlands Inventory



### Soil Survey





No Warranty Or Representation, Express Or Implied, Is Made As To The Accuracy Of The Information Contained Herein, And The Same Is Submitted Subject To Errors, Omissions, Change Of Price, Rental Or Other Conditions, Prior Sale, Lease Or Financing, Or Withdrawal Without Notice, And Of Any Special Listing Conditions Imposed By Our Principals No Warranties Or Rep- resentations Are Made As To The Condition Of The Property Or Any Hazards Contained Therein