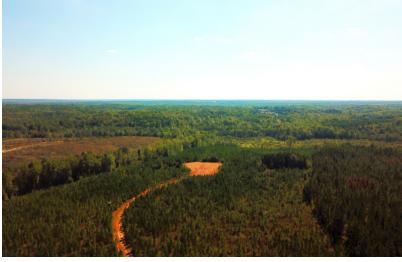

### 150± Acres

On Greenville/Laurens County Line

### Drone Footage: https://vimeo.com/365613830

Horse Creek Tract | Greenville/Laurens County Line

- Asking Price: \$5,500/acre
- Greenville County Tax Map #s 0572010100700 & 0572010100601 (a portion of) & Laurens County Tax Map #s 013-00-00-002 & 013-00-00-002 (a portion of)
- 3/4 mile of frontage on Horse Creek with beautiful hardwood creek bottoms
- 8+/- acres of twenty-seven year old planted loblolly pine
- 42+/- acres of seventeen year old planted loblolly pine
- 66+/- acres of seven year old planted loblolly pine
- 23+/- acres of four year old planted loblolly pine
- Large, thick swamp on the south side of the property

### **Property Overview**

The Horse Creek tract is an excellent combination of four contrasting ages of planted loblolly pine stands, 3/4 of a mile of beautiful hardwood bottoms fronting on a major creek, two large food plots, and very close proximity to Greenville. The timber on the property has been professionally managed for many years and an excellent road provides quality access throughout the property. Perhaps the most intriguing aspect of the Horse Creek tract is the 14+/- acres of thick swamp along the southern boundary line that is part of a much larger swamp area (50-60 acres). This substantial wetland along Horse Creek flows into the Reedy River approximately 1.5 miles downstream and is a truly unique wildlife sanctuary.