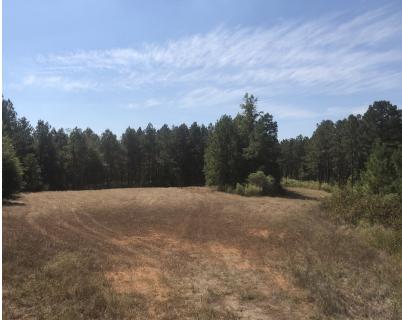

# Property Photos Latimer Mill Road Honea Path, SC 29654

### **Property Overview**

The Horse Creek tract is an excellent combination of four contrasting ages of planted loblolly pine stands, 3/4 of a mile of beautiful hardwood bottoms fronting on a major creek, two large food plots, and very close proximity to Greenville. The timber on the property has been professionally managed for many years and an excellent road provides quality access throughout the property. Perhaps the most intriguing aspect of the Horse Creek tract is the 14+/- acres of thick swamp along the southern boundary line that is part of a much larger swamp area (50-60 acres). This substantial wetland along Horse Creek flows into the Reedy River approximately 1.5 miles downstream and is a truly unique wildlife sanctuary.