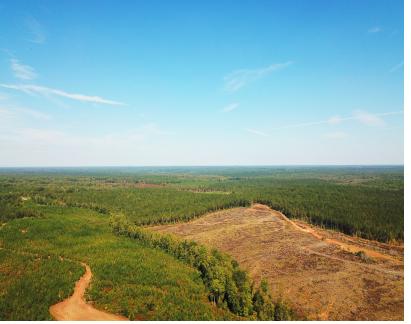

### Drone Footage: https://vimeo.com/365613830

Horse Creek Tract | Greenville/Laurens County Line

- Asking Price: \$5,500/acre
- Greenville County Tax Map #s 0572010100700 & 0572010100601 (a portion of) & Laurens County Tax Map #s 013-00-00-002 & 013-00-00-002 (a portion of)
- 3/4 mile of frontage on Horse Creek with beautiful hardwood creek bottoms
- 8+/- acres of twenty-seven year old planted loblolly pine
- 42+/- acres of seventeen year old planted loblolly pine
- 66+/- acres of seven year old planted loblolly pine
- 23+/- acres of four year old planted loblolly pine
- Large, thick swamp on the south side of the property

# Property Photos Latimer Mill Road Honea Path, SC 29654