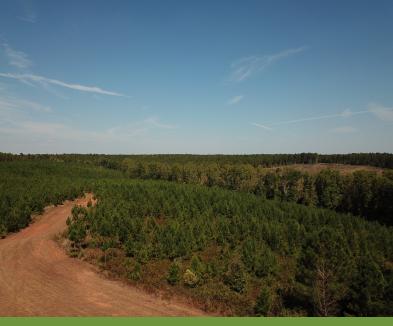

### Drone Footage: https://vimeo.com/365613830

Horse Creek Tract | Greenville/Laurens County Line

- Asking Price: \$5,500/acre
- Greenville County Tax Map #s 0572010100700 & 0572010100601 (a portion of) & Laurens County Tax Map #s 013-00-00-002 & 013-00-00-002 (a portion of)
- 3/4 mile of frontage on Horse Creek with beautiful hardwood creek bottoms
- 8+/- acres of twenty-seven year old planted loblolly pine
- 42+/- acres of seventeen year old planted loblolly pine
- 66+/- acres of seven year old planted loblolly pine
- 23+/- acres of four year old planted loblolly pine
- Large, thick swamp on the south side of the property

### **Property Overview**

The Horse Creek tract is an excellent combination of four contrasting ages of planted loblolly pine stands, 3/4 of a mile of beautiful hardwood bottoms fronting on a major creek, two large food plots, and very close proximity to Greenville. The timber on the property has been professionally managed for many years and an excellent road provides quality access throughout the property. Perhaps the most intriguing aspect of the Horse Creek tract is the 14+/- acres of thick swamp along the southern boundary line that is part of a much larger swamp area (50-60 acres). This substantial wetland along Horse Creek flows into the Reedy River approximately 1.5 miles downstream and is a truly unique wildlife sanctuary.