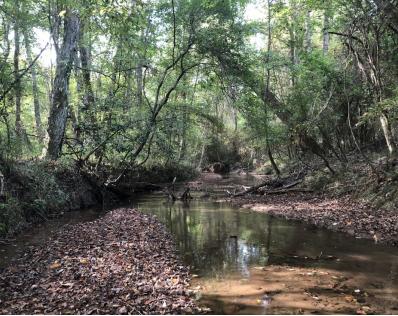

### Drone Footage: https://vimeo.com/365613830

Horse Creek Tract | Greenville/Laurens County Line

- Asking Price: \$5,500/acre
- Greenville County Tax Map #s 0572010100700 & 0572010100601 (a portion of) & Laurens County Tax Map #s 013-00-00-002 & 013-00-00-002 (a portion of)
- 3/4 mile of frontage on Horse Creek with beautiful hardwood creek bottoms
- 8+/- acres of twenty-seven year old planted loblolly pine
- 42+/- acres of seventeen year old planted loblolly pine
- 66+/- acres of seven year old planted loblolly pine
- 23+/- acres of four year old planted loblolly pine
- Large, thick swamp on the south side of the property

### **Property Overview**

The Horse Creek tract is an excellent combination of four contrasting ages of planted loblolly pine stands, 3/4 of a mile of beautiful hardwood bottoms fronting on a major creek, two large food plots, and very close proximity to Greenville. The timber on the property has been professionally managed for many years and an excellent road provides quality access throughout the property. Perhaps the most intriguing aspect of the Horse Creek tract is the 14+/- acres of thick swamp along the southern boundary line that is part of a much larger swamp area (50-60 acres). This substantial wetland along Horse Creek flows into the Reedy River approximately 1.5 miles downstream and is a truly unique wildlife sanctuary.

# Property Photos Latimer Mill Road Honea Path, SC 29654