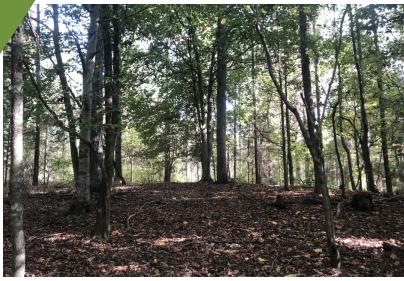

### **Property Overview**

The Horse Creek tract is an excellent combination of four contrasting ages of planted loblolly pine stands, 3/4 of a mile of beautiful hardwood bottoms fronting on a major creek, two large food plots, and very close proximity to Greenville. The timber on the property has been professionally managed for many years and an excellent road provides quality access throughout the property. Perhaps the most intriguing aspect of the Horse Creek tract is the 14+/- acres of thick swamp along the southern boundary line that is part of a much larger swamp area (50-60 acres). This substantial wetland along Horse Creek flows into the Reedy River approximately 1.5 miles downstream and is a truly unique wildlife sanctuary.

# Property Photos Latimer Mill Road Honea Path, SC 29654