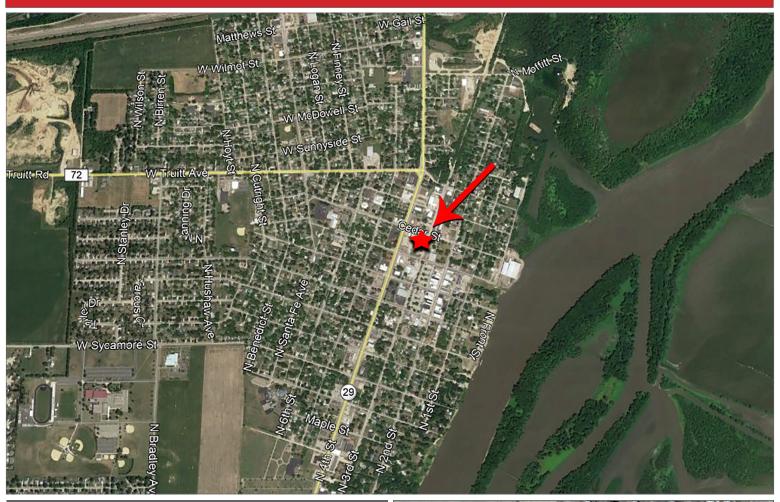

## INDUSTRIAL BUILDINGS

316 CEDAR & 1121 THIRD, CHILLICOTHE 5,694 SF (2 BUILDINGS) FOR SALE

- Two industrial buildings available for sale in Chillicothe, IL.
- Property sits on .48 acres.
- 3 ton 6000 lb jib hoist comes with property.
- 316 Cedar St is a 3,594 sq ft warehouse built in 1941.
- One 12'x12' overhead door in the front and one in the rear.
- Open warehouse space with 14.5' ceilings.
- Small office area in the rear of the building.
- New roof in 2017 with 40 year warranty.

- 1121 Third St is a 2,100 sq ft wide open warehouse built in 2001.
- In floor heat.
- 3 phase 400 amp 480 volt electrical service.
- Air compressor and air lines all stay in this building.
- 14.5' ceilings.
- 12'x10' and 12'x13' overhead doors.

| PROPERTY TYPE     | Industrial                            |  |
|-------------------|---------------------------------------|--|
| BUILDING SIZES    | 3,594 SF<br>2,100 SF                  |  |
| ZONING            | I-1                                   |  |
| LOT SIZE          | .48 ACRES                             |  |
| DRIVE IN DOORS    | 2 IN EACH BUILDING                    |  |
| YEAR BUILT        | 316 CEDAR - 1941<br>1121 THIRD - 2001 |  |
| REAL ESTATE TAXES | \$4,356.80 (2017)                     |  |
| SALE PRICE        | \$239,000                             |  |