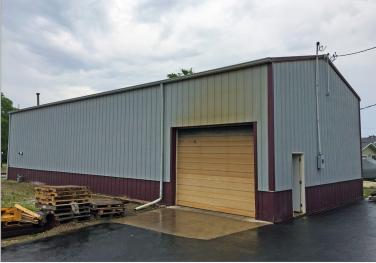

- 1121 Third St is a 2,100 sq ft wide open warehouse built in 2001.
- In floor heat.
- 3 phase 400 amp 480 volt electrical service.
- Air compressor and air lines all stay in this building.
- 14.5' ceilings.
- 12'x10' and 12'x13' overhead doors.