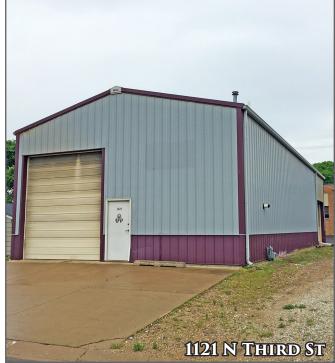

- 1121 Third St is a 2,100 sq ft wide open warehouse built in 2001.
- In floor heat.
- 3 phase 400 amp 480 volt electrical service.
- Air compressor and air lines all stay in this building.
- 14.5' ceilings.
- 12'x10' and 12'x13' overhead doors.