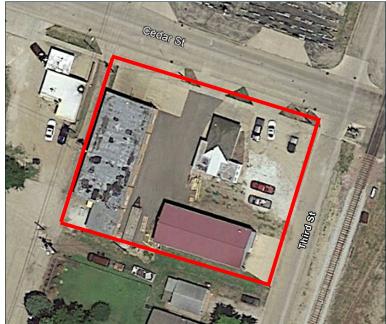

## INDUSTRIAL BUILDINGS

316 CEDAR & 1121 THIRD, CHILLICOTHE 5,694 SF (2 BUILDINGS) FOR SALE

- Two industrial buildings available for sale in Chillicothe, IL.
- Property sits on .48 acres.
- 3 ton 6000 lb jib hoist comes with property.
- 316 Cedar St is a 3,594 sq ft warehouse built in 1941.
- One 12'x12' overhead door in the front and one in the rear.
- Open warehouse space with 14.5' ceilings.
- Small office area in the rear of the building.
- New roof in 2017 with 40 year warranty.

- 1121 Third St is a 2,100 sq ft wide open warehouse built in 2001.
- In floor heat.
- 3 phase 400 amp 480 volt electrical service.
- Air compressor and air lines all stay in this building.
- 14.5' ceilings.
- 12'x10' and 12'x13' overhead doors.

| PROPERTY TYPE     | Industrial                            |  |
|-------------------|---------------------------------------|--|
| BUILDING SIZES    | 3,594 SF<br>2,100 SF                  |  |
| ZONING            | I-1                                   |  |
| LOT SIZE          | .48 ACRES                             |  |
| DRIVE IN DOORS    | 2 IN EACH BUILDING                    |  |
| YEAR BUILT        | 316 CEDAR - 1941<br>1121 THIRD - 2001 |  |
| REAL ESTATE TAXES | \$4,356.80 (2017)                     |  |
| SALE PRICE        | \$239,000                             |  |