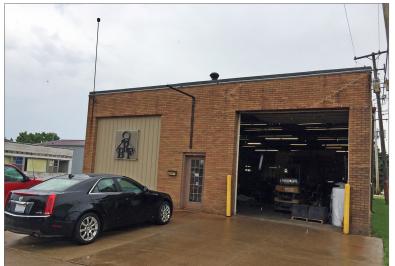

## INDUSTRIAL BUILDINGS

316 CEDAR & 1121 THIRD, CHILLICOTHE 5,694 SF (2 BUILDINGS) FOR SALE

- Two industrial buildings available for sale in Chillicothe, IL.
- Property sits on .48 acres.
- 3 ton 6000 lb jib hoist comes with property.
- 316 Cedar St is a 3,594 sq ft warehouse built in 1941.
- One 12'x12' overhead door in the front and one in the rear.
- Open warehouse space with 14.5' ceilings.
- Small office area in the rear of the building.
- New roof in 2017 with 40 year warranty.