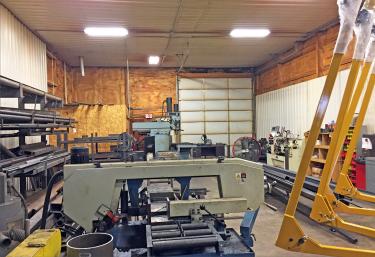

## INDUSTRIAL BUILDINGS

316 CEDAR & 1121 THIRD, CHILLICOTHE 5,694 SF (2 BUILDINGS) FOR SALE

- Two industrial buildings available for sale in Chillicothe, IL.
- Property sits on .48 acres.
- 3 ton 6000 lb jib hoist comes with property.
- 316 Cedar St is a 3,594 sq ft warehouse built in 1941.
- One 12'x12' overhead door in the front and one in the rear.
- Open warehouse space with 14.5' ceilings.
- Small office area in the rear of the building.
- New roof in 2017 with 40 year warranty.

- 1121 Third St is a 2,100 sq ft wide open warehouse built in 2001.
- In floor heat.
- 3 phase 400 amp 480 volt electrical service.
- Air compressor and air lines all stay in this building.
- 14.5' ceilings.
- 12'x10' and 12'x13' overhead doors.