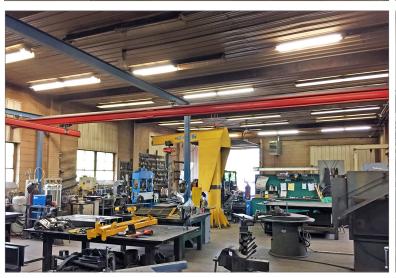

## INDUSTRIAL BUILDINGS

316 CEDAR & 1121 THIRD, CHILLICOTHE 5,694 SF (2 BUILDINGS) FOR SALE

- Two industrial buildings available for sale in Chillicothe, IL.
- Property sits on .48 acres.
- 3 ton 6000 lb jib hoist comes with property.
- 316 Cedar St is a 3,594 sq ft warehouse built in 1941.
- One 12'x12' overhead door in the front and one in the rear.
- Open warehouse space with 14.5' ceilings.
- Small office area in the rear of the building.
- New roof in 2017 with 40 year warranty.

- 1121 Third St is a 2,100 sq ft wide open warehouse built in 2001.
- In floor heat.
- 3 phase 400 amp 480 volt electrical service.
- Air compressor and air lines all stay in this building.
- 14.5' ceilings.
- 12'x10' and 12'x13' overhead doors.