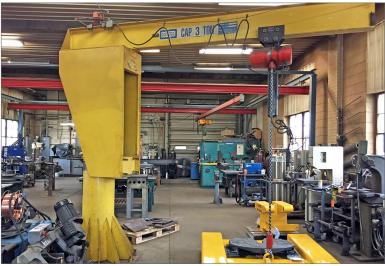

## INDUSTRIAL BUILDINGS

316 CEDAR & 1121 THIRD, CHILLICOTHE 5,694 SF (2 BUILDINGS) FOR SALE

- Two industrial buildings available for sale in Chillicothe, IL.
- Property sits on .48 acres.
- 3 ton 6000 lb jib hoist comes with property.
- 316 Cedar St is a 3,594 sq ft warehouse built in 1941.
- One 12'x12' overhead door in the front and one in the rear.
- Open warehouse space with 14.5' ceilings.
- Small office area in the rear of the building.
- New roof in 2017 with 40 year warranty.