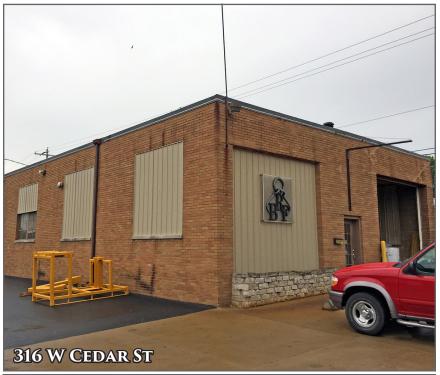

## INDUSTRIAL BUILDINGS

316 CEDAR & 1121 THIRD, CHILLICOTHE 5,694 SF (2 BUILDINGS) FOR SALE

- Two industrial buildings available for sale in Chillicothe, IL.
- Property sits on .48 acres.
- 3 ton 6000 lb jib hoist comes with property.
- 316 Cedar St is a 3,594 sq ft warehouse built in 1941.
- One 12'x12' overhead door in the front and one in the rear.
- Open warehouse space with 14.5' ceilings.
- Small office area in the rear of the building.
- New roof in 2017 with 40 year warranty.