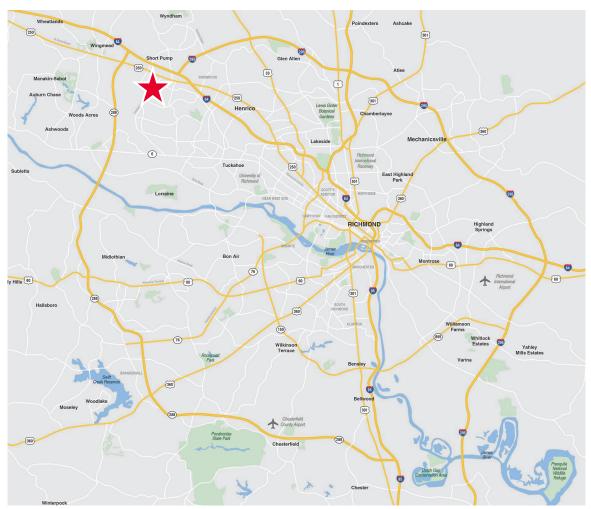

derdale Drive | Henrico County, Virginia

### **Property Features**

- 42,250 SF Premier Neighborhood Retail Center
- · Conveniently located on busy Short Pump thoroughfare
- · Strong tenant mix with rare junior anchor space opportunity
- · Two former restaurant spaces
- One former salon space
- Two prime position panels available on monument sign
- Future expansion opportunities



| Demographics       |           |           |           |
|--------------------|-----------|-----------|-----------|
|                    | 1 Mile    | 3 Miles   | 5 Miles   |
| Population         | 12,725    | 58,592    | 135,357   |
| No. of Households  | 4,513     | 23,100    | 53,173    |
| Avg. HH Income     | \$155,223 | \$125,816 | \$116,846 |
| Daytime Population | 8,770     | 36,143    | 69,051    |



For more information, contact:

#### REILLY MARCHANT

Senior Associate 804 697 3478 reilly.marchant@thalhimer.com

#### **JIM ASHBY**

Senior Vice President 804 697 3455 jim.ashby@thalhimer.com Thalhimer Center 11100 W. Broad Street Glen Allen, VA 23060 www.thalhimer.com



3416-3470 Lauderdale Drive | Henrico County, Virginia

| Tenant L | ist                                    |  |  |
|----------|----------------------------------------|--|--|
| #        | Tenant                                 |  |  |
| 4        | VIP Cleaners                           |  |  |
| 5        | State Farm                             |  |  |
| 6        | Corner Barre                           |  |  |
| 7        | Edward Jones                           |  |  |
| 8        | 1,250 SF AVAILABLE