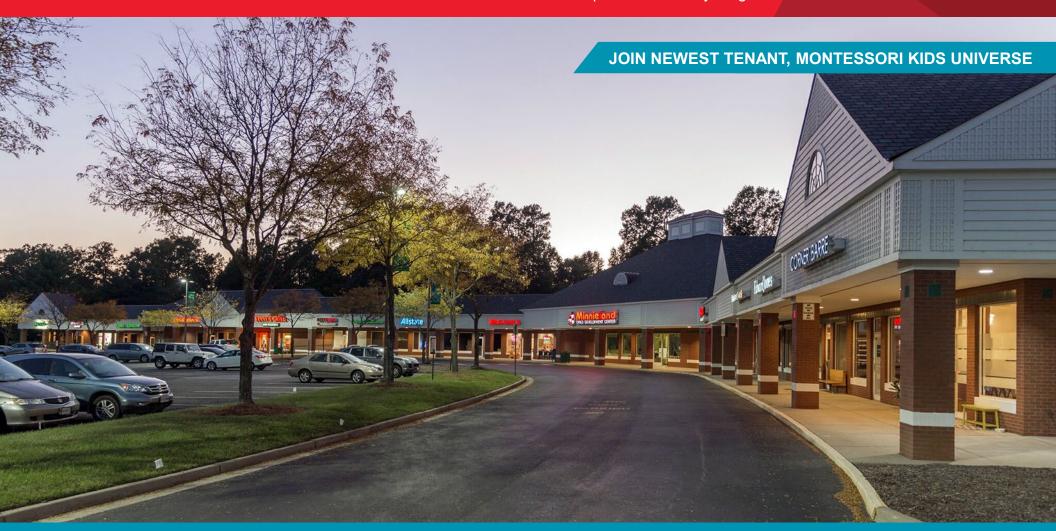

3416-3470 Lauderdale Drive | Henrico County, Virginia

### **Property Features**

- 42,250 SF Premier Neighborhood Retail Center
- · Conveniently located on busy Short Pump thoroughfare
- · Strong tenant mix with rare junior anchor space opportunity
- · Two former restaurant spaces
- One former salon space
- Two prime position panels available on monument sign
- Future expansion opportunities