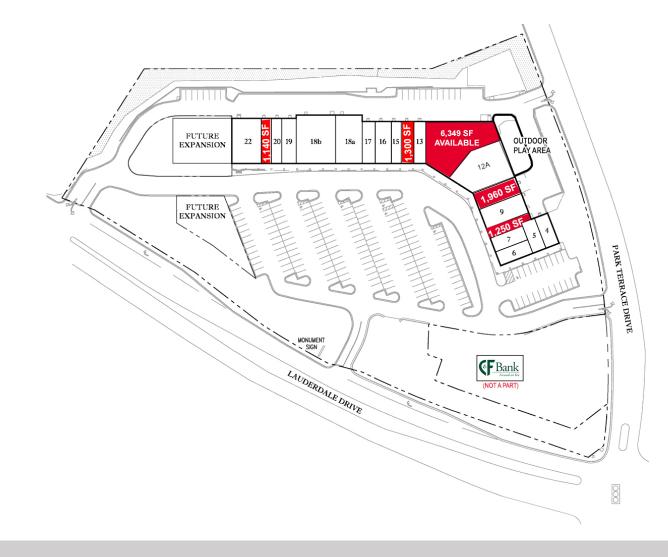

| Tenant L | ist                                    |  |  |
|----------|----------------------------------------|--|--|
| #        | Tenant                                 |  |  |
| 4        | VIP Cleaners                           |  |  |
| 5        | State Farm                             |  |  |
| 6        | Corner Barre                           |  |  |
| 7        | Edward Jones                           |  |  |
| 8        | 1,250 SF AVAILABLE                     |  |  |
| 9        | After Hours Pediatrics-West End        |  |  |
| 11       | 1,960 SF AVAILABLE (former restaurant) |  |  |
| 12       | 6,349 SF AVAILABLE                     |  |  |
| 12A      | Montessori Kids Universe               |  |  |
| 13       | Relax Nails                            |  |  |
| 14       | 1,300 SF AVAILABLE                     |  |  |
| 15       | Allstate                               |  |  |
| 16       | Short Pump Orthodontist                |  |  |
| 17       | Jinny's Spa                            |  |  |
| 18a      | Vinny's Grill and Pizzeria             |  |  |
| 18b      | Wellesley Animal Hospital              |  |  |
| 19       | Mueller Dentistry                      |  |  |
| 20       | Hungry Dragon Asian Cuisine            |  |  |
| 21       | 1,140 SF AVAILABLE (former restaurant) |  |  |
| 22       | Spoonbread Bistro (under construction) |  |  |
|          | C&F Bank (not a part)                  |  |  |