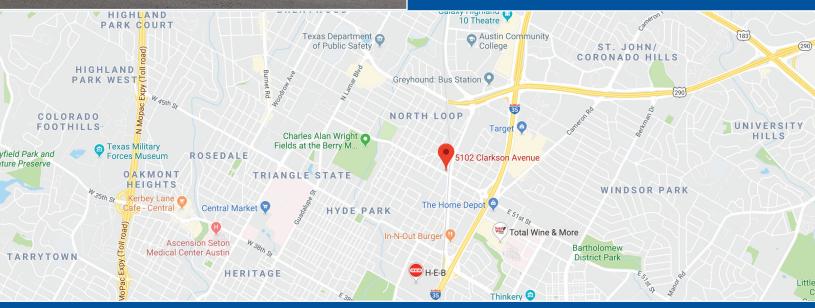

## 5102 Clarkson | Austin, TX 78751

- Good visibility to 51st Street and Airport Blvd.
- Can lease entire 7,000 ft. building or can be divided as follows: 1,624 ft, 2,452 ft, 2,924 ft, 4,548 ft, or 7,000 ft
- Excellent for creative office or retail use