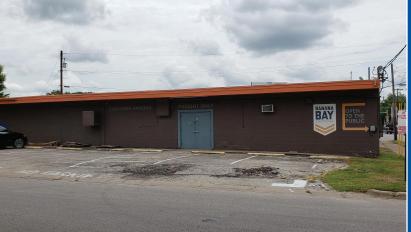

## 5102 Clarkson | Austin, TX 78751

- Good visibility to 51st Street and Airport Blvd.
- Can lease entire 7,000 ft. building or can be divided as follows: 1,624 ft, 2,452 ft, 2,924 ft, 4,548 ft, or 7,000 ft
- Excellent for creative office or retail use

- 20 parking spaces with free street parking
- Asking \$16.50/ft./yr. NNN
- NNN's currently \$1.83/ ft./yr. plus E and J
- Available now!