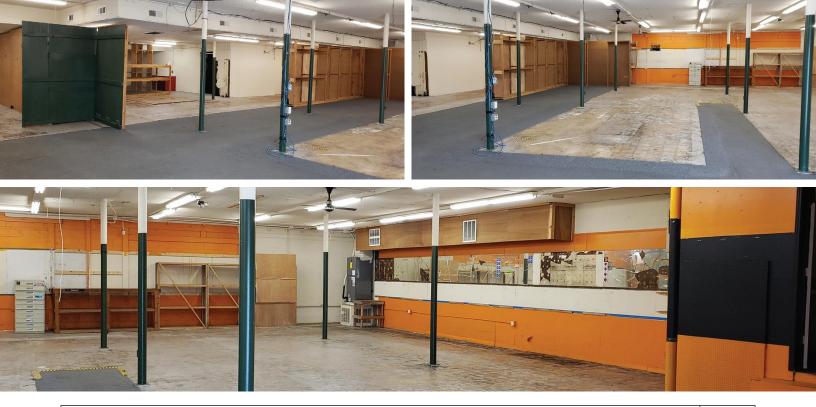

## 5102 Clarkson | Austin, TX 78751

- Good visibility to 51st Street and Airport Blvd.
- Can lease entire 7,000 ft. building or can be divided as follows: 1,624 ft, 2,452 ft, 2,924 ft, 4,548 ft, or 7,000 ft
- Excellent for creative office or retail use

- 20 parking spaces with free street parking
- Asking \$16.50/ft./yr. NNN
- NNN's currently \$1.83/ ft./yr. plus E and J
- Available now!