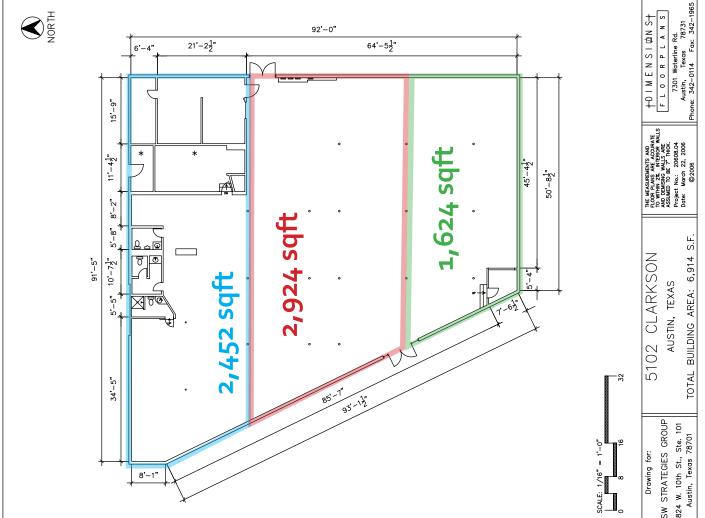

## 5102 Clarkson | Austin, TX 78751

- Good visibility to 51st Street and Airport Blvd.
- Can lease entire 7,000 ft. building or can be divided as follows: 1,624 ft, 2,452 ft, 2,924 ft, 4,548 ft, or 7,000 ft
- Excellent for creative office or retail use

- 20 parking spaces with free street parking
- Asking \$16.50/ft./yr. NNN
- NNN's currently \$1.83/ ft./yr. plus E and J
- Available now!