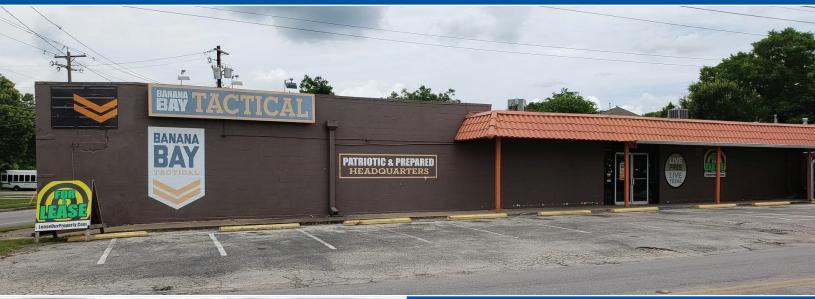

## CENTRAL AUSTIN RETAIL/OFFICE — TTOWE **SPACE FOR LEASE**

CORPORATE REAL ESTATE ADVISORS

## 5102 Clarkson | Austin, TX 78751

- Good visibility to 51st Street and Airport Blvd.
- Can lease entire 7,000 ft. building or can be divided as follows: 1,624 ft, 2,452 ft, 2,924 ft, 4,548 ft, or 7,000 ft
- Excellent for creative office or retail use

- 20 parking spaces with free street parking
- Asking \$16.50/ft./yr. NNN
- NNN's currently \$1.83/ ft./yr. plus E and J
- Available now!