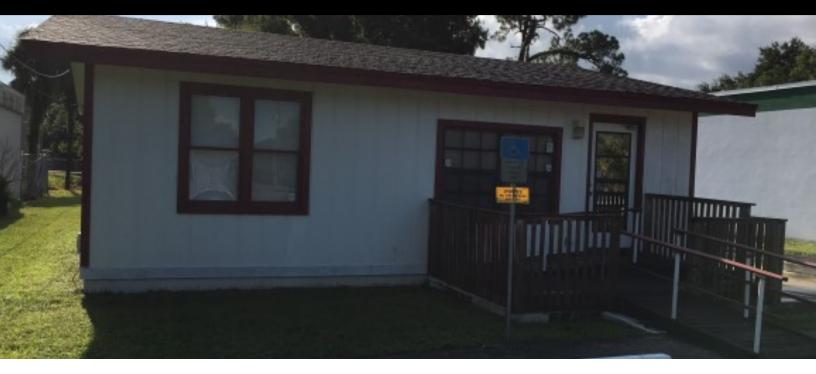

# FOR SALE / LEASE

900 +/- SF Office Space & 5,000 +/- SF Yard 1254 PINEY RD. - NORTH FORT MYERS, FL 33903

#### **Property Description:**

Well maintained, free standing 900 +/- SF office building with yard. Contains three offices, kitchen and bath. Located on Piney Rd. 350 feet north of Pondella Road between US-41 (N. Cleveland Ave.) and Business 41 (N. Tamiami Tr.) in North Fort Myers. Easy access to US-41, I-75 and Downtown Fort Myers. Includes approximately 5,000 SF of yard plus six marked parking spots.

| Property Details:   |                          |
|---------------------|--------------------------|
| Sale Price:         | \$160,000.00             |
| Building Size:      | 900 +/- SF               |
| Yard Size:          | 5,000 +/- SF             |
| Lease Rate:         | \$13.33 P/S/F            |
| Monthly Gross Rent: | \$1,000.00               |
| Lease Type:         | Modified Gross           |
| Zoning:             | CG (Lee County)          |
| Parking:            | 6 marked spots plus Yard |
| Year Built:         | 1954                     |