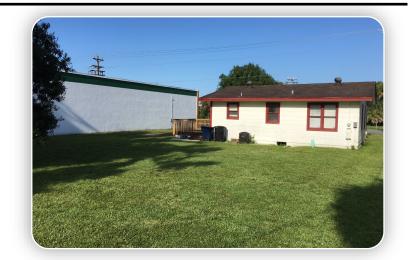

#### **Property Description:**

Well maintained, free standing 900 +/- SF office building with yard. Contains three offices, kitchen and bath. Located on Piney Rd. 350 feet north of Pondella Road between US-41 (N. Cleveland Ave.) and Business 41 (N. Tamiami Tr.) in North Fort Myers. Easy access to US-41, I-75 and Downtown Fort Myers. Includes approximately 5,000 SF of yard plus six marked parking spots.

#### **Property Location:**

Located on Piney Rd. 350 feet north of Pondella Road between US-41 (N. Cleveland Ave.) and Business 41 (N. Tamiami Tr.) in North Fort Myers. Easy access to US-41, I-75 and Downtown Fort Myers.