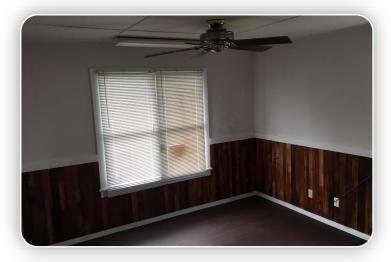

#### **Property Description:**

Well maintained, free standing 900 +/- SF office building with yard. Contains three offices, kitchen and bath. Located on Piney Rd. 350 feet north of Pondella Road between US-41 (N. Cleveland Ave.) and Business 41 (N. Tamiami Tr.) in North Fort Myers. Easy access to US-41, I-75 and Downtown Fort Myers. Includes approximately 5,000 SF of yard plus six marked parking spots.