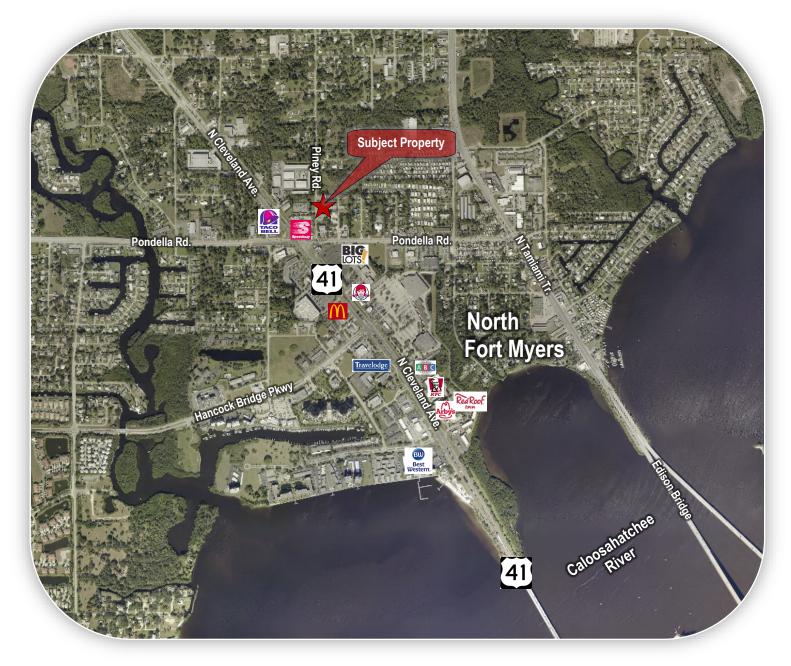

#### **Property Location:**

Located on Piney Rd. 350 feet north of Pondella Road between US-41 (N. Cleveland Ave.) and Business 41 (N. Tamiami Tr.) in North Fort Myers. Easy access to US-41, I-75 and Downtown Fort Myers.