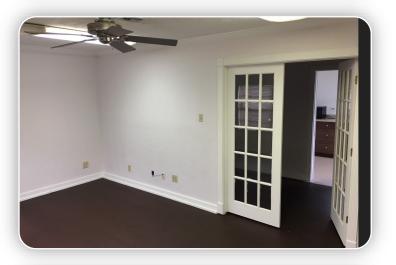

#### **Property Description:**

Well maintained, free standing 900 +/- SF office building with yard. Contains three offices, kitchen and bath. Located on Piney Rd. 350 feet north of Pondella Road between US-41 (N. Cleveland Ave.) and Business 41 (N. Tamiami Tr.) in North Fort Myers. Easy access to US-41, I-75 and Downtown Fort Myers. Includes approximately 5,000 SF of yard plus six marked parking spots.

#### **Property Location:**

Located on Piney Rd. 350 feet north of Pondella Road between US-41 (N. Cleveland Ave.) and Business 41 (N. Tamiami Tr.) in North Fort Myers. Easy access to US-41, I-75 and Downtown Fort Myers.