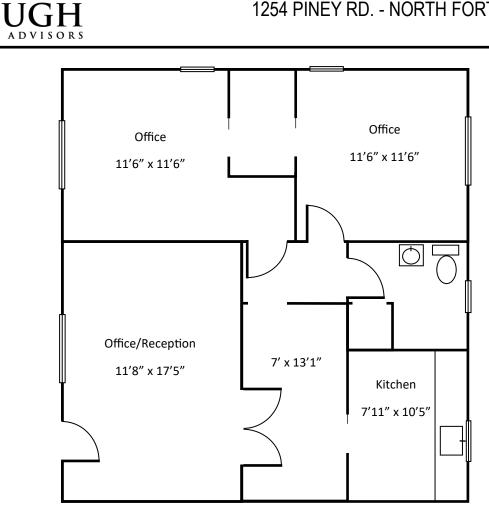

## **FOR LEASE**

900 +/- SF Office Space & 5,000 +/- SF Yard

1254 PINEY RD. - NORTH FORT MYERS, FL 33903

Floor Plan:

MA

COMMERCIAL