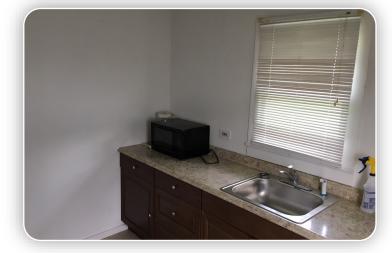

#### **Property Description:**

Well maintained, free standing 900 +/- SF office building with yard. Contains three offices, kitchen and bath. Located on Piney Rd. 350 feet north of Pondella Road between US-41 (N. Cleveland Ave.) and Business 41 (N. Tamiami Tr.) in North Fort Myers. Easy access to US-41, I-75 and Downtown Fort Myers. Includes approximately 5,000 SF of yard plus six marked parking spots.

| Property Details:   |                          |
|---------------------|--------------------------|
| Sale Price:         | \$160,000.00             |
| Building Size:      | 900 +/- SF               |
| Yard Size:          | 5,000 +/- SF             |
| Lease Rate:         | \$13.33 P/S/F            |
| Monthly Gross Rent: | \$1,000.00               |
| Lease Type:         | Modified Gross           |
| Zoning:             | CG (Lee County)          |
| Parking:            | 6 marked spots plus Yard |
| Year Built:         | 1954                     |