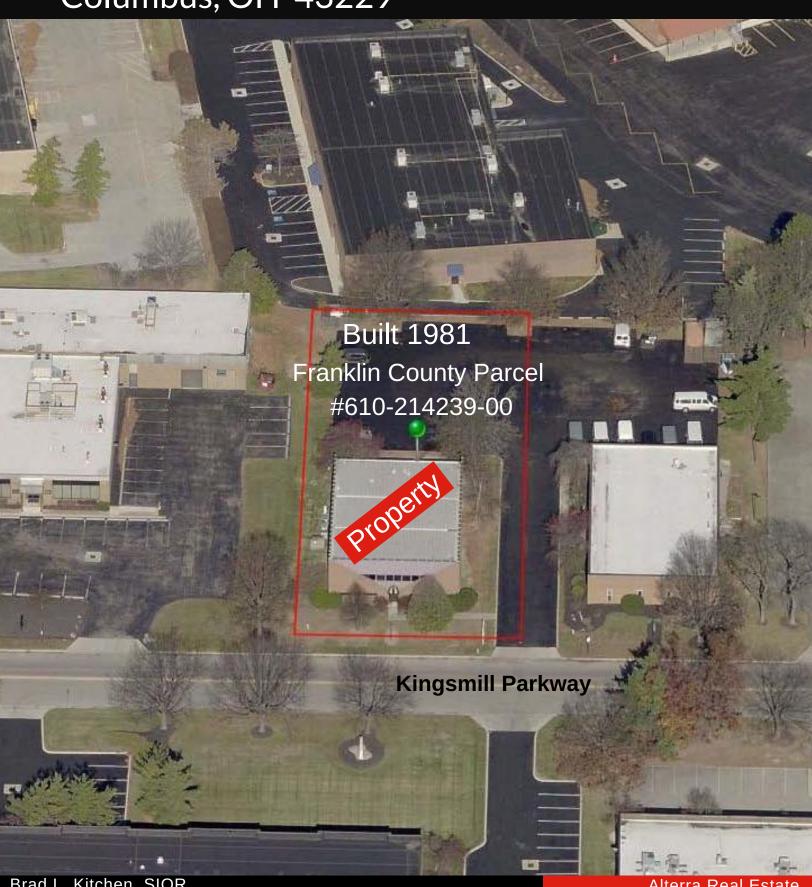

#### PLUG & PLAY OFFICE PROPERTY - OWNER/USER OPPORTUNITY

Property Size: 8,424 SF

on 0.52 acres

Sales Price: \$895,000

Available Space for Lease: 4,212 SF to 8,424 SF

Lease Rate: \$12.95 psf Modified Gross

- Each floor or entire building available for lease
- Furniture included, phone lines and IT set up
- Generator and UPS backups
- Kitchenette and bathrooms on both floors
- 29 parking spaces
- Zoned M Manufacturing in City of Columbus
- Located in Busch Corporate Center
- 1.25 miles to SR161/I-71 interchange
- Tenant pays pro rata share of electric and additional for the use of the phone service and internet