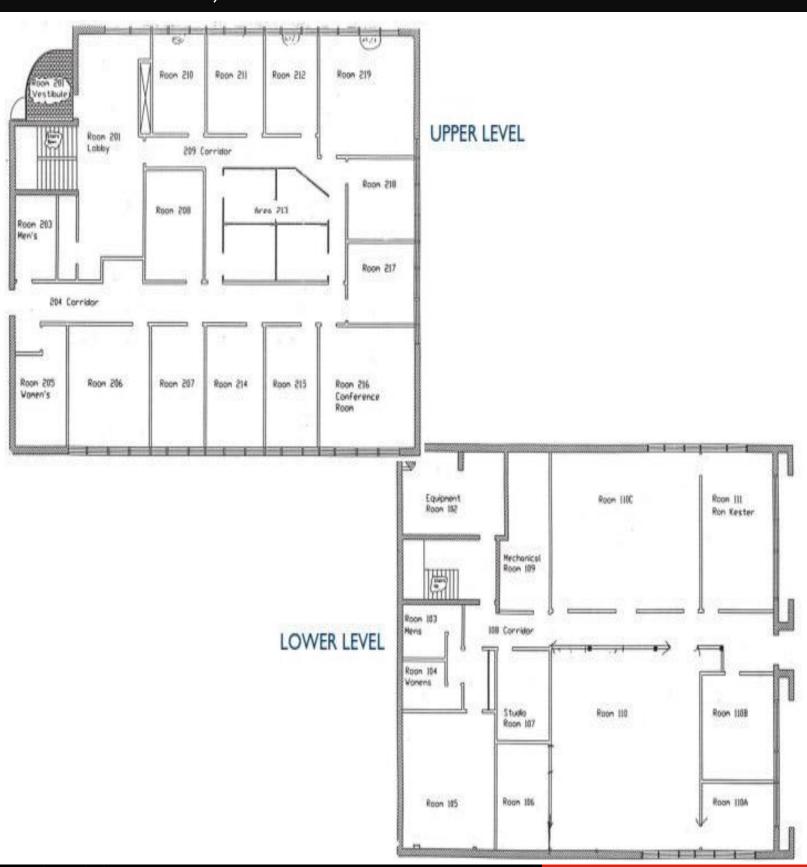

#### PLUG & PLAY OFFICE PROPERTY - OWNER/USER OPPORTUNITY

Property Size: 8,424 SF

on 0.52 acres

Sales Price: \$895,000

Available Space for Lease: 4,212 SF to 8,424 SF

Lease Rate: \$12.95 psf Modified Gross

- Each floor or entire building available for lease
- Furniture included, phone lines and IT set up
- Generator and UPS backups
- Kitchenette and bathrooms on both floors
- 29 parking spaces
- Zoned M Manufacturing in City of Columbus
- Located in Busch Corporate Center
- 1.25 miles to SR161/I-71 interchange
- Tenant pays pro rata share of electric and additional for the use of the phone service and internet