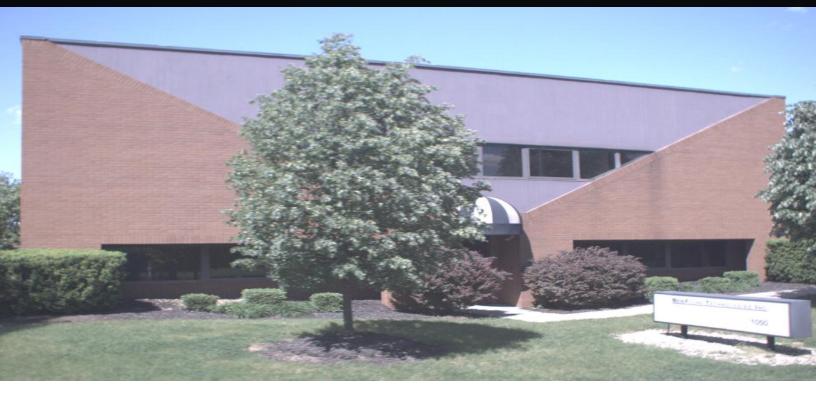

#### PLUG & PLAY OFFICE PROPERTY - OWNER/USER OPPORTUNITY

Property Size: 8,424 SF

on 0.52 acres

Sales Price: \$895,000

Available Space for Lease: 4,212 SF to 8,424 SF

Lease Rate: \$12.95 psf Modified Gross

- Each floor or entire building available for lease
- Furniture included, phone lines and IT set up
- Generator and UPS backups
- Kitchenette and bathrooms on both floors
- 29 parking spaces
- Zoned M Manufacturing in City of Columbus
- Located in Busch Corporate Center
- 1.25 miles to SR161/I-71 interchange
- Tenant pays pro rata share of electric and additional for the use of the phone service and internet