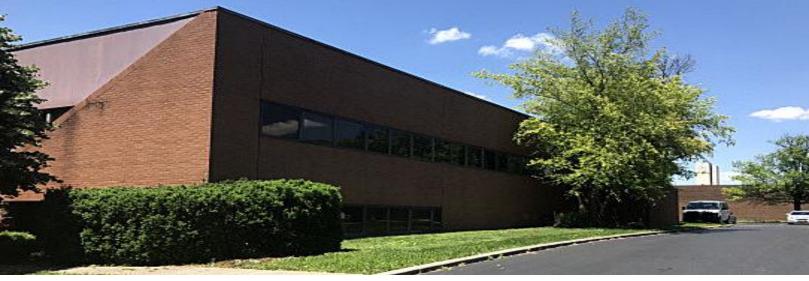

#### PLUG & PLAY OFFICE PROPERTY - OWNER/USER OPPORTUNITY

Property Size: 8,424 SF

on 0.52 acres

Sales Price: \$895,000

Available Space for Lease: 4,212 SF to 8,424 SF

Lease Rate: \$12.95 psf Modified Gross

- Each floor or entire building available for lease
- Furniture included, phone lines and IT set up
- Generator and UPS backups
- Kitchenette and bathrooms on both floors
- 29 parking spaces
- Zoned M Manufacturing in City of Columbus
- Located in Busch Corporate Center
- 1.25 miles to SR161/I-71 interchange
- Tenant pays pro rata share of electric and additional for the use of the phone service and internet