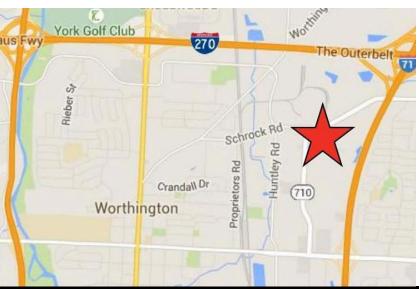

#### PLUG & PLAY OFFICE PROPERTY - OWNER/USER OPPORTUNITY

Property Size: 8,424 SF

on 0.52 acres

Sales Price: \$895,000

Available Space for Lease: 4,212 SF to 8,424 SF

Lease Rate: \$12.95 psf Modified Gross

- Each floor or entire building available for lease
- Furniture included, phone lines and IT set up
- Generator and UPS backups
- Kitchenette and bathrooms on both floors
- 29 parking spaces
- Zoned M Manufacturing in City of Columbus
- Located in Busch Corporate Center
- 1.25 miles to SR161/I-71 interchange
- Tenant pays pro rata share of electric and additional for the use of the phone service and internet