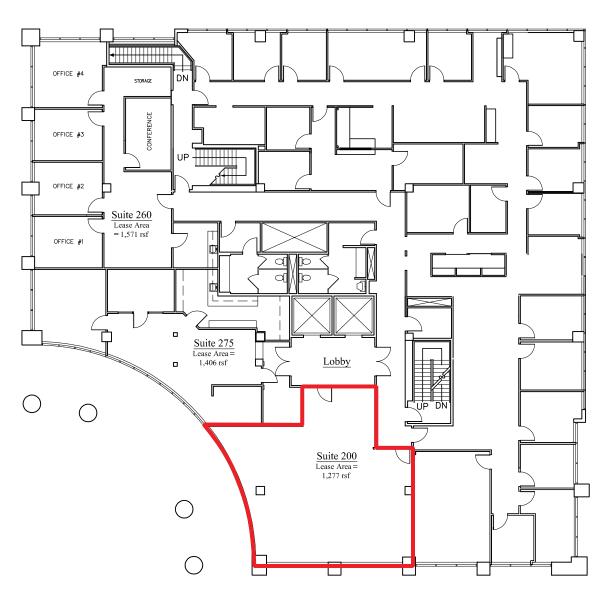

### **FLOOR PLAN**

| Suite | Square Feet | Comments                                                                  |
|-------|-------------|---------------------------------------------------------------------------|
| 200   | ± 1,277 RSF | Corner suite with open floorplan and expansive floor to ceiling glassline |