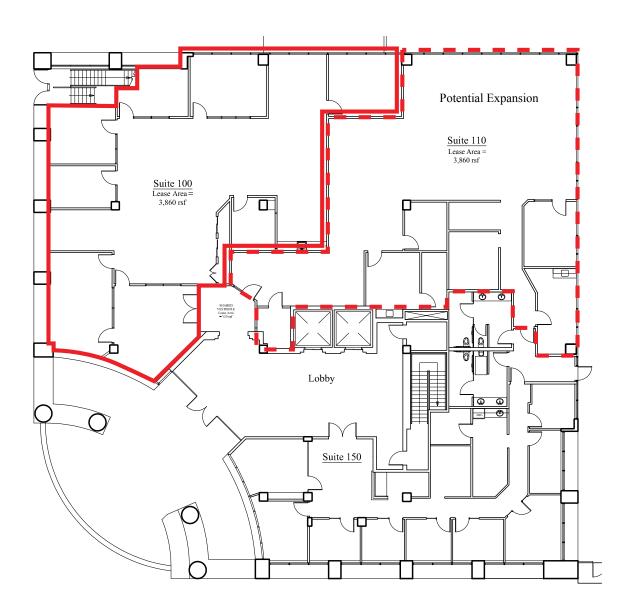

### **FLOOR PLAN**

| Suite | Square Feet | Comments                                                                                       |
|-------|-------------|------------------------------------------------------------------------------------------------|
| 100   | ± 3,860 RSF | 2 conference rooms, 4 private offices, kitchenette (Potential to expand to ±7,720 square feet) |