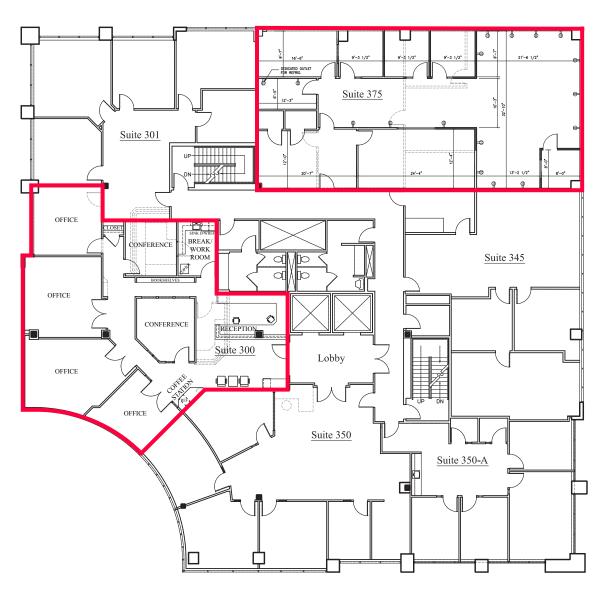

### **FLOOR PLAN**

| Suite | Square Feet | Comments                                                                                                     |
|-------|-------------|--------------------------------------------------------------------------------------------------------------|
| 300   | ± 2,332 RSF | Great glassline and views, 4 private offices, 2 conference rooms, kitchen/break room, reception/waiting area |
| 375   | ± 2,547 RSF | 5 privates, 1 large conference room, 1 work room, 2 storage closets                                          |