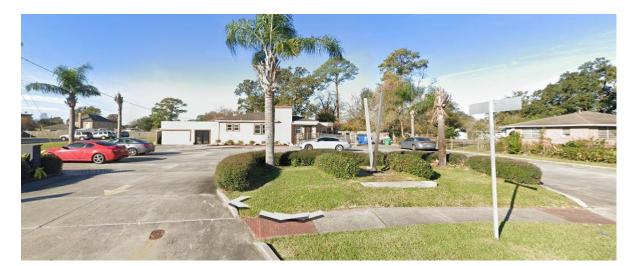

## For Sale

**Location:** 2224 Barataria Boulevard

Marrero, LA

Between Cousins Blvd. & Ehret Rd.

Next to Tire Kingdom

**Sales Price:** \$450,000.00

**Building Size:** 3,200 Sq. Ft.

(see layout on reverse)

**Lot Size:** 121.43′/94′ x 267.35′/267.46′

29,000 Sq. Ft. (±)

(see survey on reverse)

**Zoned:** C-1 Commercial

Expires ......9/30/20

**To Show:** By Appointment

**Listing Agent:** Jack Stumpf

Licensed in Louisiana January 2020