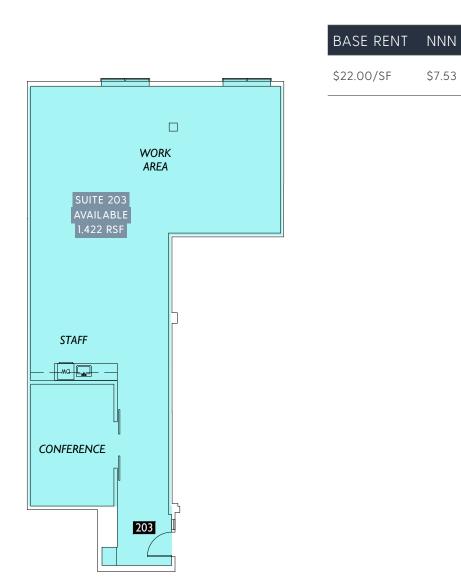

BASE RENT NNN

#### HATHAWAY BUILDING - GEORGETOWN OFFICE SECOND FLOOR

5506 SIXTH AVENUE S - SEATTLE WA 98108