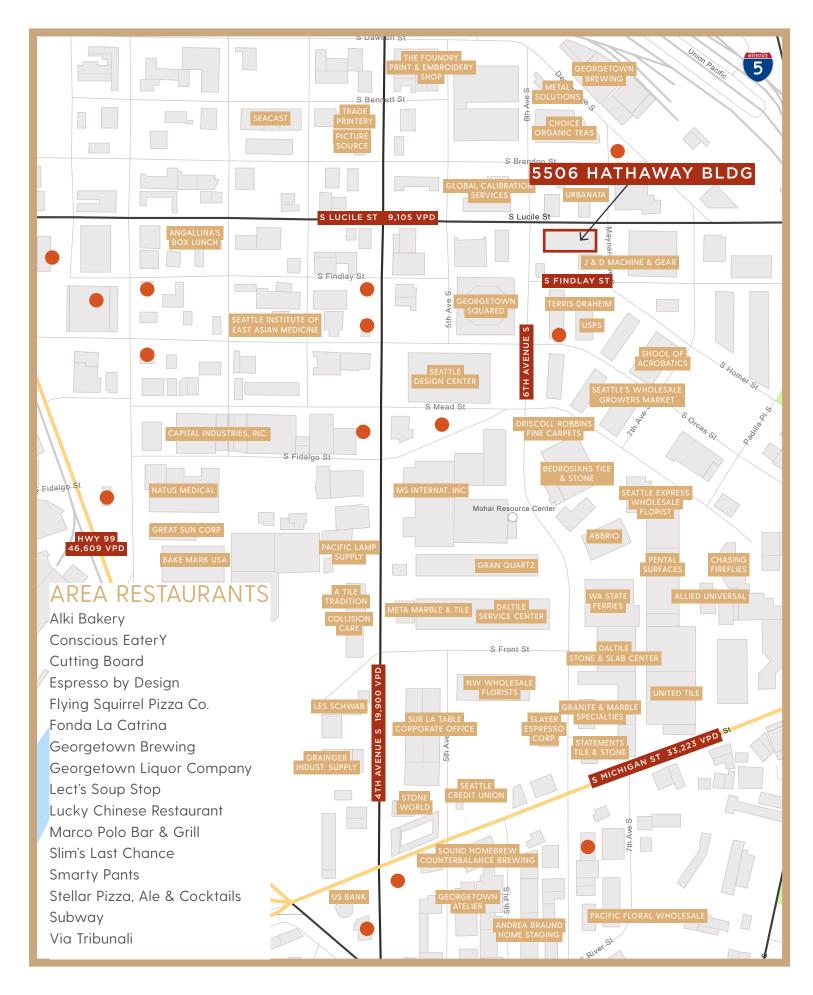

### HATHAWAY BUILDING is located in the

heart of the Design District in Georgetown, just south of Downtown Seattle, and within a few blocks of Georgetown Squared, Seattle Design Center, USPS, Daltile, & McKinstry.

Interior designers, workrooms, and architects enjoy convenient access to international architecutral design brands such as Terris Draheim, Trammell-Gagne, and Jennifer West.

Quick access to I-5 and Highway 99. Offering surface lot and street parking, the Hathaway Building is located within walking distance to several lunch hot spots and is a five minute drive or bus ride to Downtown Seattle and Boeing.