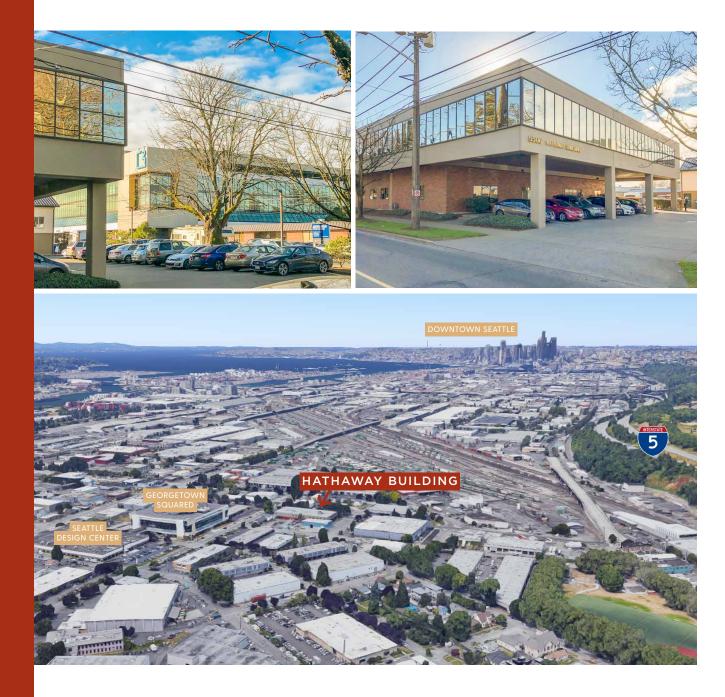

### HATHAWAY BUILDING is located in the

heart of the Design District in Georgetown, just south of Downtown Seattle, and within a few blocks of Georgetown Squared, Seattle Design Center, USPS, Daltile, & McKinstry.

Interior designers, workrooms, and architects enjoy convenient access to international architecutral design brands such as Terris Draheim, Trammell-Gagne, and Jennifer West.

Quick access to I-5 and Highway 99. Offering surface lot and street parking, the Hathaway Building is located within walking distance to several lunch hot spots and is a five minute drive or bus ride to Downtown Seattle and Boeing.