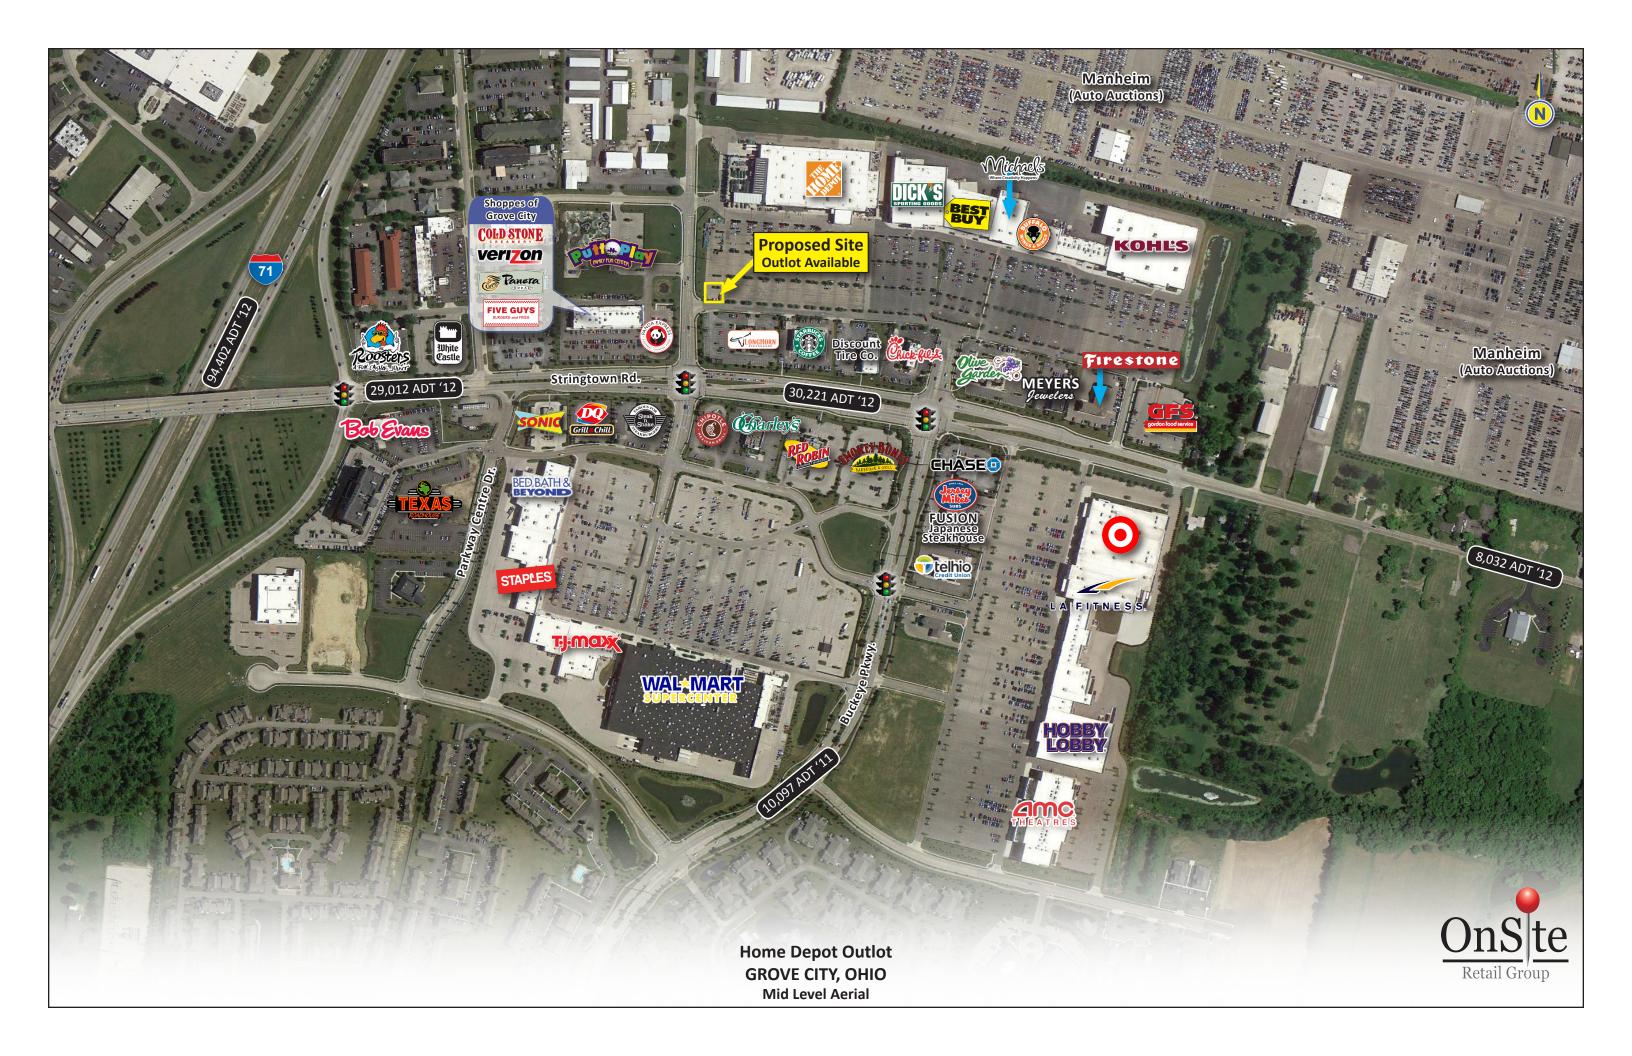

# NOW LEASING NEW DEVELOPMENT

Grove City, Ohio

Grove City, Ohio, NE Corner of Stringtown Rd. & Thistlewood Dr.

#### PROPERTY HIGHLIGHTS

1 Acre Home Depot outlot

Signalized intersection & direct site lines from Stringtown Rd. (over 30,000 ADT)

Major retailers in trade area include Home Depot, Target, Wal-Mart, Kohl's, TJ Maxx, Best Buy, Dick's, LA Fitness, AMC & Bed, Bath & Beyond