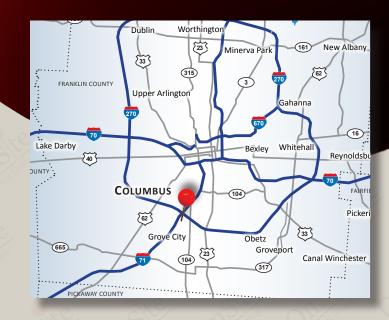

# NOW LEASING NEW DEVELOPMENT

Grove City, Ohio

Grove City, Ohio, NE Corner of Stringtown Rd. & Thistlewood Dr.

#### PROPERTY HIGHLIGHTS

1 Acre Home Depot outlot

Signalized intersection & direct site lines from Stringtown Rd. (over 30,000 ADT)

Major retailers in trade area include Home Depot, Target, Wal-Mart, Kohl's, TJ Maxx, Best Buy, Dick's, LA Fitness, AMC & Bed, Bath & Beyond