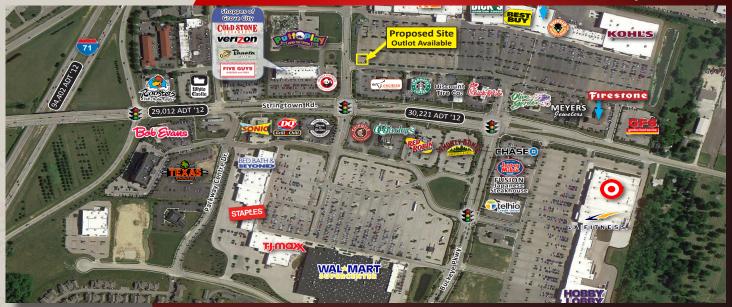

# NOW LEASING NEW DEVELOPMENT

Grove City, Ohio

Grove City, Ohio, NE Corner of Stringtown Rd. & Thistlewood Dr.

#### PROPERTY HIGHLIGHTS

1 Acre Home Depot outlot

Signalized intersection & direct site lines from Stringtown Rd. (over 30,000 ADT)

Major retailers in trade area include Home Depot, Target, Wal-Mart, Kohl's, TJ Maxx, Best Buy, Dick's, LA Fitness, AMC & Bed, Bath & Beyond