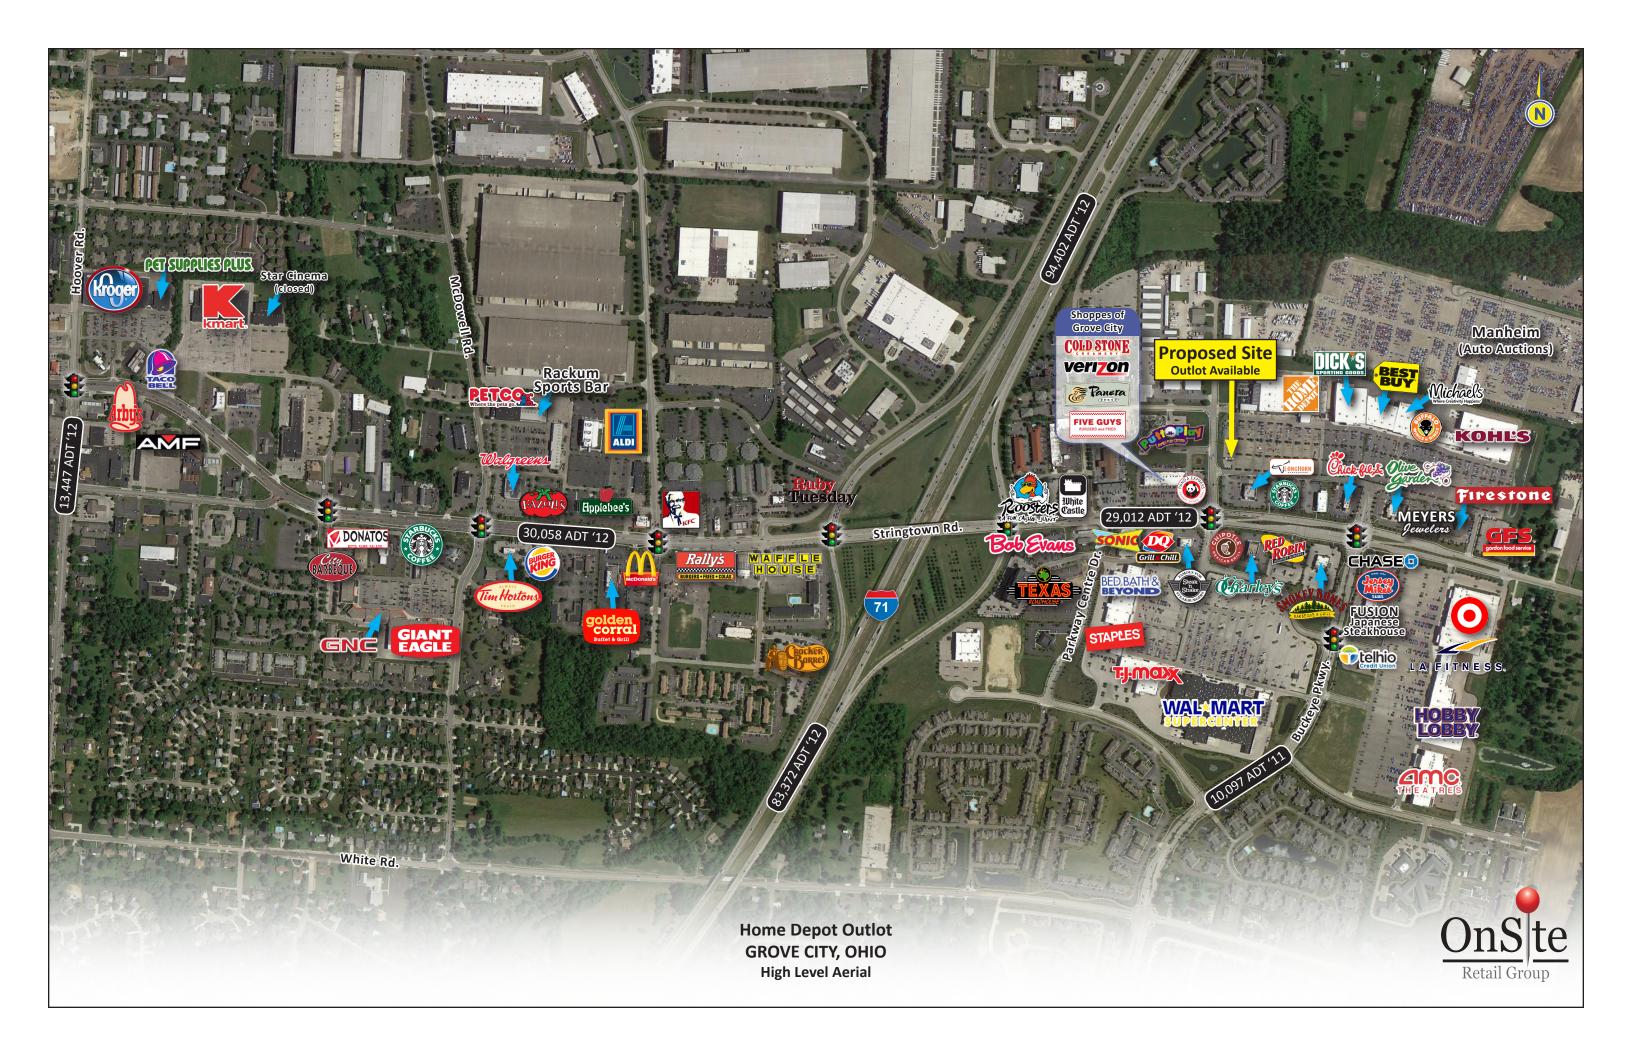

# NOW LEASING NEW DEVELOPMENT

Grove City, Ohio

Grove City, Ohio, NE Corner of Stringtown Rd. & Thistlewood Dr.

#### PROPERTY HIGHLIGHTS

1 Acre Home Depot outlot

Signalized intersection & direct site lines from Stringtown Rd. (over 30,000 ADT)

Major retailers in trade area include Home Depot, Target, Wal-Mart, Kohl's, TJ Maxx, Best Buy, Dick's, LA Fitness, AMC & Bed, Bath & Beyond