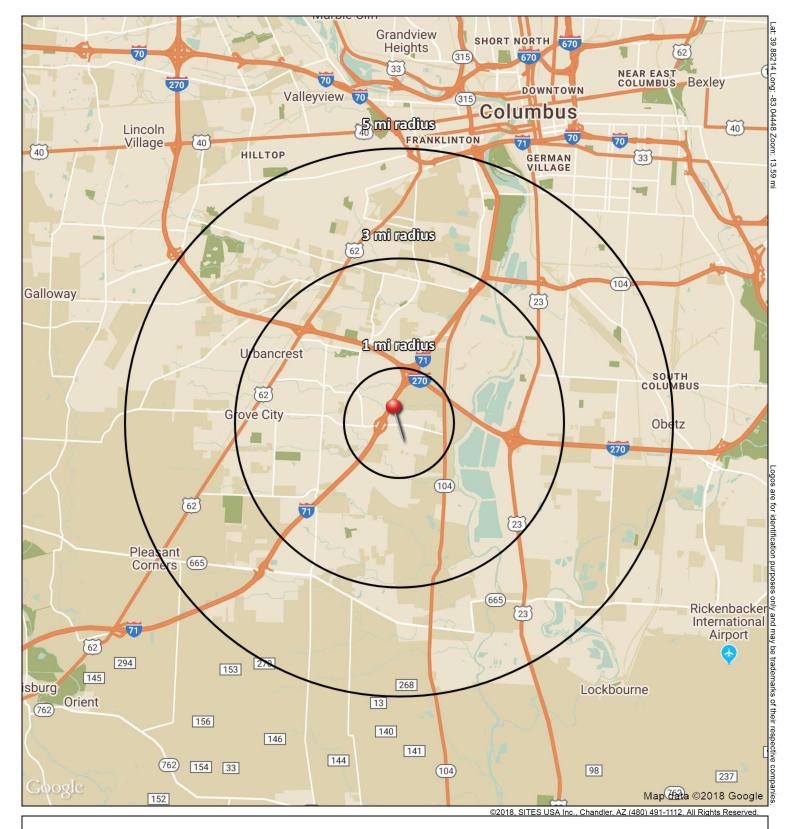

## **DEMOGRAPHICS**

| <u>Year 2017</u>     | 1 Mile   | 3 Mile   | 5 Mile   |
|----------------------|----------|----------|----------|
| Estimated Population | 3,635    | 50,869   | 146,284  |
| Median Income        | \$81,766 | \$63,421 | \$53,837 |
| Average HH Income    | \$87,935 | \$69,597 | \$59,688 |
| Daytime Population   | 7,721    | 25,413   | 55,821   |

### 2000-2010 Census, 2018 Estimates with 2023 Projections

Calculated using Weighted Block Centroid from Block Groups

Lat/Lon: 39.8790/-83.0428

| E | 0 | C | 1 |
|---|---|---|---|
| ı | 1 | J |   |
|   |   |   |   |

This report was produced using data from private and government sources deemed to be reliable. The information herein is provided without representation or warranty.

| LavLor                 | : 39.8790/-83.0428                                    |             |             | RS1         |
|------------------------|-------------------------------------------------------|-------------|-------------|-------------|
| String                 | town Rd & Thistlewood Dr                              | 1 mi radius | 3 mi radius | 5 mi radius |
| Grove                  | e City, OH 43123                                      |             |             |             |
| POPULATION             | 2018 Estimated Population                             | 3,620       | 52,056      | 145,650     |
|                        | 2023 Projected Population                             | 3,779       | 54,148      | 153,269     |
|                        | 2010 Census Population                                | 2,954       | 47,382      | 135,266     |
| ₹                      | 2000 Census Population                                | 1,380       | 37,947      | 121,470     |
| J.P.                   | Projected Annual Growth 2018 to 2023                  | 0.9%        | 0.8%        | 1.0%        |
| 💆                      | Historical Annual Growth 2000 to 2018                 | 9.0%        | 2.1%        | 1.1%        |
|                        | 2018 Median Age                                       | 36.6        | 36.2        | 35.9        |
|                        | 2018 Estimated Households                             | 1,510       | 19,904      | 55,141      |
| DS                     | 2023 Projected Households                             | 1,565       | 20,693      | 58,136      |
| 모                      | 2010 Census Households                                | 1,251       | 18,230      | 51,597      |
| HOUSEHOLDS             | 2000 Census Households                                | 563         | 14,576      | 46,702      |
| ЮH                     | Projected Annual Growth 2018 to 2023                  | 0.7%        | 0.8%        | 1.1%        |
|                        | Historical Annual Growth 2000 to 2018                 | 9.3%        | 2.0%        | 1.0%        |
|                        | 2018 Estimated White                                  | 88.3%       | 85.2%       | 78.2%       |
| RACE AND ETHNICITY     | 2018 Estimated Black or African American              | 3.6%        | 7.8%        | 13.5%       |
|                        | 2018 Estimated Asian or Pacific Islander              | 3.7%        | 2.6%        | 2.8%        |
|                        | 2018 Estimated American Indian or Native Alaskan      | 0.2%        | 0.2%        | 0.3%        |
| R                      | 2018 Estimated Other Races                            | 4.1%        | 4.1%        | 5.2%        |
|                        | 2018 Estimated Hispanic                               | 3.5%        | 3.5%        | 4.5%        |
| ME                     | 2018 Estimated Average Household Income               | \$83,436    | \$75,123    | \$66,476    |
| COME                   | 2018 Estimated Median Household Income                | \$76,206    | \$65,415    | \$55,938    |
| Ž                      | 2018 Estimated Per Capita Income                      | \$34,820    | \$29,238    | \$25,467    |
|                        | 2018 Estimated Elementary (Grade Level 0 to 8)        | 1.0%        | 2.3%        | 3.9%        |
| _                      | 2018 Estimated Some High School (Grade Level 9 to 11) | 5.1%        | 7.9%        | 11.5%       |
| EDUCATION<br>(AGE 25+) | 2018 Estimated High School Graduate                   | 32.0%       | 34.2%       | 36.2%       |
| Įξ.                    | 2018 Estimated Some College                           | 14.4%       | 21.8%       | 20.3%       |
| 55                     | 2018 Estimated Associates Degree Only                 | 7.9%        | 7.3%        | 7.2%        |
| "                      | 2018 Estimated Bachelors Degree Only                  | 29.2%       | 19.2%       | 15.1%       |
|                        | 2018 Estimated Graduate Degree                        | 10.4%       | 7.3%        | 5.7%        |
| Ś                      | 2018 Estimated Total Businesses                       | 544         | 1,828       | 3,966       |
|                        | 2018 Estimated Total Employees                        | 7,601       | 24,189      | 51,990      |
| SUS                    | 2018 Estimated Employee Population per Business       | 14.0        | 13.2        | 13.1        |
| Δ                      | 2018 Estimated Residential Population per Business    | 6.7         | 28.5        | 36.7        |