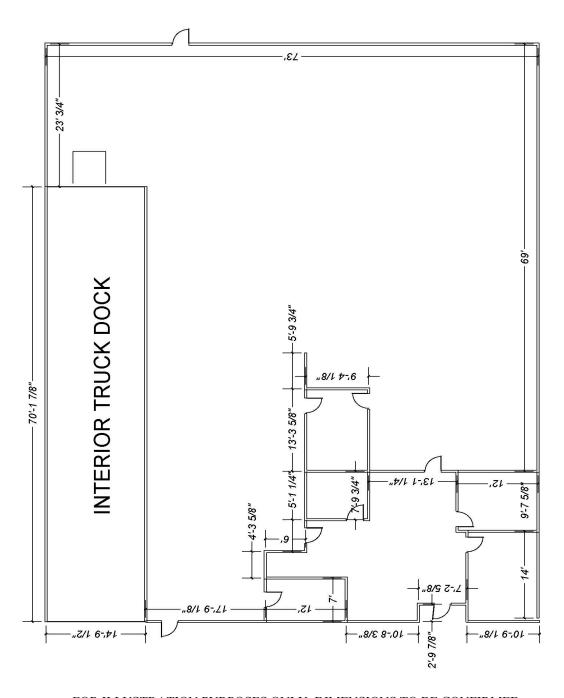

### **Building Specifications**

Available Size: 7,125 SF

Building Size: 21,375 SF

Office: 20%

Ceiling Height: 14'

Loading: 1 Interior Dock

Power: 800 Amps, 277/480 Volts

Sprinklered: Yes

FOR ILLUSTRATION PURPOSES ONLY. DIMENSIONS TO BE CONFIRMED.

Officers of the firm have an ownership interest in this property. Submitted subject to error, change in status, or withdrawal without notice.