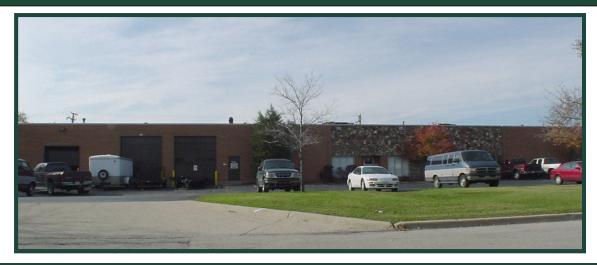

# 708 Thomas Drive Bensenville, Illinois

### **Building Specifications**

Available Size: 7,125 SF

Building Size: 21,375 SF

Office: 20%

Ceiling Height: 14'

Loading: 1 Interior Dock

Power: 800 Amps, 277/480 Volts

Sprinklered: Yes

#### **Comments**

- Professionally owned and managed
- Great O'Hare area location