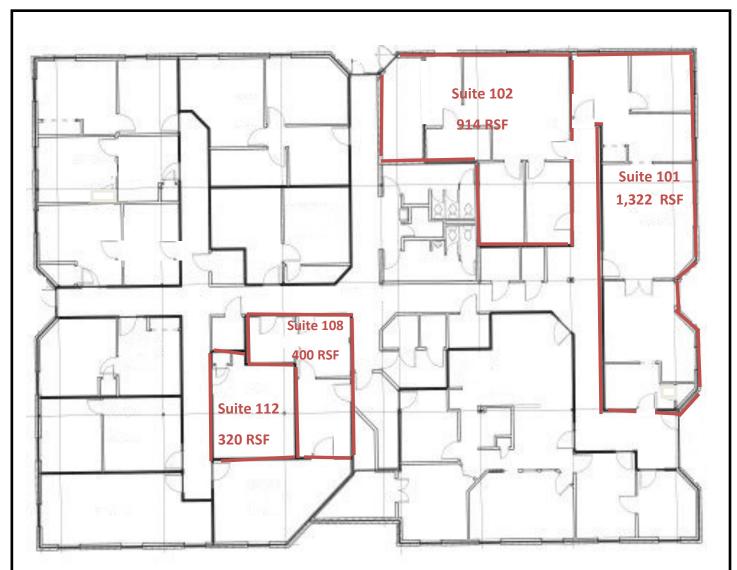

## **FIRST FLOOR PLAN**

| Suite 102 | 914 RSF   | Available Now        | \$17.00 SF |
|-----------|-----------|----------------------|------------|
| Suite 101 | 1,322 RSF | <b>Available Now</b> | \$17.00 SF |
| Suite 108 | 400 RSF   | <b>Available Now</b> | \$17.00 SF |
| Suite 112 | 320 RSF   | <b>Available Now</b> | \$17.00 SF |

Layout: Reception, four offices, kitchenette, two entry/exit doors. Built-in cabinetry.

Suite 102 - 914 RSF

Rental Rate: 1,295.00 Monthly

Layout: Reception, two offices, large work space, exterior door. Built-in cabinetry.

**Suite 108 - 400 RSF** 

Rental Rate: \$567.00 Monthly

Layout: Two internal offices. Perfect for a new business needing small space.

**Suite 112 - 320 RSF** 

Rental Rate: \$454.00 Monthly

Layout: One large internal office. Perfect for a new business needing small space.