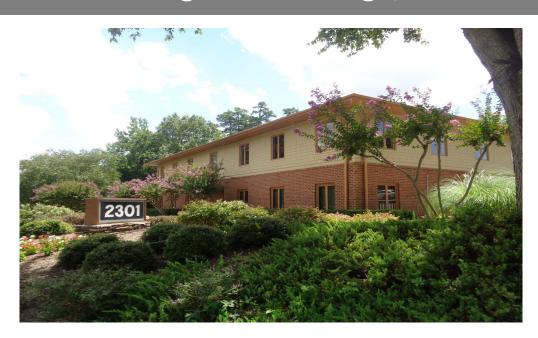

# 2301 Stonehenge Drive Raleigh, NC 27615

#### OFFICE SPACE FOR LEASE

Two-story 16,000-square- foot office building

♦ 320 SF to 1,657 SF available.

Rental Rate: \$17.00-\$18.00 SF

Full Service with exception of in-suite janitorial. Tenant is responsible for voice/data.