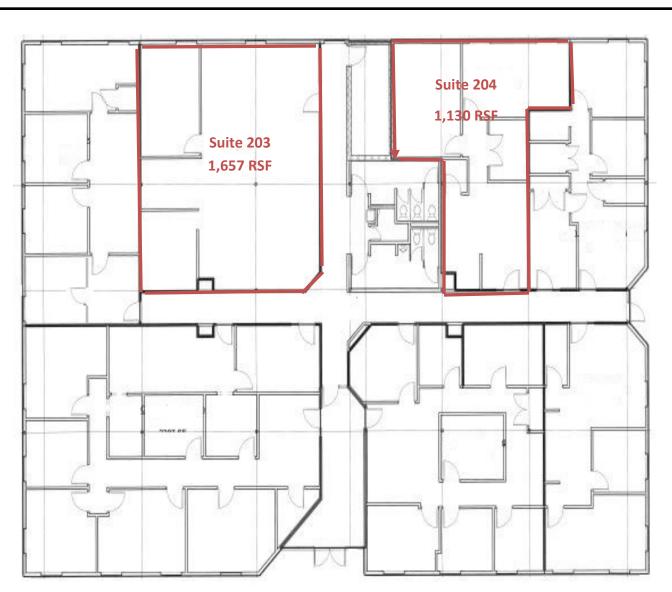

## **SECOND FLOOR PLAN**

Suite 203 1,657 RSF Available Jan. 2018 \$18.00 SF Suite 204 1,130 RSF Available Jan. 2018 \$18.00 SF

**COMMITTED** TO **EXCELLENCE** 

**Suite 101** - 1,322 RSF

Rental Rate: 1,873.00 Monthly

Suite 203 1,657 RSF

Rental Rate: \$2,485.50 Monthly

Layout: Two hard walled offices, large collaborative work space and kitchenette

Suite 204-1,130 RSF

Rental Rate: \$1,695.00 Monthly

Layout: Second floor views, handicapped accessible, two large offices with windows, storage, in-suite restroom and large reception/work space.