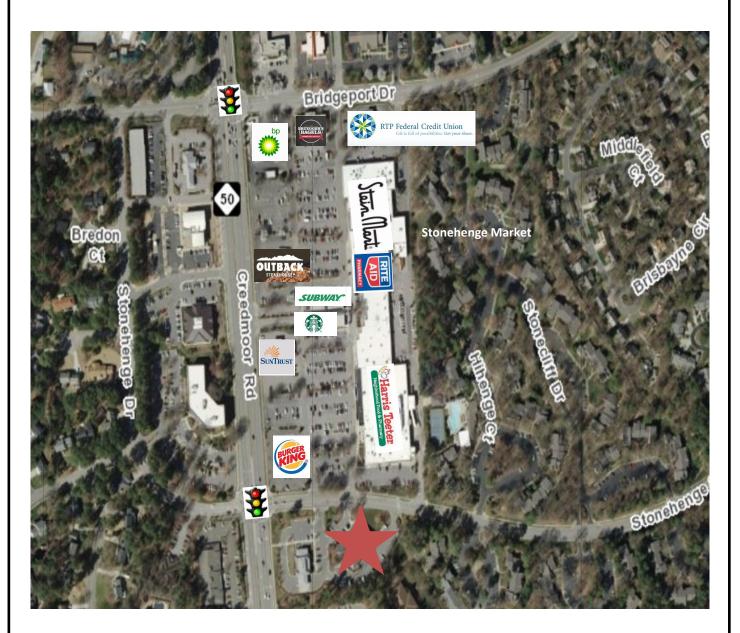

Landlord will carpet and paint. Buildout available.

- ♦ New ownership. Local property management.
- ♦ Convenient location.
- ♦ Great tenant mix.
- Opportunity to combine suites.
- ♦ Common area restrooms.
- All suites are ground level entry.
- ♦ Parking next to building.
- ♦ Handicapped accessible.
- High speed internet.
- ♦ Built: 1984. Zoned: Ox-3.
- ♦ Located off Creedmoor Road.
- ♦ Adjacent to Stonehenge Shopping Center.
- ♦ Walk to restaurants, retail and banks.
- Minutes from I-540 and close to all major traffic corridors.

Walk to Harris Teeter, SunTrust Bank, Starbucks, Subway, Outback Steak House, Brueggers Bagels, Burger King, Rite Aid, Stein Mart as well as other restaurants, retail and banks.