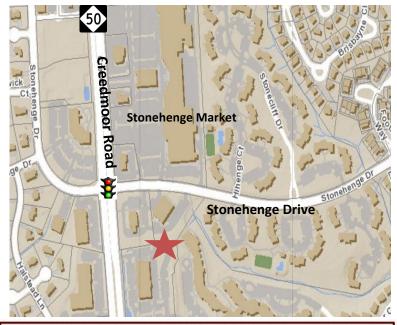

Landlord will carpet and paint. Buildout available.

- ♦ New ownership. Local property management.
- ♦ Convenient location.
- ♦ Great tenant mix.
- Opportunity to combine suites.
- ♦ Common area restrooms.
- All suites are ground level entry.
- ♦ Parking next to building.
- ♦ Handicapped accessible.
- High speed internet.
- ♦ Built: 1984. Zoned: Ox-3.
- ♦ Located off Creedmoor Road.
- ♦ Adjacent to Stonehenge Shopping Center.
- ♦ Walk to restaurants, retail and banks.
- Minutes from I-540 and close to all major traffic corridors.

Population: 3 mile radius – 76,382 people Average Household Income: \$91,992.00. Traffic Counts: Creedmoor Rd (2007) - 30,000

Walk to Harris Teeter, SunTrust Bank, Starbucks, Subway, Outback Steak House, Brueggers Bagels, Burger King, Rite Aid, Stein Mart as well as other restaurants, retail and banks.