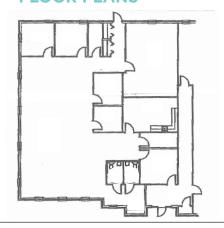

y suite with office equipment

  Includes: cubicles, desk, chairs, computer monitors, equipment racks, and cooling unit
- + Exceptional location (Immediate access to retail amenities)
- + Single story with plenty of parking
- + Local ownership
- + 3,392 SF, Suite A-1, 500 SF conference room optional

## **MELISSA BLACKWELL**

Senior Associate

O 317.663.6555

C 317.384.9756

melissa.blackwell@rcre.com





|                   | 1 MILE    | 3 MILES  | 5 MILES  |
|-------------------|-----------|----------|----------|
| Population        | 7,646     | 74,585   | 159,072  |
| Households        | 2,859     | 29,456   | 63,072   |
| Average HH Income | \$110,755 | \$92,492 | \$83,022 |
| Median Age        | 41.7      | 39.5     | 37       |

\*SitesUSA 2018 Estimated







## **FLOOR PLANS**



## **MELISSA BLACKWELL**

Senior Associate

**O** 317.663.6555

**C** 317.384.9756

melissa.blackwell@rcre.com