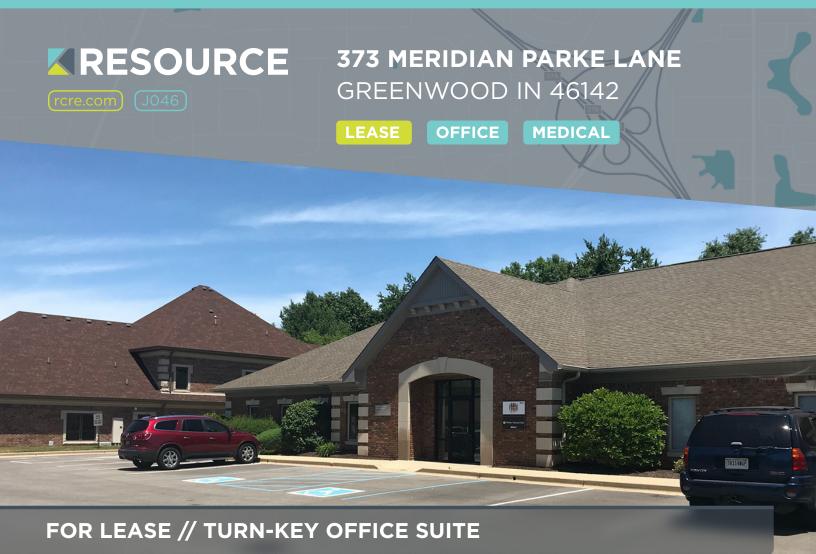

**AVAILABLE SPACE** 

2,892 - 3,392 SF

**LEASE RATE** 

\$12.50/NNN

Well maintained office building in a beautiful setting.

- + Turn-key suite with office equipment

  Includes: cubicles, desk, chairs, computer monitors, equipment racks, and cooling unit
- + Exceptional location (Immediate access to retail amenities)
- + Single story with plenty of parking
- + Local ownership
- + 3,392 SF, Suite A-1, 500 SF conference room optional