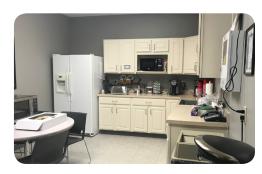

**AVAILABLE SPACE** 

2,892 - 3,392 SF

**LEASE RATE** 

\$12.50/NNN

Well maintained office building in a beautiful setting.

- + Turn-key suite with office equipment

  Includes: cubicles, desk, chairs, computer monitors, equipment racks, and cooling unit
- + Exceptional location (Immediate access to retail amenities)
- + Single story with plenty of parking
- + Local ownership
- + 3,392 SF, Suite A-1, 500 SF conference room optional