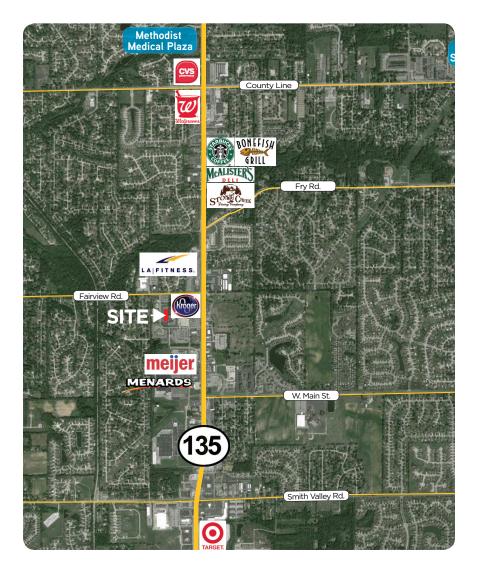

**AVAILABLE SPACE** 

2,892 - 3,392 SF

**LEASE RATE** 

\$12.50/NNN

Well maintained office building in a beautiful setting.

- + Turn-key suite with office equipment

  Includes: cubicles, desk, chairs, computer monitors, equipment racks, and cooling unit
- + Exceptional location (Immediate access to retail amenities)
- + Single story with plenty of parking
- + Local ownership
- + 3,392 SF, Suite A-1, 500 SF conference room optional