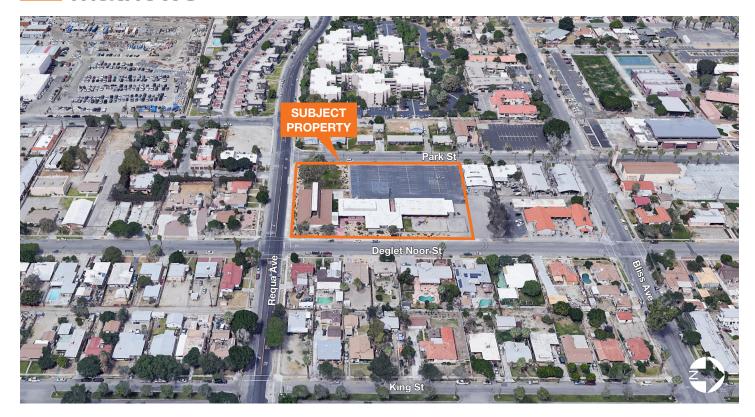

### For Lease

45501 Deglet Noor

Indio | CA

### Summary

PREMISES ± 4,500 SF, 8-10 classrooms, office, kitchen, assembly hall, large outdoor play area

ASKING LEASE RATE Negotiable

UTILITIES Tenant to pay its share of utilities

PLAY AREA/COURTYARD Large fenced play area (±6,250 SF)

PARKING Large on-site parking lot

RESTROOMS

3 single restrooms in education building;
1 Men's R/R = 1 toilet in admin building;

Women's R/R = 2 toilets (room to add more restrooms) in admin building

APPROVALS A conditional use permit is likely (check with city) along with state licensing for preschools