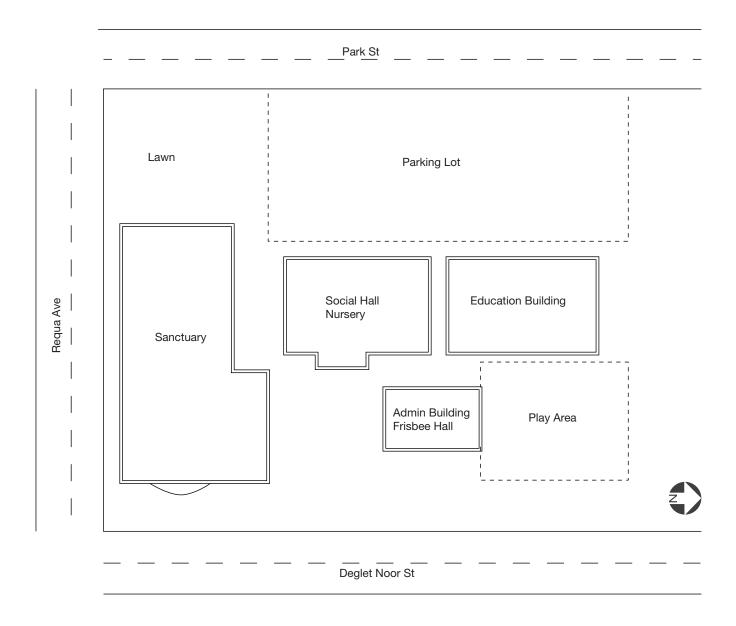

250 SF)

PARKING Large on-site parking lot

RESTROOMS

3 single restrooms in education building;
1 Men's R/R = 1 toilet in admin building;

Women's R/R = 2 toilets (room to add more restrooms) in admin building

APPROVALS A conditional use permit is likely (check with city) along with state licensing for preschools

SHARED VS. EXCLUSIVE USE Office and some classrooms can be fully exclusive, remaining space would be shared with Church

NON PROFIT/FOR PROFIT

Non-profit is preferred; Landlord will consider for-profit (tenant to be responsible for any increase in property taxes)





### Contact

Eric Knowles 858.369.3017 eknowles@kiddermathews.com LIC #00944210 Robert Fletcher 858.369.3034 rfletcher@kiddermathews.com LIC #01706060

# For Lease

45501 Deglet Noor

Indio | CA

### Floor Plan



### Contact

Eric Knowles 858.369.3017 eknowles@kiddermathews.com LIC #00944210 Robert Fletcher 858.369.3034 rfletcher@kiddermathews.com LIC #01706060



## For Lease

45501 Deglet Noor

Indio I CA











### Contact

Eric Knowles 858.369.3017 eknowles@kiddermathews.com LIC #00944210 Robert Fletcher 858.369.3034 rfletcher@kiddermathews.com LIC #01706060