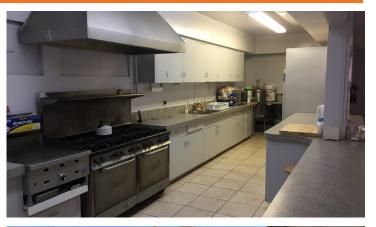

#### **OFFERING**

Shepherd of the Valley United Methodist Church is offering the opportunity to lease school space within its Church campus. The offering provides exclusive use during traditional school hours. Amenities available include classrooms, office, kitchen, assembly hall, large outdoor play area, and on-site parking. Excellent site for preschool, private, or charter school.

### Summary

PREMISES ± 4,500 SF, 8-10 classrooms, office, kitchen, assembly hall, large outdoor play area

ASKING LEASE RATE Negotiable

UTILITIES Tenant to pay its share of utilities

PLAY AREA/COURTYARD Large fenced play area (±6,250 SF)