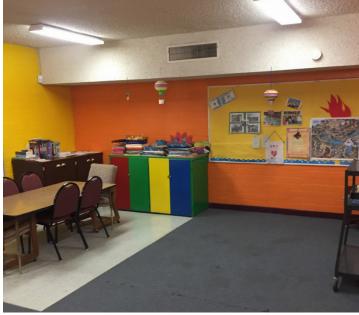

#### **OFFERING**

Shepherd of the Valley United Methodist Church is offering the opportunity to lease school space within its Church campus. The offering provides exclusive use during traditional school hours. Amenities available include classrooms, office, kitchen, assembly hall, large outdoor play area, and on-site parking. Excellent site for preschool, private, or charter school.

### Summary

PREMISES ± 4,500 SF, 8-10 classrooms, office, kitchen, assembly hall, large outdoor play area

ASKING LEASE RATE Negotiable

UTILITIES Tenant to pay its share of utilities

PLAY AREA/COURTYARD Large fenced play area (±6,250 SF)