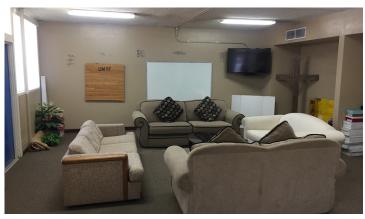

#### **OFFERING**

Shepherd of the Valley United Methodist Church is offering the opportunity to lease school space within its Church campus. The offering provides exclusive use during traditional school hours. Amenities available include classrooms, office, kitchen, assembly hall, large outdoor play area, and on-site parking. Excellent site for preschool, private, or charter school.

### Summary

PREMISES ± 4,500 SF, 8-10 classrooms, office, kitchen, assembly hall, large outdoor play area

ASKING LEASE RATE Negotiable

UTILITIES Tenant to pay its share of utilities

PLAY AREA/COURTYARD Large fenced play area (±6,250 SF)

SHARED VS. EXCLUSIVE USE Office and some classrooms can be fully exclusive, remaining space would be shared with Church

NON PROFIT/FOR PROFIT

Non-profit is preferred; Landlord will consider for-profit (tenant to be responsible for any increase in property taxes)