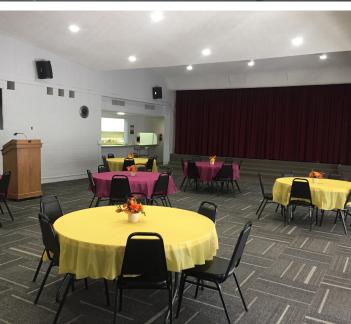

#### **OFFERING**

Shepherd of the Valley United Methodist Church is offering the opportunity to lease school space within its Church campus. The offering provides exclusive use during traditional school hours. Amenities available include classrooms, office, kitchen, assembly hall, large outdoor play area, and on-site parking. Excellent site for preschool, private, or charter school.

### Summary

PREMISES ± 4,500 SF, 8-10 classrooms, office, kitchen, assembly hall, large outdoor play area

ASKING LEASE RATE Negotiable

UTILITIES Tenant to pay its share of utilities

PLAY AREA/COURTYARD Large fenced play area (±6,250 SF)