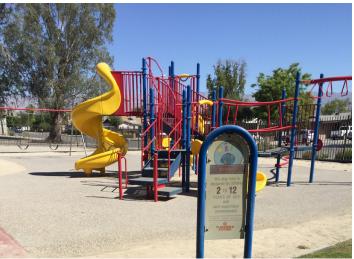

### Summary

PREMISES ± 4,500 SF, 8-10 classrooms, office, kitchen, assembly hall, large outdoor play area

ASKING LEASE RATE Negotiable

UTILITIES Tenant to pay its share of utilities

PLAY AREA/COURTYARD Large fenced play area (±6,250 SF)