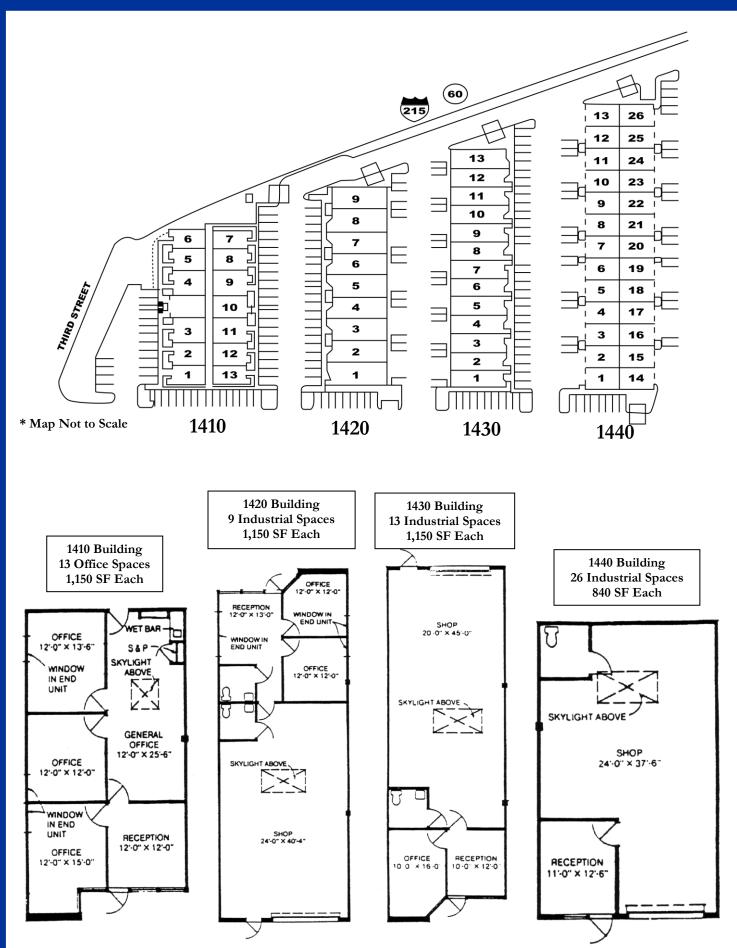

## Interchange Business Center

1410 - 1440 Third Street, Riverside, CA Call Today! 951.689.2301

Industrial Units Available: 840, 1,220 & 1,560 SF / Office Units Available: 1,150 SF

Map Not to Scale

Contact Info: (951) 689-2301 Todd Peterson CA BRE #00829137

Email: tpeterson@wilsonps.net

**Leasing Office:** 

11860 Magnolia Ave. Suite H

Riverside, CA 92503

Hours: 9:00 - 5:00 (Monday-Friday)

- Immediate Access to 60, 91 and 215 Freeways
- Office Spaces Fronting Third Street
- Skylights in Warehouse
- Ground Level Loading Doors
- Individually Controlled Heating and Air Conditioning Systems
- 3-Phase Power
- Fire Sprinklered
- BMP Zoning