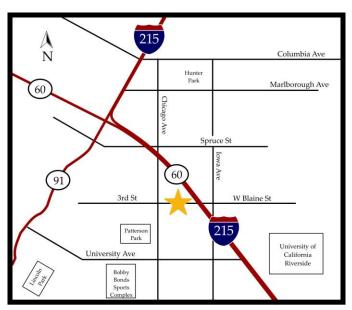

## Interchange Business Center

1410 - 1440 Third Street, Riverside, CA Call Today! 951.689.2301

Industrial Units Available: 840, 1,220 & 1,560 SF / Office Units Available: 1,150 SF

Map Not to Scale

Contact Info: (951) 689-2301 Todd Peterson CA BRE #00829137