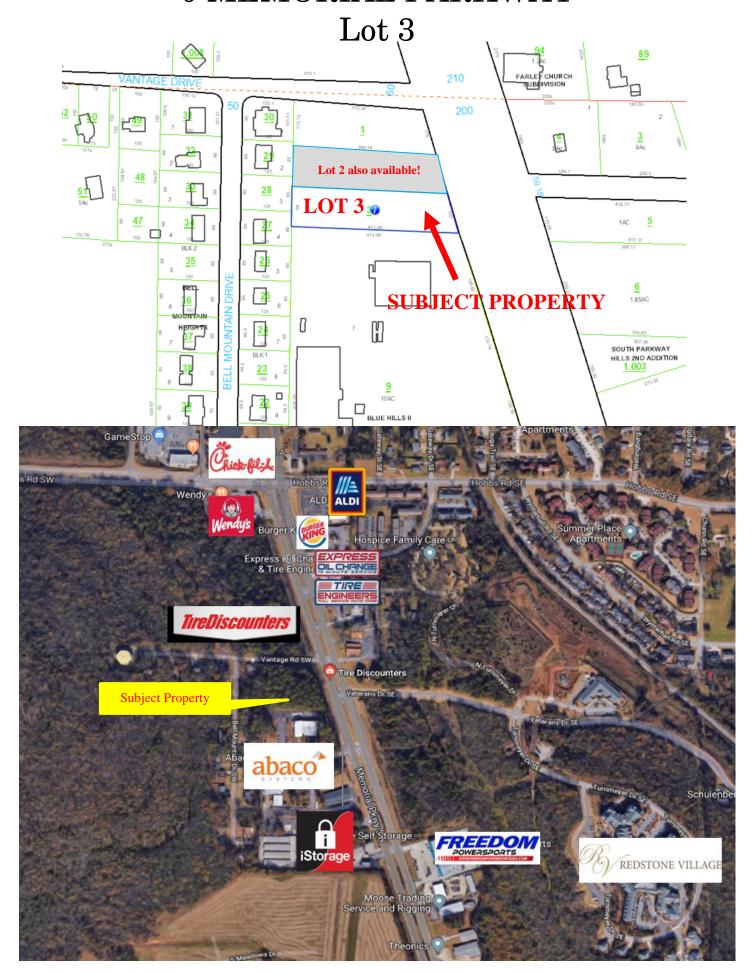

## S. MEMORIAL PARKWAY Lot For Sale

**DESCRIPTION:** EXCELLENT DEVELOPMENT LAND

LOCATION: S. W. CORNER OF VANTAGE ROAD, JUST

SOUTH OF TIRE DISCOUNTERS.

LAND: 98' X 380' X 100' X 411' OR .87 ACRES (+/-)

**ZONING:** LIGHT INDUSTRY