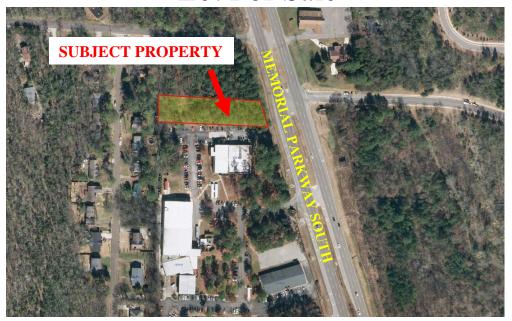

## S. MEMORIAL PARKWAY Lot For Sale

**DESCRIPTION:** EXCELLENT DEVELOPMENT LAND

LOCATION: S. W. CORNER OF VANTAGE ROAD, JUST

SOUTH OF TIRE DISCOUNTERS.

LAND: 98' X 380' X 100' X 411' OR .87 ACRES (+/-)

**ZONING:** LIGHT INDUSTRY

**SALE PRICE:** \$110,000

SURVEY: ON REVERSE.

NOTE: ADJACENT LOT ALSO FOR SALE.

CONTACT: RUSS RUSSELL, CCIM, ALC, CEA 256-536-7777