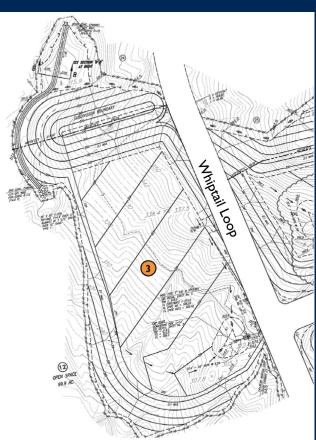

**LOT 3**4.6 ACRES, 320 FT ELEVATION

## **₹ LOT 3**

4.6 ACRES, 320 FT ELEVATION SALE PRICE: \$29/SF