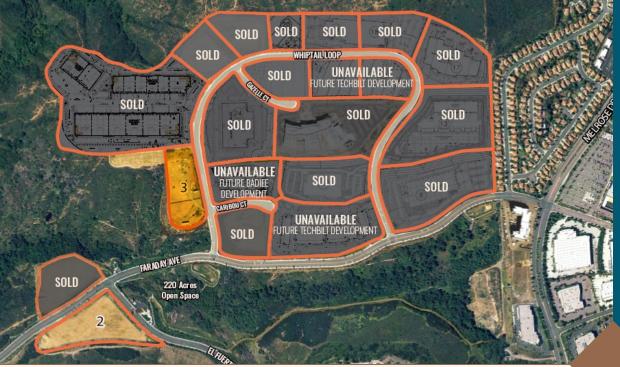

## **LOTS AVAILABLE**

FOR SALE OR BUILD-TO-SUIT

| LOT    |            |           |            |
|--------|------------|-----------|------------|
| NUMBER | SALABLE AC | ELEVATION | STATUS     |
| 1      | 6.0 AC     | 258 FT    | In Escrow  |
| 2      | 7.5 AC     | 264 FT    | \$32/SF    |
| 3      | 4.6 AC     | 320 FT    | \$29/SF    |
| 4      | 4.3 AC     | 368 FT    | Sold       |
| 5      | 4.2 AC     | 342 FT    | Sold       |
| 6      | 9.3 AC     | 364 FT    | Unavailabl |
| 7      | 6.0 AC     | 404 FT    | Sold       |
| 8      | 11.3 AC    | 352 FT    | Sold       |
| 13     | 11.8 AC    | 402 FT    | Sold       |
| 14     | 12.3 AC    | 455 FT    | Sold       |
| 15     | 4.0 AC     | 478 FT    | Unavailabl |
| 16     | 3.9 AC     | 480 FT    | Unavailabl |
| 17     | 7.5 AC     | 467 FT    | Sold       |
| 18     | 4.9 AC     | 492 FT    | Sold       |
| 19     | 4.0 AC     | 484 FT    | Sold       |
| 20     | 2.3 AC     | 457 FT    | Sold       |
| 21     | 3.7 AC     | 440 FT    | Sold       |
| 22     | 3.5 AC     | 406 FT    | Sold       |
| 23     | 25.9 AC    | 387 FT    | Sold       |
| 24     | 9.7 AC     | 390 FT    | Sold       |
| 25     | 3.9 AC     | 432 FT    | Sold       |
|        |            |           |            |