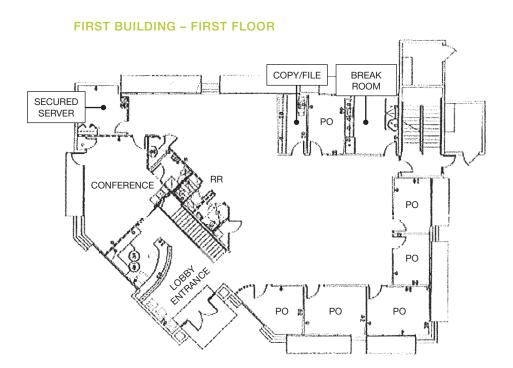

### Floor Plan

### **Availabilities**

FIRST FLOOR SECOND FLOOR

±5,055 SF ±2,688 SF