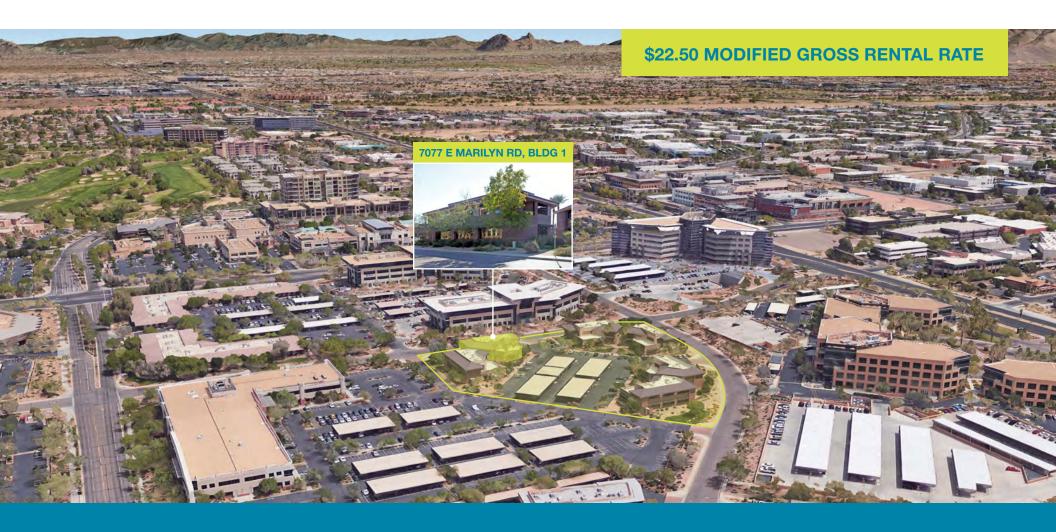

**FOR LEASE** 

±7,743 RSF Freestanding Condo Building with Free Covered Parking

Michelle Gardner

T: 602.513.5126 C: 480.266.8724 mgardner@kiddermathews.com

Eric Butler
T: 602.513.5106 C: 602.809.6570
ebutler@kiddermathews.com

# 7077 E Marilyn Rd, Building 1

Scottsdale, AZ

### **Features**

AVAILABLE ±7,743 Gross RSF

First floor: 5,055 SF Second floor: 2,688 SF

Mechanical equipment area: 133 SF

**BUILT** 2003

LEASE RATE \$22.50 MG (net elec + janitoral)

FURNITURE Workstations and desks are available for