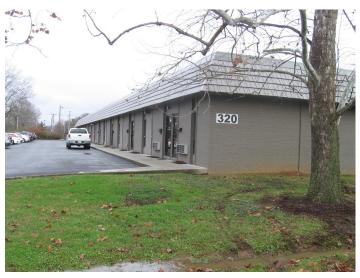

## Warehouse/Office

## 320 Troy Cir SW, Knoxville, TN 37919

Listing ID: 30576283 Status: Active

Property Type: Industrial For Lease

Industrial Type: Industrial-Business Park, Light

Contiguous Space: 2,425 SF
Total Available: 2,425 SF
Lease Rate: \$10 PSF (Annual)

## **Overview/Comments**

Great location for small business with approximately 550 square feet of office and

1,875 square feet of warehouse. The space offers a drive-in door with 12' eaves. Two private offices and a reception area, 2 restrooms and a small kitchenette. This location is prime with easy access from Baum Dr. to Northshore, Papermill, Kingston Pike and I-40.