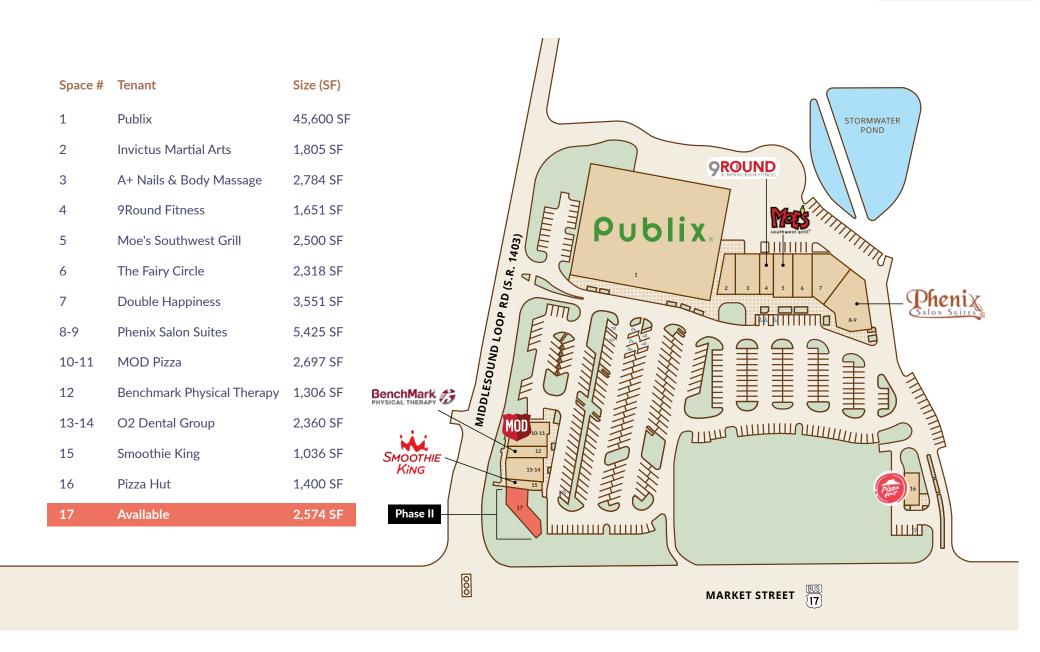

#### **PROPERTY HIGHLIGHTS:**

- Gourmet grocery store anchored center
- Approximately 72,000 SF of leasable space
- 2,574 SF expansion space available
- Great visibility from US 17 Business/Market Street
- Located on the "going home" side of US 17 Business
- Easy ingress/egress with four access points and a signalized intersection

#### 2,574 SF Expansion Space

Under construction at highly visible intersection of US 17/Market Street and Middlesound Loop Road

- Up to 2,574 SF available
- Publix-anchored retail center located on the "going home" side of US 17/Market Street
- National tenants include 9 Round, Moe's Southwest Grill, MOD Pizza and Smoothie King