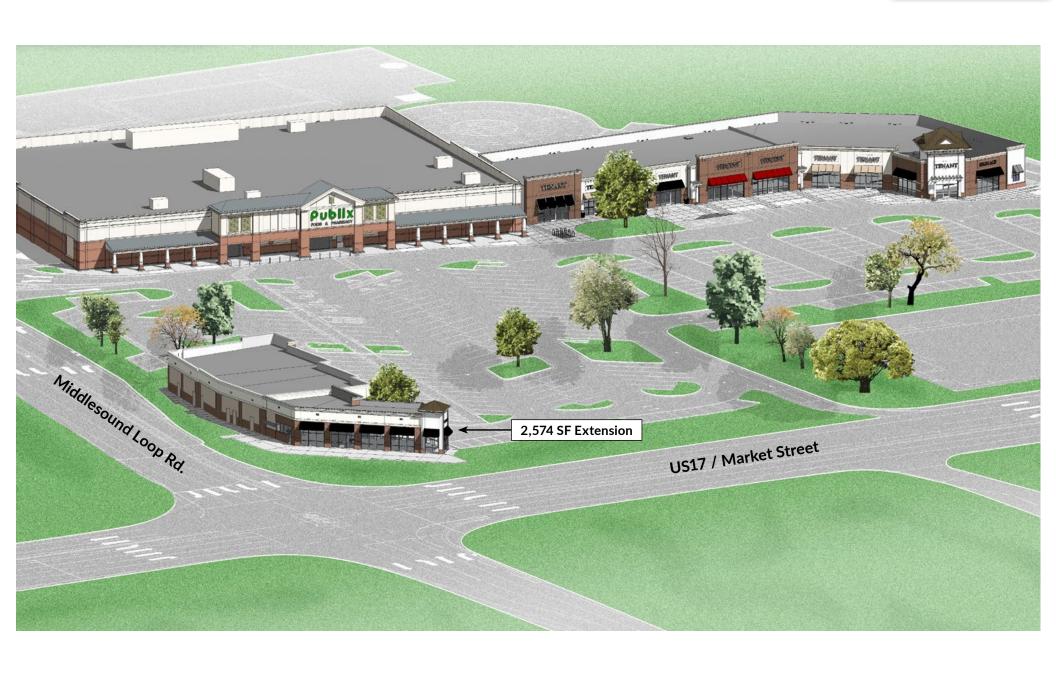

#### **PROPERTY HIGHLIGHTS:**

- Gourmet grocery store anchored center
- Approximately 72,000 SF of leasable space
- 2,574 SF expansion space available
- Great visibility from US 17 Business/Market Street
- Located on the "going home" side of US 17 Business
- Easy ingress/egress with four access points and a signalized intersection

#### 2,574 SF Expansion Space

Under construction at highly visible intersection of US 17/Market Street and Middlesound Loop Road

- Up to 2,574 SF available
- Publix-anchored retail center located on the "going home" side of US 17/Market Street
- National tenants include 9 Round, Moe's Southwest Grill, MOD Pizza and Smoothie King