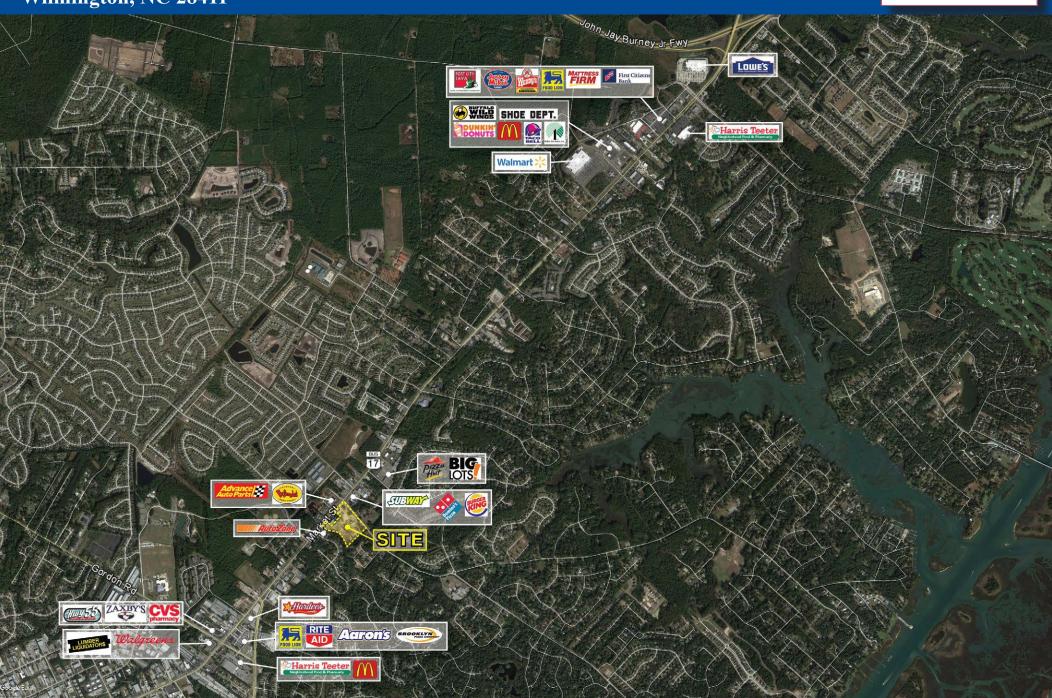

#### **PROPERTY HIGHLIGHTS:**

- Gourmet grocery store anchored center
- Approximately 72,000 SF of leasable space
- 2,574 SF expansion space available
- Great visibility from US 17 Business/Market Street
- Located on the "going home" side of US 17 Business
- Easy ingress/egress with four access points and a signalized intersection

#### TRAFFIC COUNTS:

- US 17 Business/Market Street 56,845 VPD
- Middle Sound Loop Road 12,416 VPD

| DEMOGRAPHICS (2018): | 5 Minute Drive | 10 Minute Drive | 15 Minute Drive |
|----------------------|----------------|-----------------|-----------------|
| Population:          | 17,064         | 64,832          | 125,556         |
| Average HH Income:   | \$84,143       | \$83,329        | \$77,342        |
| Daytime Population:  | 7,811          | 39,600          | 68,717          |