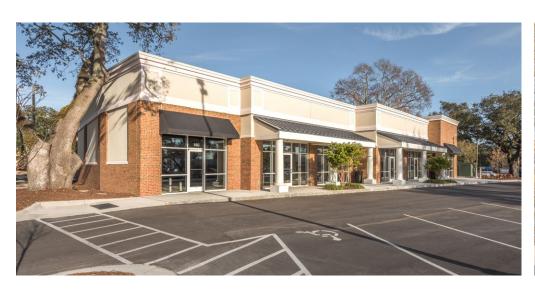

#### 2,574 SF Expansion Space

Under construction at highly visible intersection of US 17/Market Street and Middlesound Loop Road

- Up to 2,574 SF available
- Publix-anchored retail center located on the "going home" side of US 17/Market Street
- National tenants include 9 Round, Moe's Southwest Grill, MOD Pizza and Smoothie King