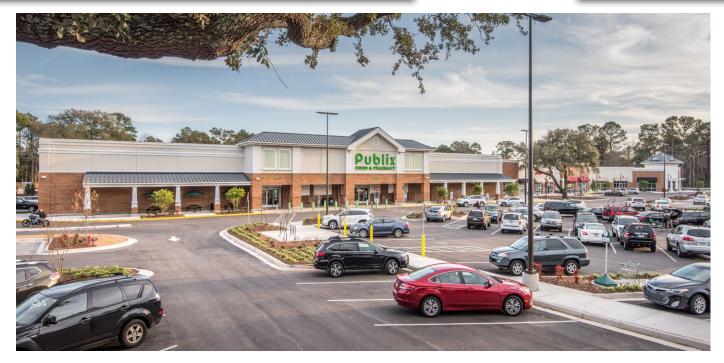

#### **PROPERTY HIGHLIGHTS:**

- Gourmet grocery store anchored center
- Approximately 72,000 SF of leasable space
- 2,574 SF expansion space available
- Great visibility from US 17 Business/Market Street
- Located on the "going home" side of US 17 Business
- Easy ingress/egress with four access points and a signalized intersection

#### 2,574 SF Expansion Space

Under construction at highly visible intersection of US 17/Market Street and Middlesound Loop Road

- Up to 2,574 SF available
- Publix-anchored retail center located on the "going home" side of US 17/Market Street
- National tenants include 9 Round, Moe's Southwest Grill, MOD Pizza and Smoothie King