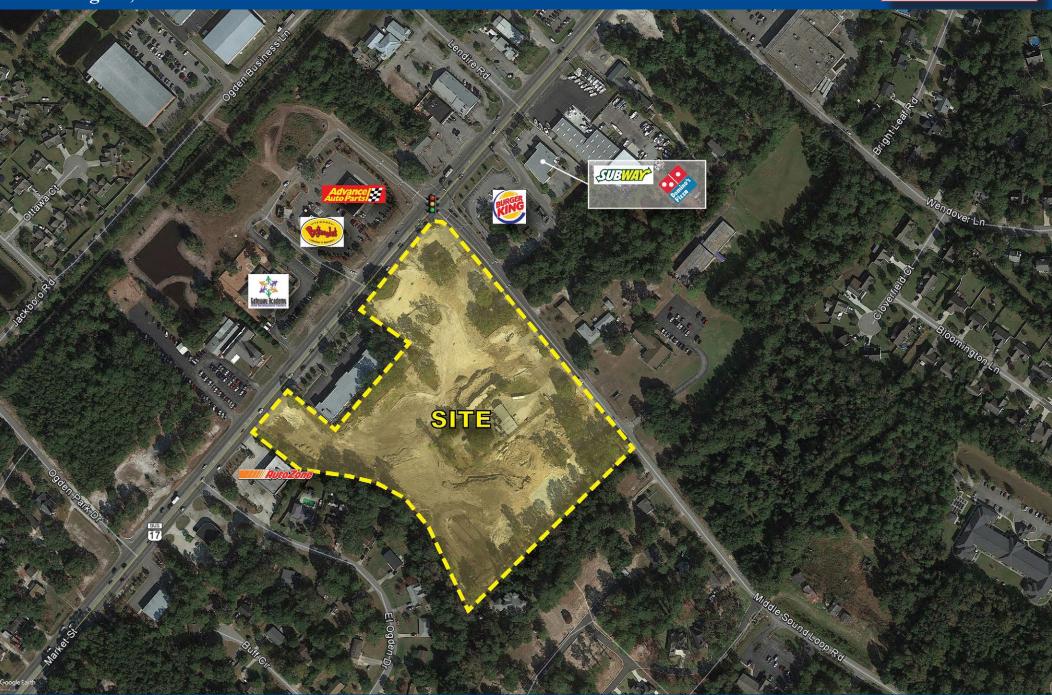

#### **PROPERTY HIGHLIGHTS:**

- Gourmet grocery store anchored center
- Approximately 72,000 SF of leasable space
- 2,574 SF expansion space available
- Great visibility from US 17 Business/Market Street
- Located on the "going home" side of US 17 Business
- Easy ingress/egress with four access points and a signalized intersection

#### 2,574 SF Expansion Space

Under construction at highly visible intersection of US 17/Market Street and Middlesound Loop Road

- Up to 2,574 SF available
- Publix-anchored retail center located on the "going home" side of US 17/Market Street
- National tenants include 9 Round, Moe's Southwest Grill, MOD Pizza and Smoothie King