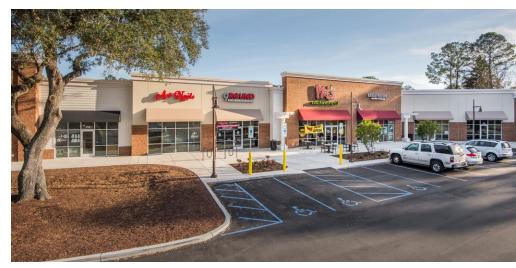

#### 2,574 SF Expansion Space

Under construction at highly visible intersection of US 17/Market Street and Middlesound Loop Road

- Up to 2,574 SF available
- Publix-anchored retail center located on the "going home" side of US 17/Market Street
- National tenants include 9 Round, Moe's Southwest Grill, MOD Pizza and Smoothie King