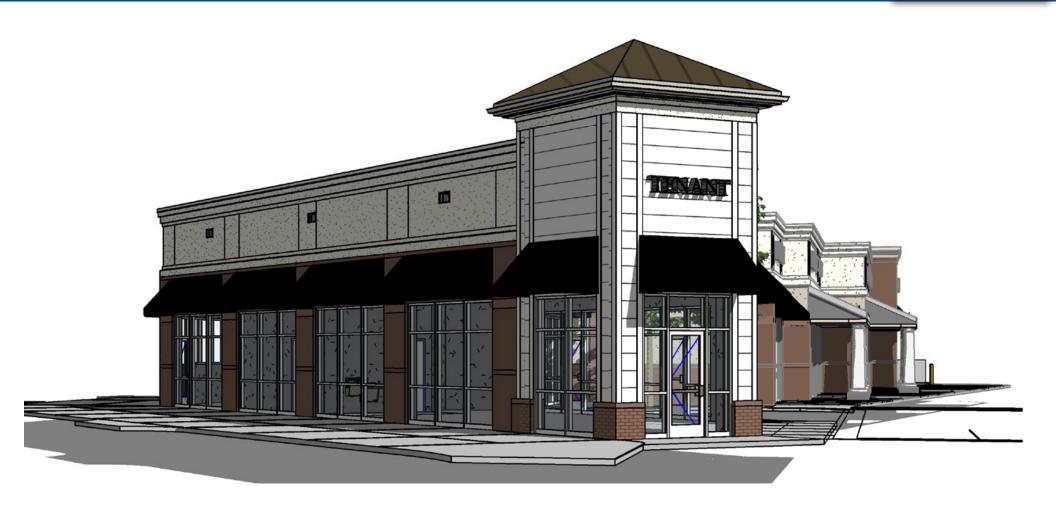

#### 2,574 SF Expansion Space

Under construction at highly visible intersection of US 17/Market Street and Middlesound Loop Road

- Up to 2,574 SF available
- Publix-anchored retail center located on the "going home" side of US 17/Market Street
- National tenants include 9 Round, Moe's Southwest Grill, MOD Pizza and Smoothie King