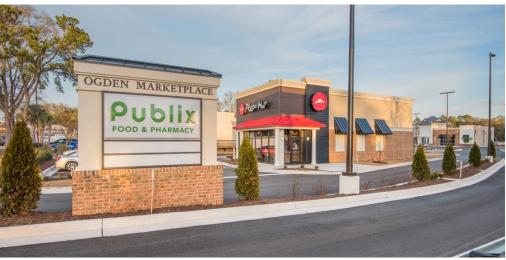

#### **PROPERTY HIGHLIGHTS:**

- Gourmet grocery store anchored center
- Approximately 72,000 SF of leasable space
- 2,574 SF expansion space available
- Great visibility from US 17 Business/Market Street
- Located on the "going home" side of US 17 Business
- Easy ingress/egress with four access points and a signalized intersection

#### 2,574 SF Expansion Space

Under construction at highly visible intersection of US 17/Market Street and Middlesound Loop Road

- Up to 2,574 SF available
- Publix-anchored retail center located on the "going home" side of US 17/Market Street
- National tenants include 9 Round, Moe's Southwest Grill, MOD Pizza and Smoothie King