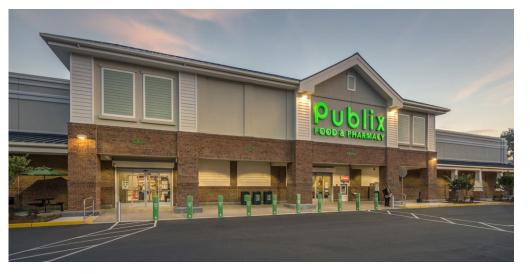

#### **PROPERTY HIGHLIGHTS:**

- Gourmet grocery store anchored center
- Approximately 72,000 SF of leasable space
- 2,574 SF expansion space available
- Great visibility from US 17 Business/Market Street
- Located on the "going home" side of US 17 Business
- Easy ingress/egress with four access points and a signalized intersection