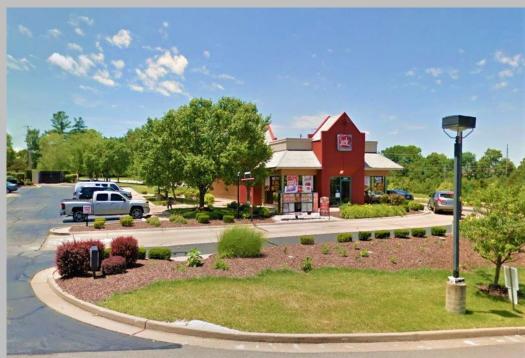

Jordan Gorjian
Director of Leasing
jordan@gorjianacq.com | gorjianacq.com
516.858.0238
Find me on LinkedIn | View Listings

| PROPERTY DESCRIPTION                   |                                                                                                                                                                |               |                | Flint Hill                                  |                       |                           |            | 67 V           |
|----------------------------------------|----------------------------------------------------------------------------------------------------------------------------------------------------------------|---------------|----------------|---------------------------------------------|-----------------------|---------------------------|------------|----------------|
| Address                                | 16590 Manchester Road, Wildwood, MO                                                                                                                            |               | on Wright City | Wentzville                                  | O'Fallon              | Boschertown<br>(370)      |            |                |
| Property Type                          | Restaurant                                                                                                                                                     |               | Innsbrook      | Lake St Louis                               |                       | St Charles Bridgeton      | Florissant | Choute         |
| Lot Size                               | 1.17 Acres                                                                                                                                                     |               |                |                                             | Cottleville           | 94)                       | Ferguson   | Island         |
| Building Size                          | 2,349 SF                                                                                                                                                       |               |                | New Melle                                   | Weldon<br>Spring      | (364) Maryland<br>Heights | 70         | Granite        |
| Space Available                        | 2,349 SF                                                                                                                                                       |               | 47             | 94                                          | Che                   | sterfield Creve Coeur     |            |                |
| Drive-Thru Possibility                 | Yes                                                                                                                                                            |               | Marthasville   | Defiance<br>Matson                          |                       |                           | Clayton    | St. Louis      |
| Nearby Retailers                       | Schnucks, CVS Pharmacy, BelleStyle.com, Mathnasium,<br>Bank of America, Massage Envy, Code Ninjas, Starbucks,<br>PNC, On The Run, Commerce Bank, VCA, and more |               | Dutzow         | Augusta<br>Labadie                          |                       | Hallwin Kirkwood          |            | 75             |
| Vehicles Per Day                       | 7,312                                                                                                                                                          |               | Bottom         | (100)                                       | 44 Eureka             | Fenton                    | 55         |                |
| Comments                               | Located directly off of U.S. 66                                                                                                                                |               | Union          | Gray Summit Pacifi Villa Ridge Robertsville |                       | High Ridge (141)          | 建          |                |
|                                        | Visible to U.S. 66                                                                                                                                             |               | (50)<br>(47)   |                                             |                       | 20                        | nold       | Columbia (158) |
|                                        | Drive-Thru included                                                                                                                                            |               |                |                                             | 30                    | House Springs [3]         |            |                |
|                                        | Outparcel to Schnucks Market Center                                                                                                                            |               | St Clair       |                                             | Cedar Hill<br>Dittmer | Barnha                    |            | Waterle        |
|                                        | Dedicated Turn Lane                                                                                                                                            |               |                | (30)<br>Hemker                              |                       |                           | Valme      | yer            |
| DEMOGRAPHICS                           |                                                                                                                                                                |               |                |                                             |                       |                           |            |                |
|                                        |                                                                                                                                                                | 1 Mile Radius | 3 Mile Radi    | us                                          |                       | 5 Mile Radius             |            |                |
| Population                             |                                                                                                                                                                | 11,563        | 42,572         |                                             |                       | 99,488                    |            |                |
| Households                             |                                                                                                                                                                | 4,166         | 15,259         |                                             |                       | 36,137                    |            |                |
| Median Household Income                |                                                                                                                                                                | \$134,567     | \$149,364      |                                             |                       | \$150,342                 |            |                |
| Median Home Value                      |                                                                                                                                                                | \$374,066     | \$403,455      |                                             |                       | \$421,204                 |            |                |
| Establishments                         |                                                                                                                                                                | 280           | 1,060          |                                             |                       | 1,929                     |            |                |
| Employees                              |                                                                                                                                                                | 2,357         | 10,140         |                                             |                       | 21,187                    |            |                |
| Race/Ethnicity: White                  |                                                                                                                                                                | 89%           | 90%            |                                             |                       | 90%                       |            |                |
| Race/Ethnicity: Black/African American |                                                                                                                                                                | 2%            | 2%             |                                             |                       | 2%                        |            |                |