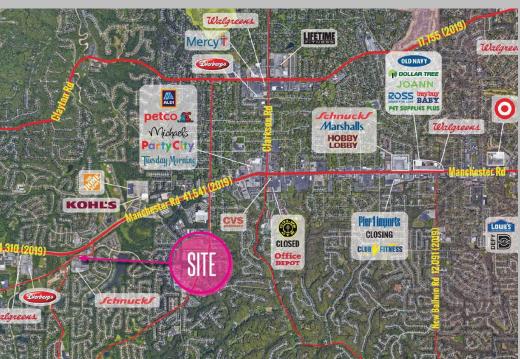

Jordan Gorjian
Director of Leasing
jordan@gorjianacq.com | gorjianacq.com
516.858.0238
Find me on LinkedIn | View Listings

| PROPERTY DESCRIPTION                   |                                                                                                                                                                |               |                | Flint Hill                                  |                       |                           |            | 67 V           |
|----------------------------------------|----------------------------------------------------------------------------------------------------------------------------------------------------------------|---------------|----------------|---------------------------------------------|-----------------------|---------------------------|------------|----------------|
| Address                                | 16590 Manchester Road, Wildwood, MO                                                                                                                            |               | on Wright City | Wentzville                                  | O'Fallon              | Boschertown<br>(370)      |            |                |
| Property Type                          | Restaurant                                                                                                                                                     |               | Innsbrook      | Lake St Louis                               |                       | St Charles Bridgeton      | Florissant | Choute         |
| Lot Size                               | 1.17 Acres                                                                                                                                                     |               |                |                                             | Cottleville           | 94)                       | Ferguson   | Island         |
| Building Size                          | 2,349 SF                                                                                                                                                       |               |                | New Melle                                   | Weldon<br>Spring      | (364) Maryland<br>Heights | 70         | Granite        |
| Space Available                        | 2,349 SF                                                                                                                                                       |               | 47             | 94                                          | Che                   | sterfield Creve Coeur     |            |                |
| Drive-Thru Possibility                 | Yes                                                                                                                                                            |               | Marthasville   | Defiance<br>Matson                          |                       |                           | Clayton    | St. Louis      |
| Nearby Retailers                       | Schnucks, CVS Pharmacy, BelleStyle.com, Mathnasium,<br>Bank of America, Massage Envy, Code Ninjas, Starbucks,<br>PNC, On The Run, Commerce Bank, VCA, and more |               | Dutzow         | Augusta<br>Labadie                          |                       | Hallwin Kirkwood          |            | 75             |
| Vehicles Per Day                       | 7,312                                                                                                                                                          |               | Bottom         | (100)                                       | 44 Eureka             | Fenton                    | 55         |                |
| Comments                               | Located directly off of U.S. 66                                                                                                                                |               | Union          | Gray Summit Pacifi Villa Ridge Robertsville |                       | High Ridge (141)          | 建          |                |
|                                        | Visible to U.S. 66                                                                                                                                             |               | (50)<br>(47)   |                                             |                       | 20                        | nold       | Columbia (158) |
|                                        | Drive-Thru included                                                                                                                                            |               |                |                                             | 30                    | House Springs [3]         |            |                |
|                                        | Outparcel to Schnucks Market Center                                                                                                                            |               | St Clair       |                                             | Cedar Hill<br>Dittmer | Barnha                    |            | Waterle        |
|                                        | Dedicated Turn Lane                                                                                                                                            |               |                | (30)<br>Hemker                              |                       |                           | Valme      | yer            |
| DEMOGRAPHICS                           |                                                                                                                                                                |               |                |                                             |                       |                           |            |                |
|                                        |                                                                                                                                                                | 1 Mile Radius | 3 Mile Radi    | us                                          |                       | 5 Mile Radius             |            |                |
| Population                             |                                                                                                                                                                | 11,563        | 42,572         |                                             |                       | 99,488                    |            |                |
| Households                             |                                                                                                                                                                | 4,166         | 15,259         |                                             |                       | 36,137                    |            |                |
| Median Household Income                |                                                                                                                                                                | \$134,567     | \$149,364      |                                             |                       | \$150,342                 |            |                |
| Median Home Value                      |                                                                                                                                                                | \$374,066     | \$403,455      |                                             |                       | \$421,204                 |            |                |
| Establishments                         |                                                                                                                                                                | 280           | 1,060          |                                             |                       | 1,929                     |            |                |
| Employees                              |                                                                                                                                                                | 2,357         | 10,140         |                                             |                       | 21,187                    |            |                |
| Race/Ethnicity: White                  |                                                                                                                                                                | 89%           | 90%            |                                             |                       | 90%                       |            |                |
| Race/Ethnicity: Black/African American |                                                                                                                                                                | 2%            | 2%             |                                             |                       | 2%                        |            |                |