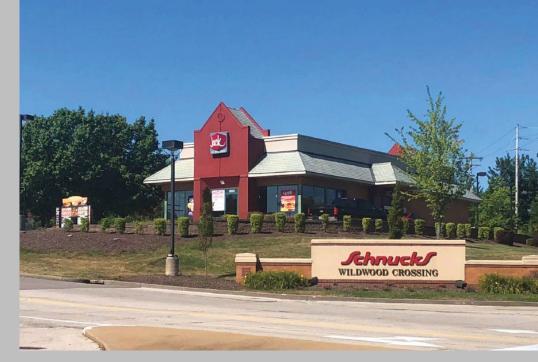

Jordan Gorjian
Director of Leasing
jordan@gorjianacq.com | gorjianacq.com
516.858.0238
Find me on LinkedIn | View Listings

| PROPERTY DESCRIPTION                   |                                                                                                                                                                |               |                | Flint Hill                                  |                       |                           |            | 67 V           |
|----------------------------------------|----------------------------------------------------------------------------------------------------------------------------------------------------------------|---------------|----------------|---------------------------------------------|-----------------------|---------------------------|------------|----------------|
| Address                                | 16590 Manchester Road, Wildwood, MO                                                                                                                            |               | on Wright City | Wentzville                                  | O'Fallon              | Boschertown<br>(370)      |            |                |
| Property Type                          | Restaurant                                                                                                                                                     |               | Innsbrook      | Lake St Louis                               |                       | St Charles Bridgeton      | Florissant | Choute         |
| Lot Size                               | 1.17 Acres                                                                                                                                                     |               |                |                                             | Cottleville           | 94)                       | Ferguson   | Island         |
| Building Size                          | 2,349 SF                                                                                                                                                       |               |                | New Melle                                   | Weldon<br>Spring      | (364) Maryland<br>Heights | 70         | Granite        |
| Space Available                        | 2,349 SF                                                                                                                                                       |               | 47             | 94                                          | Che                   | sterfield Creve Coeur     |            |                |
| Drive-Thru Possibility                 | Yes                                                                                                                                                            |               | Marthasville   | Defiance<br>Matson                          |                       |                           | Clayton    | St. Louis      |
| Nearby Retailers                       | Schnucks, CVS Pharmacy, BelleStyle.com, Mathnasium,<br>Bank of America, Massage Envy, Code Ninjas, Starbucks,<br>PNC, On The Run, Commerce Bank, VCA, and more |               | Dutzow         | Augusta<br>Labadie                          |                       | Hallwin Kirkwood          |            | 75             |
| Vehicles Per Day                       | 7,312                                                                                                                                                          |               | Bottom         | (100)                                       | 44 Eureka             | Fenton                    | 55         |                |
| Comments                               | Located directly off of U.S. 66                                                                                                                                |               | Union          | Gray Summit Pacifi Villa Ridge Robertsville |                       | High Ridge (141)          | 建          |                |
|                                        | Visible to U.S. 66                                                                                                                                             |               | (50)<br>(47)   |                                             |                       | 20                        | nold       | Columbia (158) |
|                                        | Drive-Thru included                                                                                                                                            |               |                |                                             | 30                    | House Springs [3]         |            |                |
|                                        | Outparcel to Schnucks Market Center                                                                                                                            |               | St Clair       |                                             | Cedar Hill<br>Dittmer | Barnha                    |            | Waterle        |
|                                        | Dedicated Turn Lane                                                                                                                                            |               |                | (30)<br>Hemker                              |                       |                           | Valme      | yer            |
| DEMOGRAPHICS                           |                                                                                                                                                                |               |                |                                             |                       |                           |            |                |
|                                        |                                                                                                                                                                | 1 Mile Radius | 3 Mile Radi    | us                                          |                       | 5 Mile Radius             |            |                |
| Population                             |                                                                                                                                                                | 11,563        | 42,572         |                                             |                       | 99,488                    |            |                |
| Households                             |                                                                                                                                                                | 4,166         | 15,259         |                                             |                       | 36,137                    |            |                |
| Median Household Income                |                                                                                                                                                                | \$134,567     | \$149,364      |                                             |                       | \$150,342                 |            |                |
| Median Home Value                      |                                                                                                                                                                | \$374,066     | \$403,455      |                                             |                       | \$421,204                 |            |                |
| Establishments                         |                                                                                                                                                                | 280           | 1,060          |                                             |                       | 1,929                     |            |                |
| Employees                              |                                                                                                                                                                | 2,357         | 10,140         |                                             |                       | 21,187                    |            |                |
| Race/Ethnicity: White                  |                                                                                                                                                                | 89%           | 90%            |                                             |                       | 90%                       |            |                |
| Race/Ethnicity: Black/African American |                                                                                                                                                                | 2%            | 2%             |                                             |                       | 2%                        |            |                |