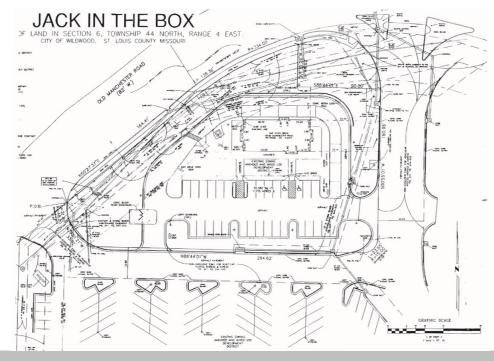

Jordan Gorjian
Director of Leasing
jordan@gorjianacq.com | gorjianacq.com
516.858.0238
Find me on LinkedIn | View Listings

| PROPERTY DESCRIPTION                   |                                                                                                                                                                |               |                | Flint Hill                                  |                       |                           |            | 67 V           |
|----------------------------------------|----------------------------------------------------------------------------------------------------------------------------------------------------------------|---------------|----------------|---------------------------------------------|-----------------------|---------------------------|------------|----------------|
| Address                                | 16590 Manchester Road, Wildwood, MO                                                                                                                            |               | on Wright City | Wentzville                                  | O'Fallon              | Boschertown<br>(370)      |            |                |
| Property Type                          | Restaurant                                                                                                                                                     |               | Innsbrook      | Lake St Louis                               |                       | St Charles Bridgeton      | Florissant | Choute         |
| Lot Size                               | 1.17 Acres                                                                                                                                                     |               |                |                                             | Cottleville           | 94)                       | Ferguson   | Island         |
| Building Size                          | 2,349 SF                                                                                                                                                       |               |                | New Melle                                   | Weldon<br>Spring      | (364) Maryland<br>Heights | 70         | Granite        |
| Space Available                        | 2,349 SF                                                                                                                                                       |               | 47             | 94                                          | Che                   | sterfield Creve Coeur     |            |                |
| Drive-Thru Possibility                 | Yes                                                                                                                                                            |               | Marthasville   | Defiance<br>Matson                          |                       |                           | Clayton    | St. Louis      |
| Nearby Retailers                       | Schnucks, CVS Pharmacy, BelleStyle.com, Mathnasium,<br>Bank of America, Massage Envy, Code Ninjas, Starbucks,<br>PNC, On The Run, Commerce Bank, VCA, and more |               | Dutzow         | Augusta<br>Labadie                          |                       | Hallwin Kirkwood          |            | 75             |
| Vehicles Per Day                       | 7,312                                                                                                                                                          |               | Bottom         | (100)                                       | 44 Eureka             | Fenton                    | 55         |                |
| Comments                               | Located directly off of U.S. 66                                                                                                                                |               | Union          | Gray Summit Pacifi Villa Ridge Robertsville |                       | High Ridge (141)          | 建          |                |
|                                        | Visible to U.S. 66                                                                                                                                             |               | (50)<br>(47)   |                                             |                       | 20                        | nold       | Columbia (158) |
|                                        | Drive-Thru included                                                                                                                                            |               |                |                                             | 30                    | House Springs [3]         |            |                |
|                                        | Outparcel to Schnucks Market Center                                                                                                                            |               | St Clair       |                                             | Cedar Hill<br>Dittmer | Barnha                    |            | Waterle        |
|                                        | Dedicated Turn Lane                                                                                                                                            |               |                | (30)<br>Hemker                              |                       |                           | Valme      | yer            |
| DEMOGRAPHICS                           |                                                                                                                                                                |               |                |                                             |                       |                           |            |                |
|                                        |                                                                                                                                                                | 1 Mile Radius | 3 Mile Radi    | us                                          |                       | 5 Mile Radius             |            |                |
| Population                             |                                                                                                                                                                | 11,563        | 42,572         |                                             |                       | 99,488                    |            |                |
| Households                             |                                                                                                                                                                | 4,166         | 15,259         |                                             |                       | 36,137                    |            |                |
| Median Household Income                |                                                                                                                                                                | \$134,567     | \$149,364      |                                             |                       | \$150,342                 |            |                |
| Median Home Value                      |                                                                                                                                                                | \$374,066     | \$403,455      |                                             |                       | \$421,204                 |            |                |
| Establishments                         |                                                                                                                                                                | 280           | 1,060          |                                             |                       | 1,929                     |            |                |
| Employees                              |                                                                                                                                                                | 2,357         | 10,140         |                                             |                       | 21,187                    |            |                |
| Race/Ethnicity: White                  |                                                                                                                                                                | 89%           | 90%            |                                             |                       | 90%                       |            |                |
| Race/Ethnicity: Black/African American |                                                                                                                                                                | 2%            | 2%             |                                             |                       | 2%                        |            |                |