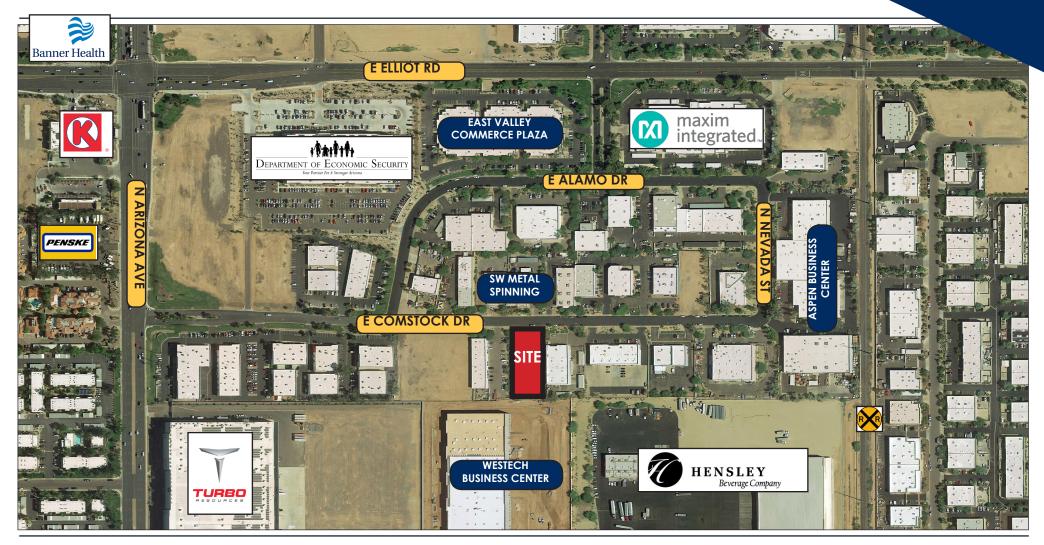

# ARIZONA CORPORATE PARK

315 East Comstock Drive, Lot 49 | Chandler, AZ 85225 VACANT LOT AVAILABLE FOR SALE

**\$ALE PRICE:** \$352,350.00

### **FEATURES**

- ±39,150 SF (±0.90 AC)
- Located At Arizona Ave & Elliot Rd
- Parcel: 302-29-063
- Zonina: I-1/PAD
- $\pm 135' \text{ X} \pm 290' \text{ Dimensions}$
- Water/Sewer; City of Chandler, SRP Power
- 2018 Property Tax: \$2,874.72