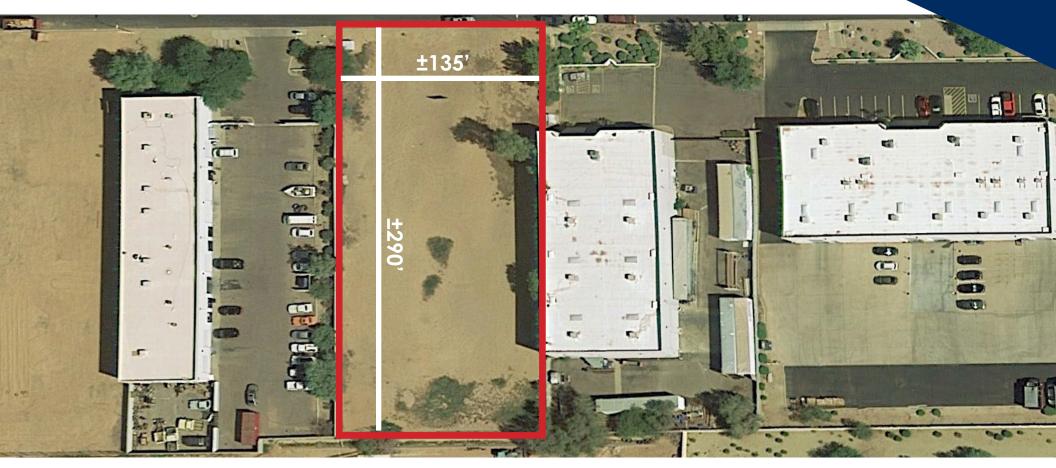

### **FEATURES**

- ±39,150 SF (±0.90 AC)
- Located At Arizona Ave & Elliot Rd
- Parcel: 302-29-063
- Zonina: I-1/PAD
- $\pm 135' \text{ X} \pm 290' \text{ Dimensions}$
- Water/Sewer; City of Chandler, SRP Power
- 2018 Property Tax: \$2,874.72