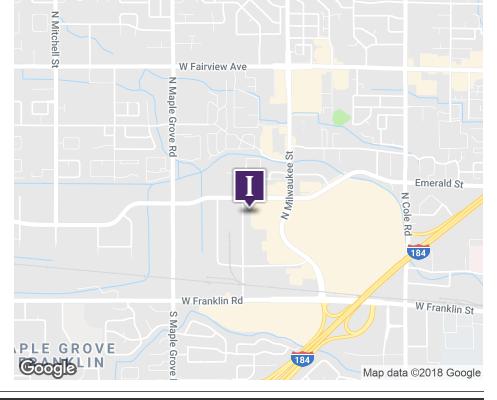

### **PROPERTY HIGHLIGHTS**

- Centrally located on east side of Benjamin Ln. adjacent to Ada County DMV, Boise Towne Square Mall and I-84
- M-1D zone allows for many uses
- One of the last vacant parcels left in this area
- \$6.00 P/SF

### **PROPERTY INFORMATION:**

| Sale Price:    | \$287,496 (\$6.00 psf)       |
|----------------|------------------------------|
| Lot Size:      | 1.1 Acres                    |
| APN #:         | R3167220127                  |
| Zoning:        | M-1D                         |
| Market:        | West Boise                   |
| Cross Streets: | Benjamin Ln & W. Emerald St. |