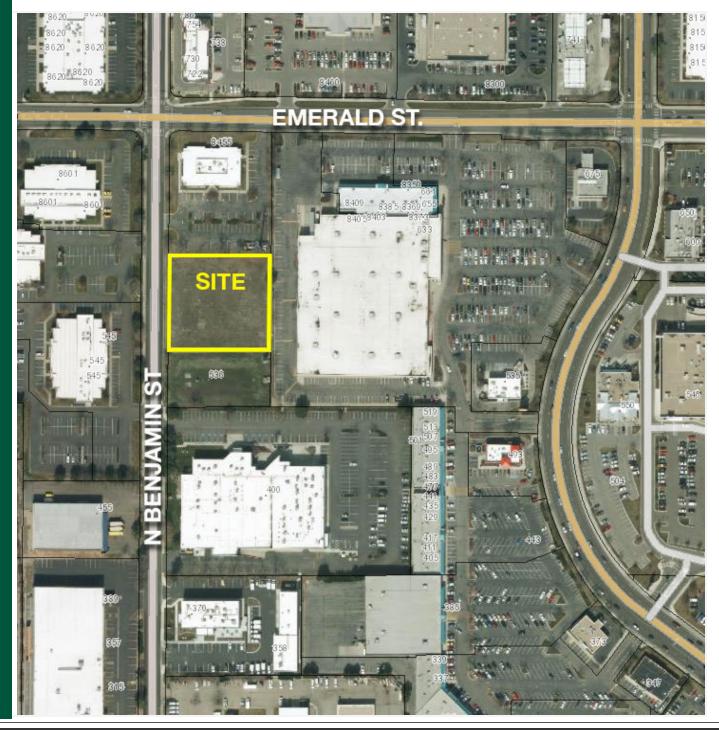

### **PROPERTY HIGHLIGHTS**

- Centrally located on east side of Benjamin Ln. adjacent to Ada County DMV, Boise Towne Square Mall and I-84
- M-1D zone allows for many uses
- One of the last vacant parcels left in this area
- \$6.00 P/SF

### **PROPERTY INFORMATION:**

| Sale Price:    | \$287,496 (\$6.00 psf)       |
|----------------|------------------------------|
| Lot Size:      | 1.1 Acres                    |
| APN #:         | R3167220127                  |
| Zoning:        | M-1D                         |
| Market:        | West Boise                   |
| Cross Streets: | Benjamin Ln & W. Emerald St. |