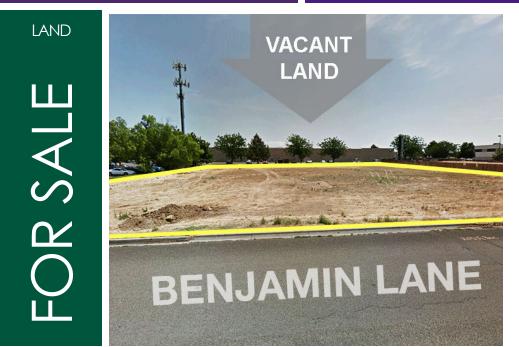

## **592 N. BENJAMIN LANE**

592 N. BENJAMIN LANE, BOISE, ID 83704

### **PROPERTY HIGHLIGHTS**

- Centrally located on east side of Benjamin Ln. adjacent to Ada County DMV, Boise Towne Square Mall and I-84
- M-1D zone allows for many uses
- One of the last vacant parcels left in this area
- \$6.00 P/SF

### **PROPERTY INFORMATION:**

| Sale Price:    | \$287,496 (\$6.00 psf)       |
|----------------|------------------------------|
| Lot Size:      | 1.1 Acres                    |
| APN #:         | R3167220127                  |
| Zoning:        | M-1D                         |
| Market:        | West Boise                   |
| Cross Streets: | Benjamin Ln & W. Emerald St. |