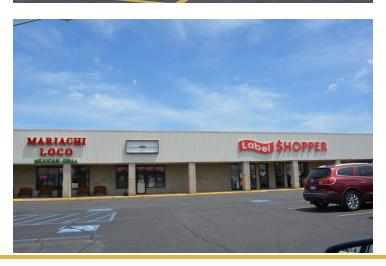

## 1643 S. Harrison Plaza, Bluffton, IN 46714

- Conveniently located on Highway 1
- Anchored by Kroger
- Co-tenants include: Label Shopper, Mariachi Loco Mexican Grill
- Highly visible with pylon signage available
- Lease rate \$6.00 \$8.00 SF/yr, NNN lease

## FLOOR PLAN

|                  |                  | Harrison Plaza<br>uffton, IN 4671 |        |
|------------------|------------------|-----------------------------------|--------|
| Sui              | te Tenant        |                                   | SF     |
| A                | Kroger           |                                   | 50,235 |
| В                | Available        | 100' x 130'                       | 13,000 |
| A<br>B<br>E<br>C | <b>Available</b> | 30' x 100'                        | 3,000  |
| С                | Mariachi Loco    |                                   | 4,200  |
| D<br>F           | Label Shopper    |                                   | 7,400  |
| F                | Sale Pending     |                                   | 45,000 |