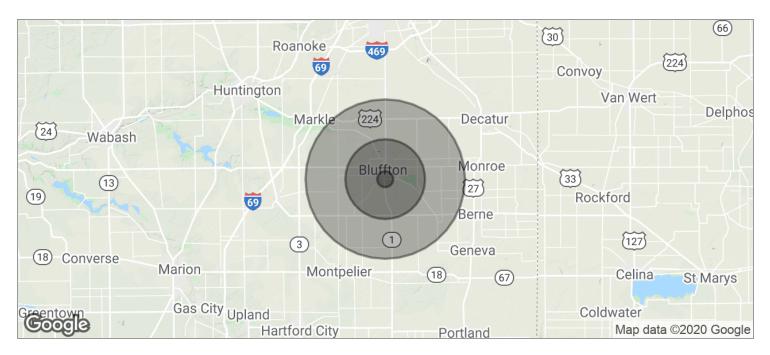

#### **POPULATION DEMOGRAPHICS**

1 Mile 1.244 5 Miles 8.814 10 Miles 20.167

## **DEMOGRAPHICS MAP**

| POPULATION                           | 1 MILE            | 5 MILES              | 10 MILES              |  |
|--------------------------------------|-------------------|----------------------|-----------------------|--|
| TOTAL POPULATION                     | 1,244             | 8,814                | 20,167                |  |
| MEDIAN AGE                           | 34.8              | 36.6                 | 37.2                  |  |
| MEDIAN AGE (MALE)                    | 33.6              | 36.1                 | 36.3                  |  |
| MEDIAN AGE (FEMALE)                  | 36.3              | 37.4                 | 38.1                  |  |
|                                      |                   |                      |                       |  |
| HOUSEHOLDS & INCOME                  | 1 MILE            | 5 MILES              | 10 MILES              |  |
| HOUSEHOLDS & INCOME TOTAL HOUSEHOLDS | <b>1 MILE</b> 481 | <b>5 MILES</b> 3,288 | <b>10 MILES</b> 7,287 |  |
|                                      |                   |                      |                       |  |
| TOTAL HOUSEHOLDS                     | 481               | 3,288                | 7,287                 |  |