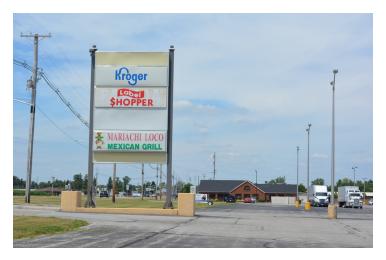

## 1643 S. Harrison Plaza, Bluffton, IN 46714

- Conveniently located on Highway 1
- Anchored by Kroger
- Co-tenants include: Label Shopper, Mariachi Loco Mexican Grill
- Highly visible with pylon signage available
- Lease rate \$6.00 \$8.00 SF/yr, NNN lease

## ADDITIONAL PHOTOS

260.422.8474

JOY NEUENSCHWANDER, CPM Broker Associate joyn@zacherco.com