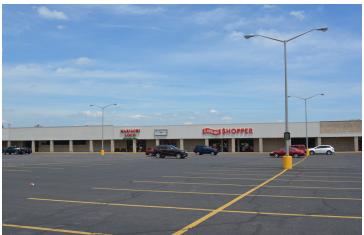

## 1643 S. Harrison Plaza, Bluffton, IN 46714

- Conveniently located on Highway 1
- Anchored by Kroger
- Co-tenants include: Label Shopper, Mariachi Loco Mexican Grill
- Highly visible with pylon signage available
- Lease rate \$6.00 \$8.00 SF/yr, NNN lease

#### **BUILDING LOCATION/ZONING/SIZE**

**Building Name** Harrison Plaza Street Address 1643 S. Harrison Plaza City, State, Zip Bluffton, IN 46714 County/Township Wells/Harrison City Limits Inside Zoning B-3/General Business **Total Building Size** 123.235 SF

#### PARKING/TRANSPORTATION

**Asphalt** Parking Lot Parking Spaces +/- 500, Ample Storefront, Lighted Major Road Nearest Site State Road 1