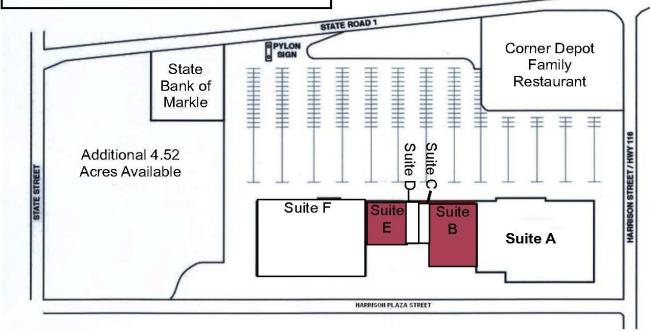

## FLOOR PLAN

|                  |                  | Harrison Plaza<br>uffton, IN 4671 |        |
|------------------|------------------|-----------------------------------|--------|
| Sui              | te Tenant        |                                   | SF     |
| A                | Kroger           |                                   | 50,235 |
| В                | Available        | 100' x 130'                       | 13,000 |
| A<br>B<br>E<br>C | <b>Available</b> | 30' x 100'                        | 3,000  |
| С                | Mariachi Loco    |                                   | 4,200  |
| D<br>F           | Label Shopper    |                                   | 7,400  |
| F                | Sale Pending     |                                   | 45,000 |