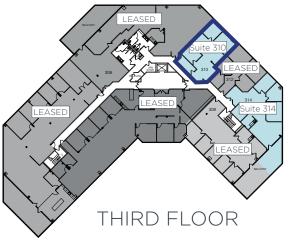

### **AVAILABILITY**

Lease rate: \$2.35/RSF + Electricity

| FLOOR           | SUITE# | SQUARE FEET                   | AVAILABILITY | CONDITION |
|-----------------|--------|-------------------------------|--------------|-----------|
| 1st             | 100    | 8,818 RSF<br>Div to 2,000 RSF | 30 Days'     | built-out |
| 3 <sup>rd</sup> | 310    | 1,249 RSF                     | 30 Days'     | built-out |
| 3 <sup>rd</sup> | 314    | 1,731 RSF                     | 30 Days'     | built-out |