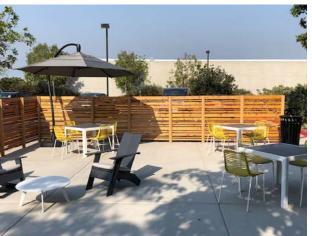

### **EXTENSIVE RENOVATIONS COMPLETE**

Renovations include outdoor seating & landscape improvements with additional outdoor amenities, identity signage, elevator cabs, lobby & lighting and showers/lockers & restrooms

Monument and building signage available

Shower & lockers facilities

Stylish atrium lobby, spacious balconies, airport views, park-like eating areas & ample parking

Walking distance to three delis

After hours security access system