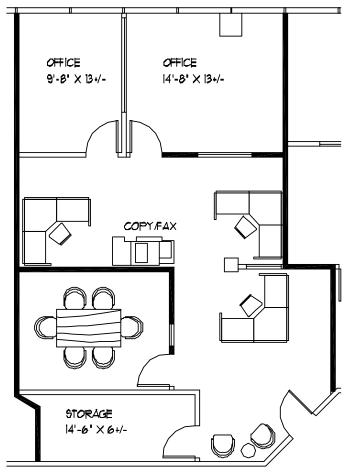

### **SUITE 310 (1,249 RSF)**

Available 30 Days' Notice

Reception

Conference room

2 private offices

Open office area

Storage