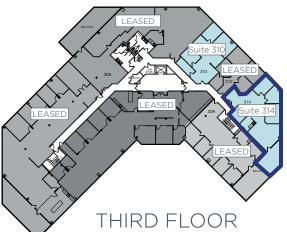

### **AVAILABILITY**

Lease rate: \$2.35/RSF + Electricity

| FLOOR           | SUITE# | SQUARE FEET                   | AVAILABILITY | CONDITION |
|-----------------|--------|-------------------------------|--------------|-----------|
| 1st             | 100    | 8,818 RSF<br>Div to 2,000 RSF | 30 Days'     | built-out |
| 3 <sup>rd</sup> | 310    | 1,249 RSF                     | 30 Days'     | built-out |
| 3 <sup>rd</sup> | 314    | 1,731 RSF                     | 30 Days'     | built-out |

### **SUITE 310 (1,249 RSF)**

Available 30 Days' Notice

Reception

Conference room

2 private offices

Open office area

Storage

### **SUITE 314 (1,731 RSF)**

Available 30 Days' Notice
Reception with double door entry
Kitchen
Copy/IT room
Shared balcony access

EXCLUSIVELY MARKETED BY:

EXCLUSIVELY MARKETED BY:

OWNED BY: