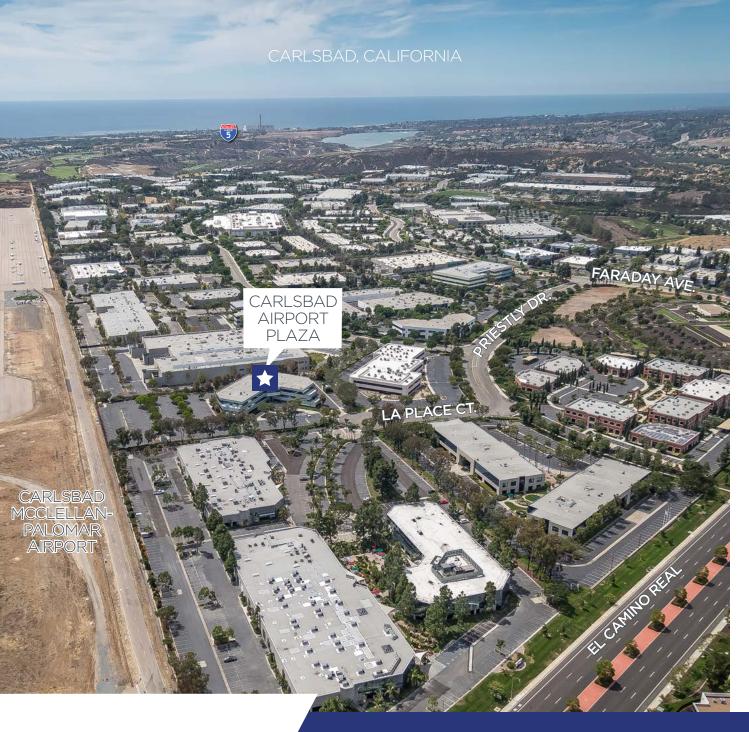

64,817 SF Class "A" office project with convenient access to Interstate-5 via Palomar Airport Road or Cannon Road

Located in master planned Carlsbad Research Center with close proximity to restaurants and business services