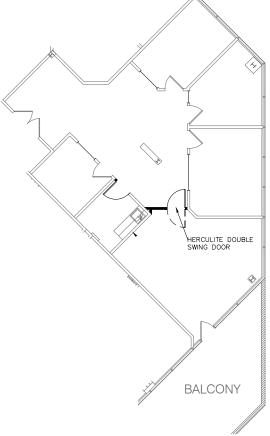

### **SUITE 314 (1,731 RSF)**

Available 30 Days' Notice
Reception with double door entry
Kitchen
Copy/IT room
Shared balcony access

EXCLUSIVELY MARKETED BY:

EXCLUSIVELY MARKETED BY:

OWNED BY: