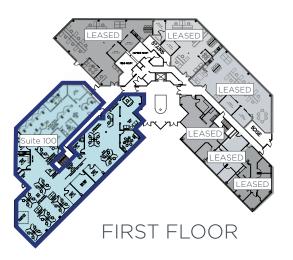

### **AVAILABILITY**

Lease rate: \$2.35/RSF + Electricity

| FLOOR           | SUITE# | SQUARE FEET                   | AVAILABILITY | CONDITION |
|-----------------|--------|-------------------------------|--------------|-----------|
| 1st             | 100    | 8,818 RSF<br>Div to 2,000 RSF | 30 Days'     | built-out |
| 3 <sup>rd</sup> | 310    | 1,249 RSF                     | 30 Days'     | built-out |
| 3 <sup>rd</sup> | 314    | 1,731 RSF                     | 30 Days'     | built-out |

### **SUITE 100 (8,818 RSF | Divisible to 2,000 RSF)**

Available 30 Days' Notice

Reception area with double door entry off the ground floor lobby

Conference room

6 private offices

Open office and collaboration areas