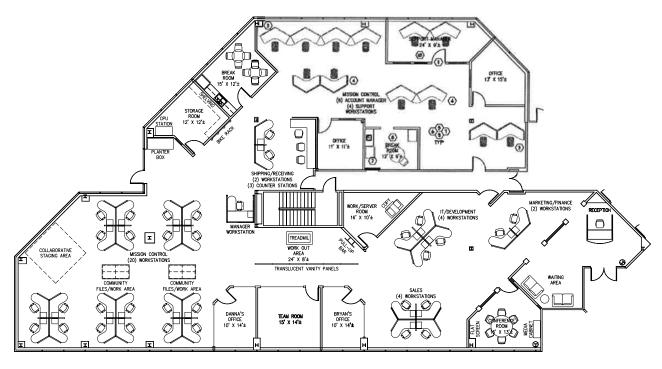

### **SUITE 100 (8,818 RSF | Divisible to 2,000 RSF)**

Available 30 Days' Notice

Reception area with double door entry off the ground floor lobby

Conference room

6 private offices

Open office and collaboration areas

Storage

Server room

Kitchen / break room

EXCLUSIVELY MARKETED BY: