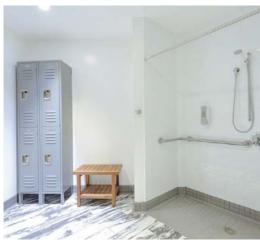

### **EXTENSIVE RENOVATIONS COMPLETE**

Renovations include outdoor seating & landscape improvements with additional outdoor amenities, identity signage, elevator cabs, lobby & lighting and showers/lockers & restrooms

Monument and building signage available

Shower & lockers facilities

Stylish atrium lobby, spacious balconies, airport views, park-like eating areas & ample parking

Walking distance to three delis

After hours security access system