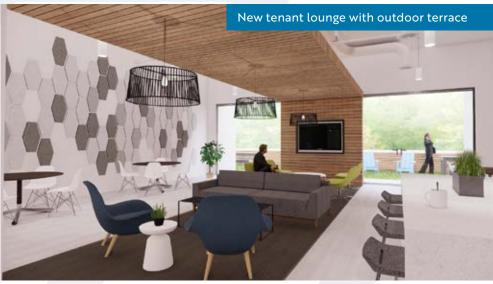

### NEWLY COMPLETED ON-SITE AMENITIES

Under strong institutional ownership, Cumberland Center II features dramatic renovations and recently completed amenity additions. Tenants now enjoy a brand new lobby for elevated first impressions, a 100-seat conference center for large training sessions and a central tenant lounge with an expansive outdoor terrace for taking work outside.