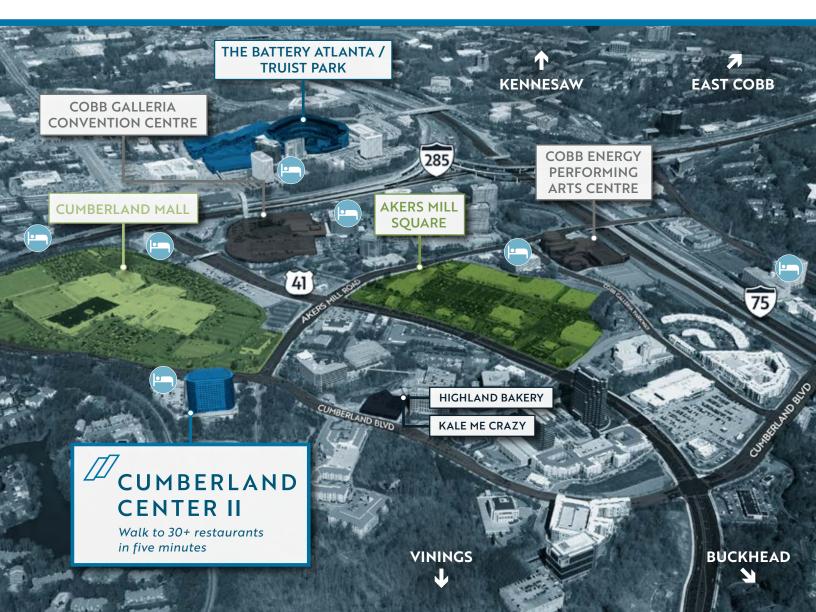

## DIRECT ACCESS TO CUMBERLAND AMENITIES

Cumberland Center II is a premier 17-story, Class A office tower situated in the heart of the Cumberland Galleria submarket. Adjacent to Cumberland Mall and Akers Mill Square, this is a walkable location surrounded by choice Cumberland amenities.

With excellent access to I-75, I-285 and quality talent residing in Buckhead, Vinings and East Cobb — Cumberland Center II is an activated workplace for professional service firms in search of exceptional value and unobstructed Atlanta skyline views.

#### **Cumberland Mall** Five-Minute Walk

- The Cheesecake Factory
- Fresh To Order
- Jason's Deli
- Maggiano's
- Moe's Southwest Grill
- Starbucks
- Stoney River Steakhouse
- Ted's Montana Grill
- · Buffalo Wild Wings

#### **The Battery Atlanta** *Five-Minute Drive*

#### rive-minute Drive

- Antico Pizza
- Garden & Gun Club
- Chophouse
- CRU Food & Wine Bar
- The El Felix
- Fox Bros. BBQ
- H&F Burger
- Punch Bowl Social

#### Akers Mill Square Eight-Minute Walk

- Bonefish Grill
- Chick-Fil-A
- Cinco Mexican Cantina
- $\bullet \ Chipotle$
- Firehouse Subs
- Grub Burger Bar
- Zoe's Kitchen

#### Hotels Conveniently Located

- Courtyard by Marriott-Connected
- Embassy Suites Galleria
- Hampton Inn & Suites
- Hyatt Place
- Hyatt House Galleria
- Omni Hotel at The Battery
- Sheraton Suites Galleria