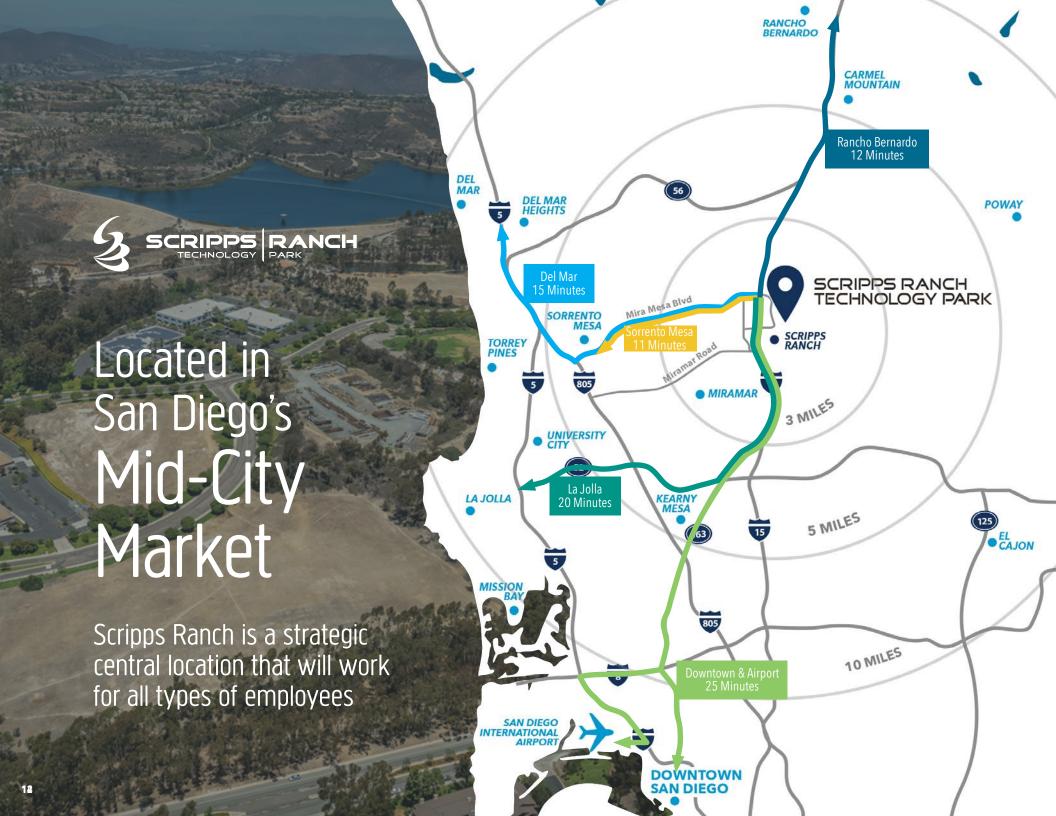

# Direct Access to Neighboring Amenities and Services

Less than one mile from the I-15 freeway in the geographic center of San Diego, the campus is surrounded by a wide array of housing and a rich amenity base that is minutes from any location in the county.