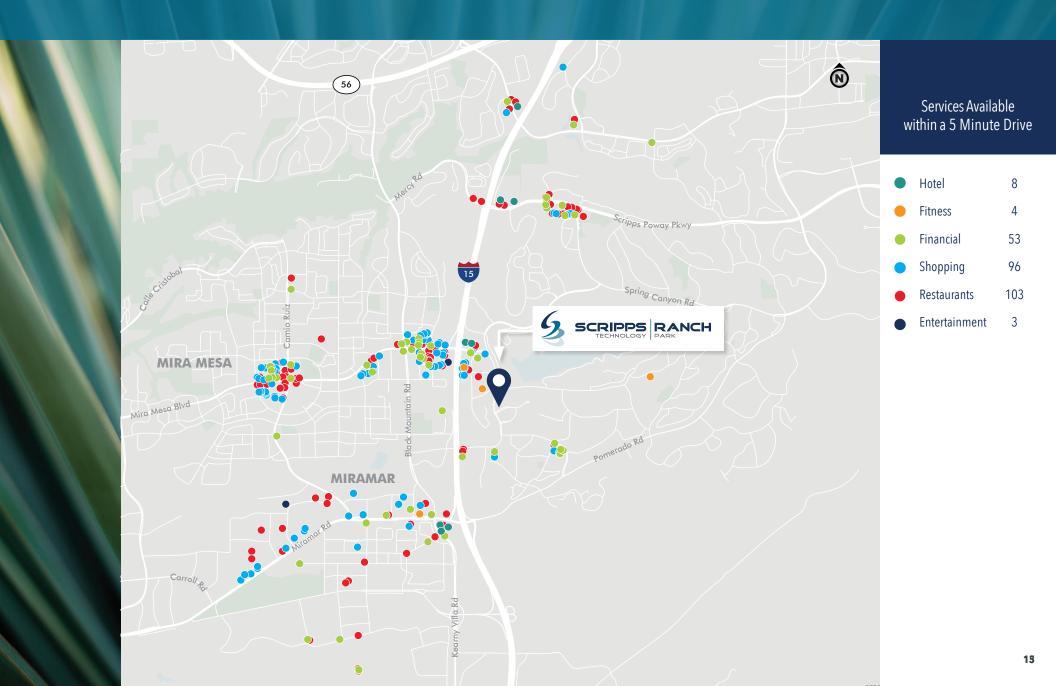

# Direct Access to Neighboring Amenities and Services

Less than one mile from the I-15 freeway in the geographic center of San Diego, the campus is surrounded by a wide array of housing and a rich amenity base that is minutes from any location in the county.