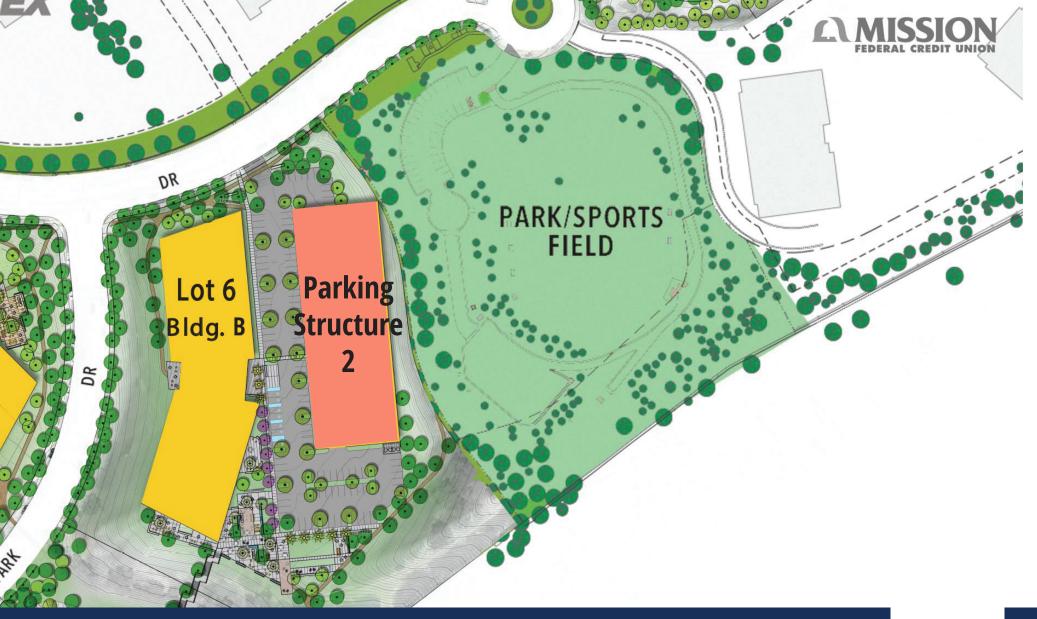

## LOT 3

Floor 1: 38,000 SF Floor 2: 38,000 SF Floor 3: 38,000 SF Total: 114,000 SF

Lot 6

- DIRECT ACCESS TO PARK AND SPORTS FIELD
- CUSTOMIZABLE INTERIOR
- OUTDOOR TERRACES
- 17 FEET DECK TO DECK

- 4/ 1000 PARKING
- ±6.69 ACRES
- · CAFÉ AND FITNESS CENTER

LOT 6

Floor 1: 47,700 SF Floor 2: 47,700 SF **Total: 95,400 SF** 

3 SCRIPPS RANCH

Lot 10

- DIRECT ACCESS TO AMENITY CENTER
- CUSTOMIZABLE INTERIOR
- OUTDOOR TERRACES
- 17 FEET DECK TO DECK

- 4/ 1,000 PARKING
- ±5.36 ACRES
- · CAFÉ AND FITNESS CENTER