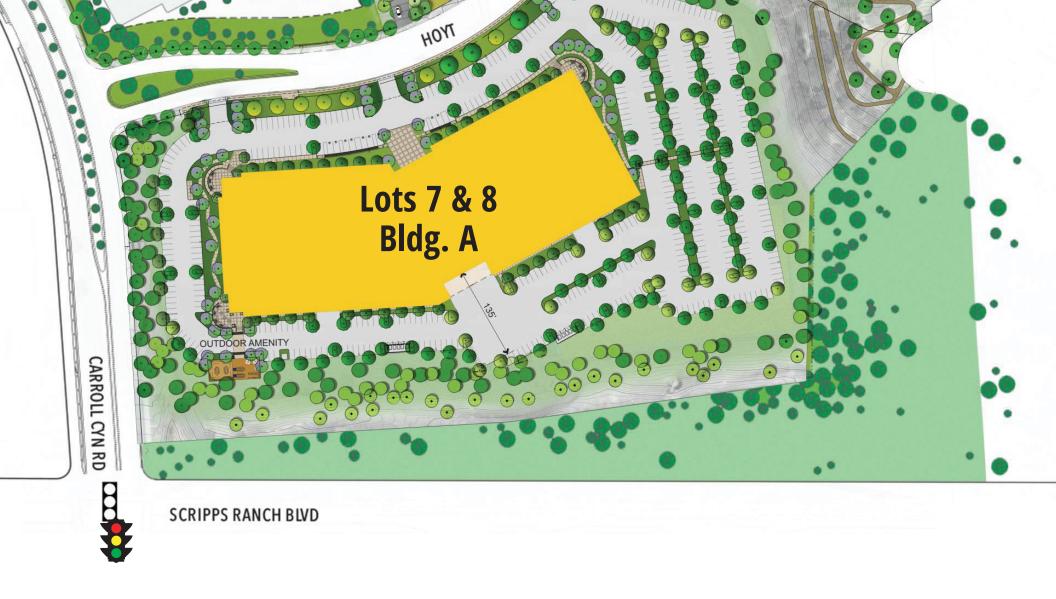

Lots 7 & 8

- LARGE FLOOR PLATES
- 2ND FLOOR SIZE 43,436 122,068 SF
- · CUSTOMIZABLE INTERIOR
- OUTDOOR TERRACES

- 17 FEET DECK TO DECK
- 4/1000 PARKING
- ±12.8 ACRES
- CAFÉ AND FITNESS CENTER

## **LOTS 7 & 8**

Floor 1: 122,000 SF Floor 2: 44,000 - 122,000 SF Total: 166,000 to 244,000 SF

Lot 3

- DIRECT ACCESS TO EVAN'S POND
- OCEAN VIEWS
- CUSTOMIZABLE INTERIOR
- OUTDOOR TERRACES

- 17 FEET DECK TO DECK
- 4/1,000 PARKING
- ±6.06 ACRES
- · CAFÉ AND FITNESS CENTER