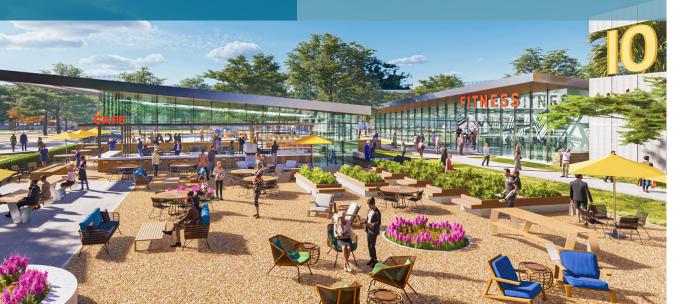

# Refresh and Recharge

55-acre master site plan

24-acres of hiking trails and open space

Full Service Cafe

Indoor fitness center with abundant natural light

Outdoor connectivity for maximum space, fresh air, and workout diversity