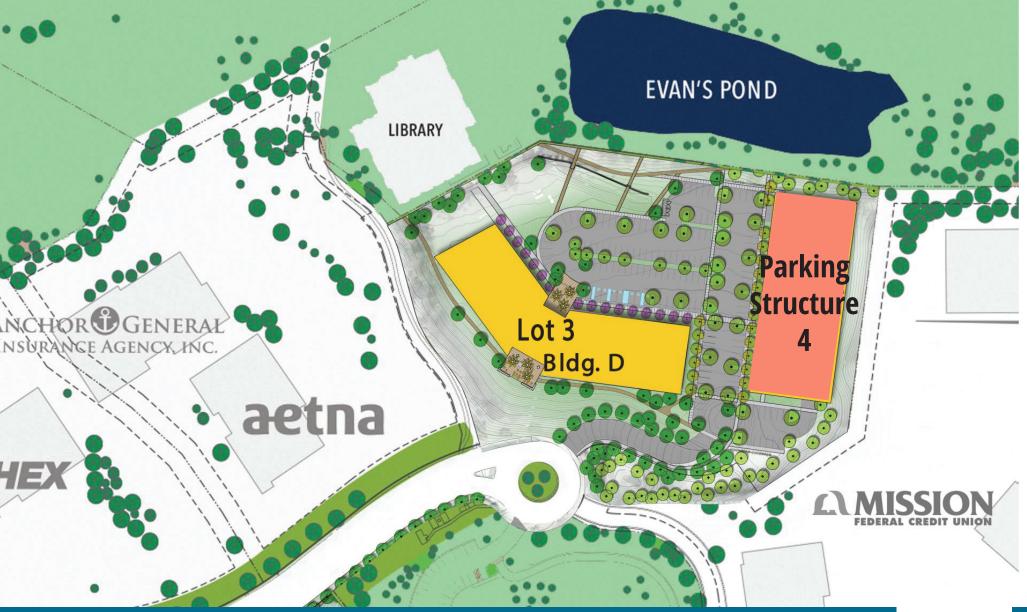

## **LOTS 7 & 8**

Floor 1: 122,000 SF Floor 2: 44,000 - 122,000 SF Total: 166,000 to 244,000 SF

Lot 3

- DIRECT ACCESS TO EVAN'S POND
- OCEAN VIEWS
- CUSTOMIZABLE INTERIOR
- OUTDOOR TERRACES

- 17 FEET DECK TO DECK
- 4/1,000 PARKING
- ±6.06 ACRES
- · CAFÉ AND FITNESS CENTER

## LOT 3

Floor 1: 38,000 SF Floor 2: 38,000 SF Floor 3: 38,000 SF Total: 114,000 SF

Lot 6

- DIRECT ACCESS TO PARK AND SPORTS FIELD
- CUSTOMIZABLE INTERIOR
- OUTDOOR TERRACES
- 17 FEET DECK TO DECK

- 4/ 1000 PARKING
- ±6.69 ACRES
- · CAFÉ AND FITNESS CENTER