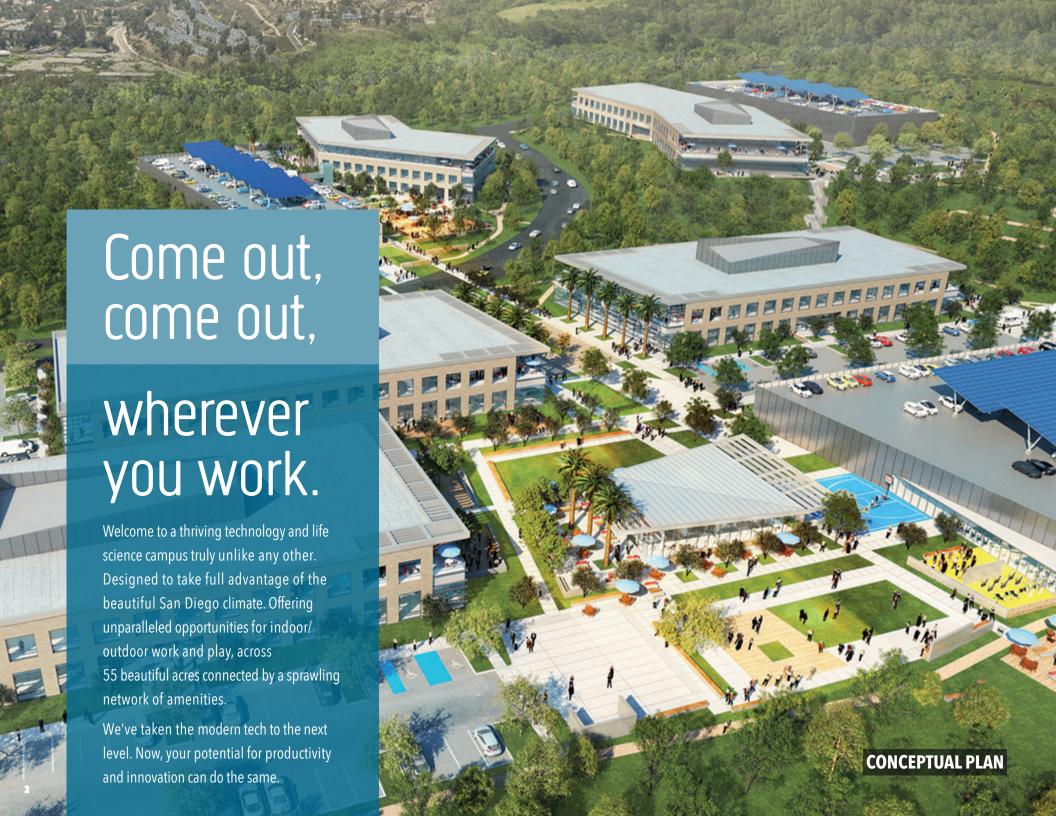

# Refresh and Recharge

55-acre master site plan

24-acres of hiking trails and open space

Full Service Cafe

Indoor fitness center with abundant natural light

Outdoor connectivity for maximum space, fresh air, and workout diversity

Up to ±583,000 SF

Low rise 2-3 story buildings with large horizontal floorplates allowing ingress/egress to all parts of the building with wide stair access.

The expansive campus setting allows for collaborative and focused work styles with enough room to account for new Social Distancing protocols.