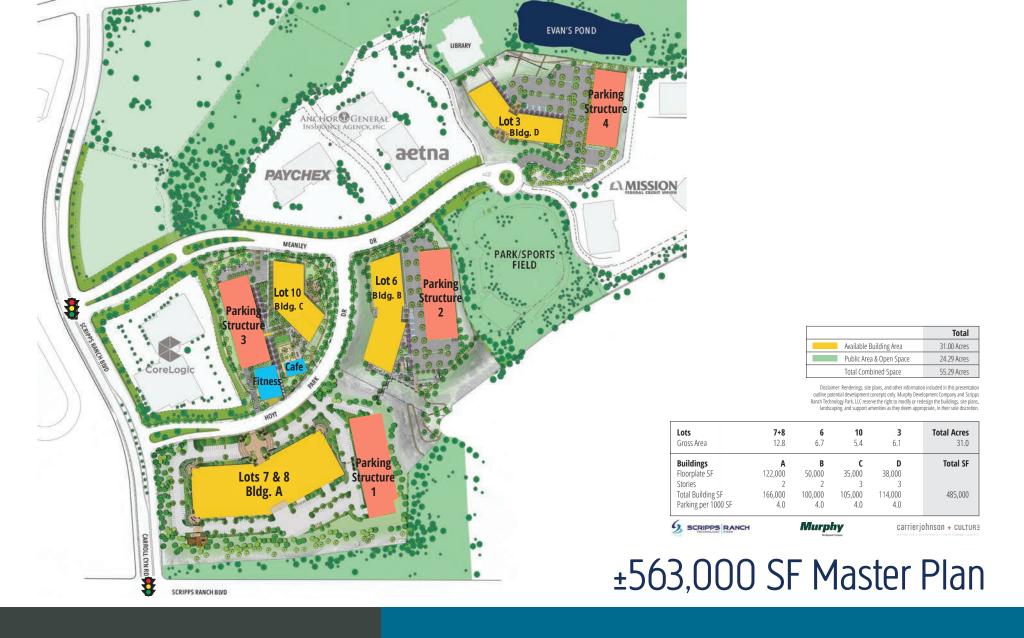

Up to ±583,000 SF

Low rise 2-3 story buildings with large horizontal floorplates allowing ingress/egress to all parts of the building with wide stair access.

The expansive campus setting allows for collaborative and focused work styles with enough room to account for new Social Distancing protocols.

Lots 7 & 8

- LARGE FLOOR PLATES
- 2ND FLOOR SIZE 43,436 122,068 SF
- · CUSTOMIZABLE INTERIOR
- OUTDOOR TERRACES

- 17 FEET DECK TO DECK
- 4/1000 PARKING
- ±12.8 ACRES
- CAFÉ AND FITNESS CENTER

## **LOTS 7 & 8**

Floor 1: 122,000 SF Floor 2: 44,000 - 122,000 SF Total: 166,000 to 244,000 SF

Lot 3

- DIRECT ACCESS TO EVAN'S POND
- OCEAN VIEWS
- CUSTOMIZABLE INTERIOR
- OUTDOOR TERRACES

- 17 FEET DECK TO DECK
- 4/1,000 PARKING
- ±6.06 ACRES
- · CAFÉ AND FITNESS CENTER

## LOT 3

Floor 1: 38,000 SF Floor 2: 38,000 SF Floor 3: 38,000 SF Total: 114,000 SF

Lot 6

- DIRECT ACCESS TO PARK AND SPORTS FIELD
- CUSTOMIZABLE INTERIOR
- OUTDOOR TERRACES
- 17 FEET DECK TO DECK

- 4/ 1000 PARKING
- ±6.69 ACRES
- · CAFÉ AND FITNESS CENTER

LOT 6

Floor 1: 47,700 SF Floor 2: 47,700 SF **Total: 95,400 SF** 

3 SCRIPPS RANCH

Lot 10

- DIRECT ACCESS TO AMENITY CENTER
- CUSTOMIZABLE INTERIOR
- OUTDOOR TERRACES
- 17 FEET DECK TO DECK

- 4/ 1,000 PARKING
- ±5.36 ACRES
- · CAFÉ AND FITNESS CENTER

# **LOT 10**

Floor 1: 35,000 SF Floor 2: 35,000 SF Floor 3: 35,000 SF Total: 105,000 SF