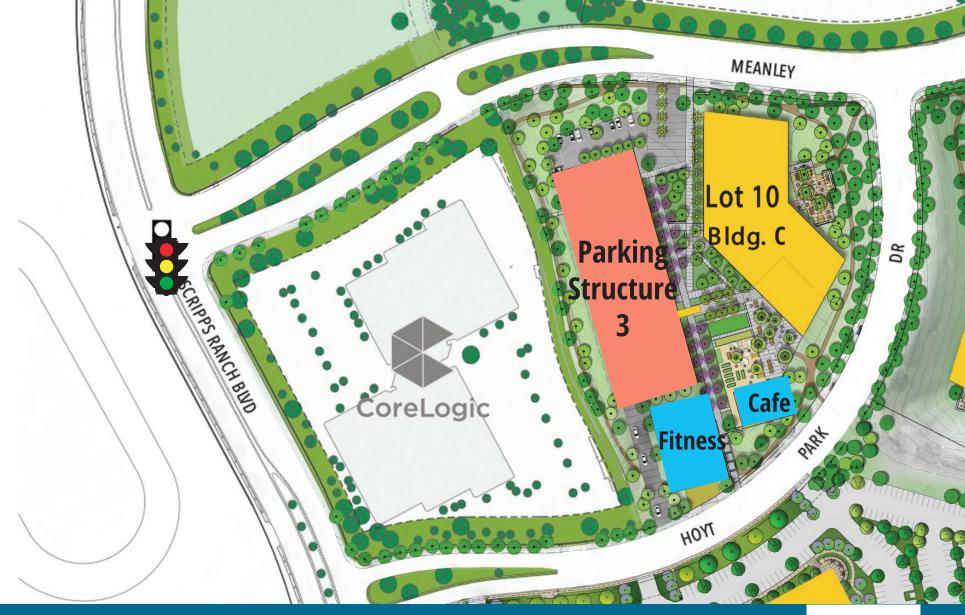

LOT 6

Floor 1: 47,700 SF Floor 2: 47,700 SF **Total: 95,400 SF** 

3 SCRIPPS RANCH

Lot 10

- DIRECT ACCESS TO AMENITY CENTER
- CUSTOMIZABLE INTERIOR
- OUTDOOR TERRACES
- 17 FEET DECK TO DECK

- 4/ 1,000 PARKING
- ±5.36 ACRES
- · CAFÉ AND FITNESS CENTER

# **LOT 10**

Floor 1: 35,000 SF Floor 2: 35,000 SF Floor 3: 35,000 SF Total: 105,000 SF