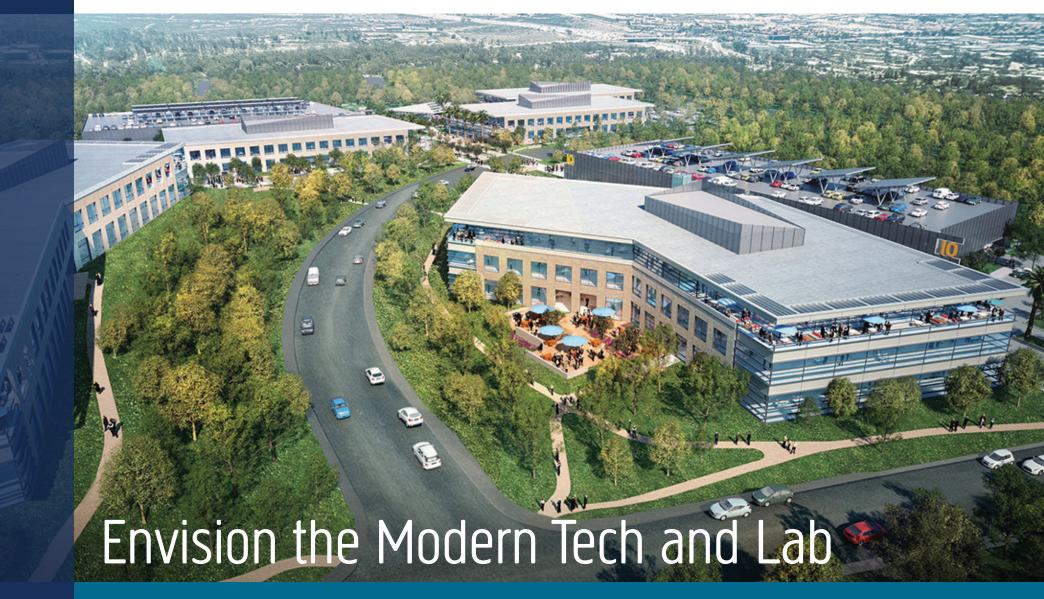

from the Outside In

Technology and Life Science building opportunities from  $\pm 50,000$  to 563,000 SF

Discover a wealth of amenities.

Rediscover how to work, create, and connect.

Up to ±583,000 SF

Low rise 2-3 story buildings with large horizontal floorplates allowing ingress/egress to all parts of the building with wide stair access.

The expansive campus setting allows for collaborative and focused work styles with enough room to account for new Social Distancing protocols.