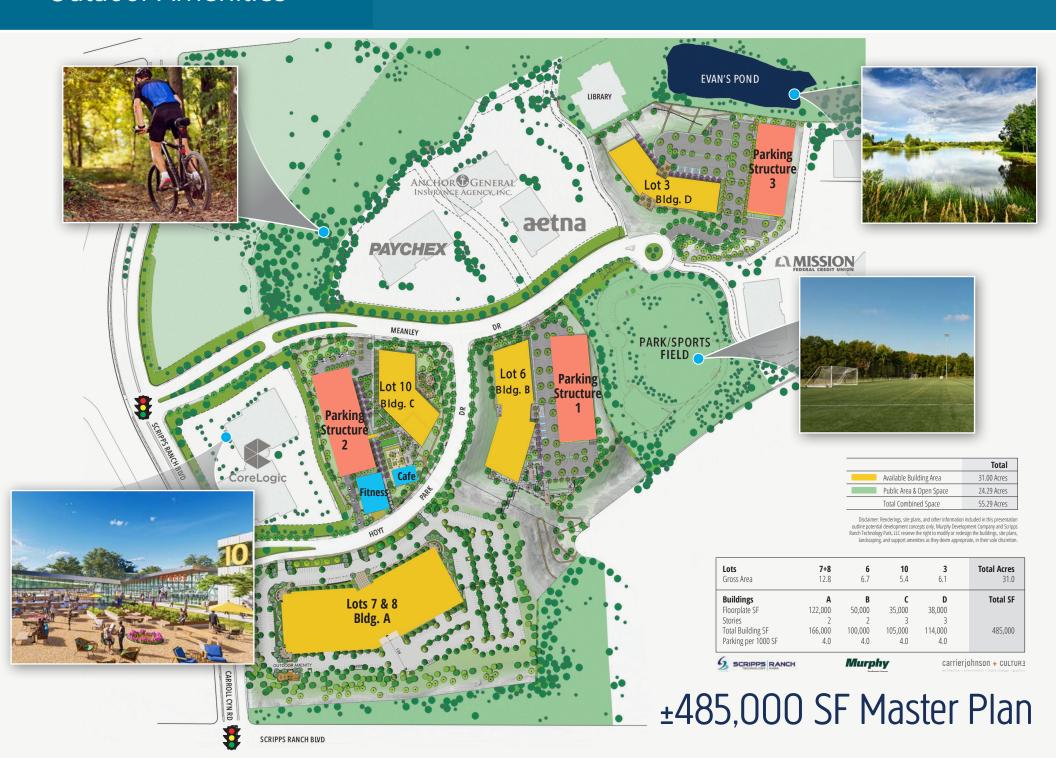

Up to ±583,000 SF

Low rise 2-3 story buildings with large horizontal floorplates allowing ingress/egress to all parts of the building with wide stair access.

The expansive campus setting allows for collaborative and focused work styles with enough room to account for new Social Distancing protocols.

Lots 7 & 8

- LARGE FLOOR PLATES
- 2ND FLOOR SIZE 43,436 122,068 SF
- · CUSTOMIZABLE INTERIOR
- OUTDOOR TERRACES

- 17 FEET DECK TO DECK
- 4/1000 PARKING
- ±12.8 ACRES
- CAFÉ AND FITNESS CENTER

## **LOTS 7 & 8**

Floor 1: 122,000 SF Floor 2: 44,000 - 122,000 SF Total: 166,000 to 244,000 SF

Lot 3

- DIRECT ACCESS TO EVAN'S POND
- OCEAN VIEWS
- CUSTOMIZABLE INTERIOR
- OUTDOOR TERRACES

- 17 FEET DECK TO DECK
- 4/1,000 PARKING
- ±6.06 ACRES
- · CAFÉ AND FITNESS CENTER

## LOT 3

Floor 1: 38,000 SF Floor 2: 38,000 SF Floor 3: 38,000 SF Total: 114,000 SF

Lot 6

- DIRECT ACCESS TO PARK AND SPORTS FIELD
- CUSTOMIZABLE INTERIOR
- OUTDOOR TERRACES
- 17 FEET DECK TO DECK

- 4/ 1000 PARKING
- ±6.69 ACRES
- · CAFÉ AND FITNESS CENTER

LOT 6

Floor 1: 47,700 SF Floor 2: 47,700 SF **Total: 95,400 SF** 

3 SCRIPPS RANCH

Lot 10

- DIRECT ACCESS TO AMENITY CENTER
- CUSTOMIZABLE INTERIOR
- OUTDOOR TERRACES
- 17 FEET DECK TO DECK

- 4/ 1,000 PARKING
- ±5.36 ACRES
- · CAFÉ AND FITNESS CENTER

# **LOT 10**

Floor 1: 35,000 SF Floor 2: 35,000 SF Floor 3: 35,000 SF Total: 105,000 SF