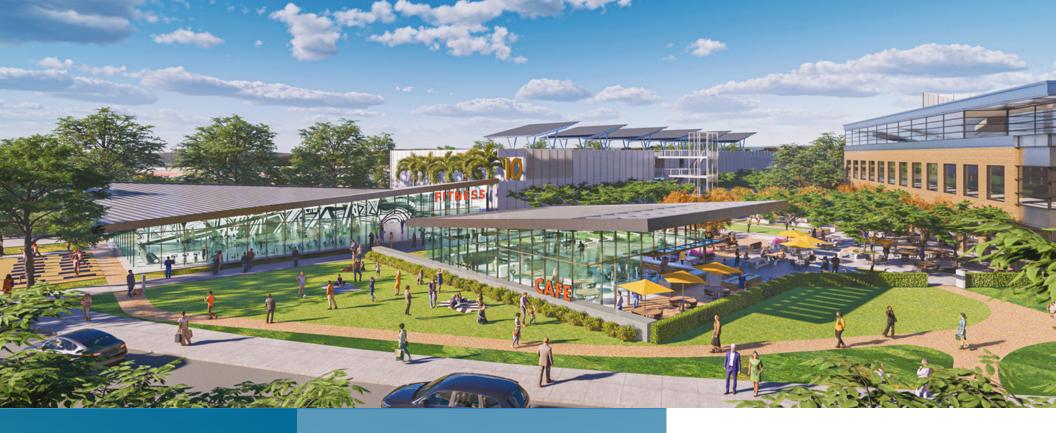

# Refresh and Recharge

55-acre master site plan

24-acres of hiking trails and open space

Full Service Cafe

Indoor fitness center with abundant natural light

Outdoor connectivity for maximum space, fresh air, and workout diversity