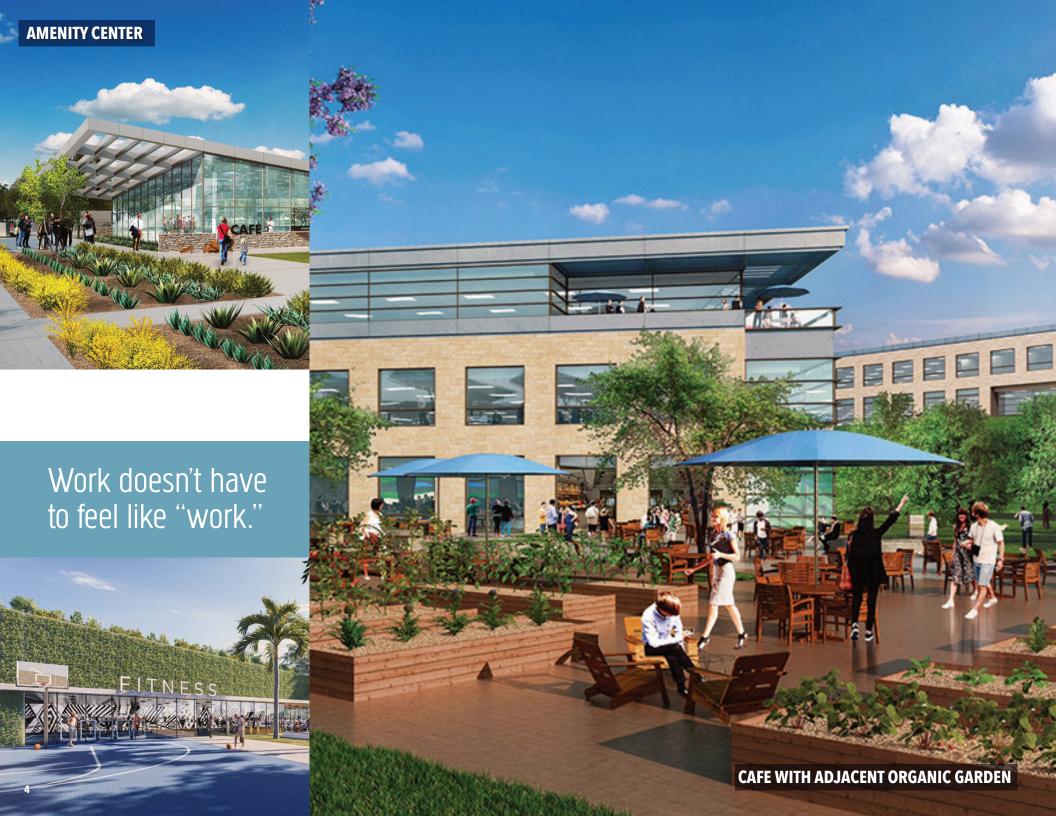

# Refresh and Recharge

55-acre master site plan

24-acres of hiking trails and open space

Full Service Cafe

Indoor fitness center with abundant natural light

Outdoor connectivity for maximum space, fresh air, and workout diversity