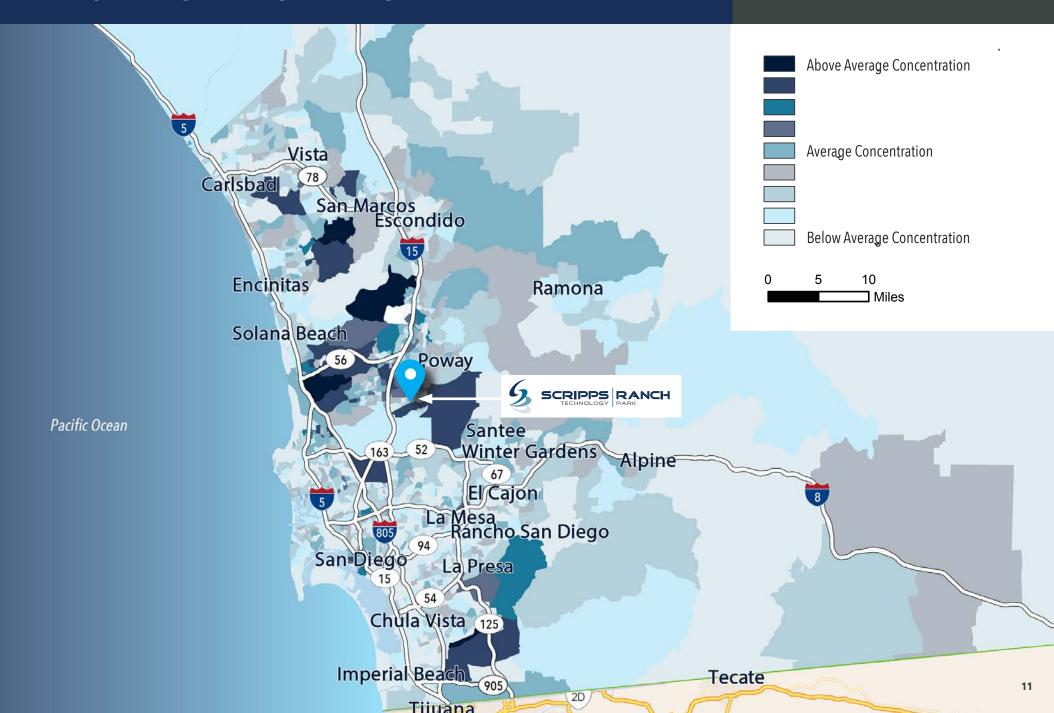

# Scripps Ranch Technology Park is central to San Diego's largest Engineering Talent Pool

Where Technology Workers are Most Concentrated.

# Direct Access to Neighboring Amenities and Services

Less than one mile from the I-15 freeway in the geographic center of San Diego, the campus is surrounded by a wide array of housing and a rich amenity base that is minutes from any location in the county.