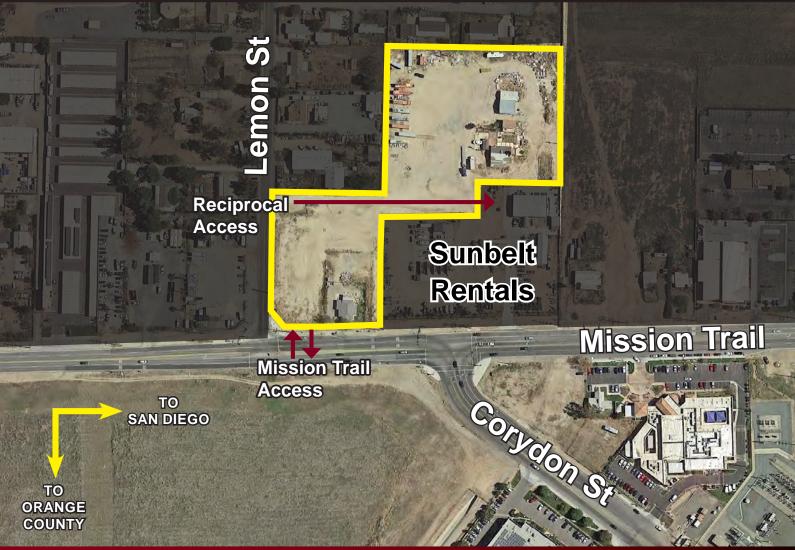

## **Property Features:**

- ±5.3 Acres
- Commercial Zoning
- Centrally Located
- Mission Trail Frontage
- Access from both Mission Trail and Lemon Street
- High Growth Area
- Adjacent to Sunbelt Equipment Rentals

Purchase Price: \$2,500,000

Call Agent To Tour Property

LEMON ST IS BUNDY CANYON IVAL NOISSIN

**KEVIN NELLIS** 

760.475.1976 knellis@lee-associates.com LICENSE #00965653

No warranty or representation has been made to the accuracy of the foregoing information. Terms of sale or lease and availability are subject to change or withdrawal without notice. Lee & Associates Commercial Real Estate Services, Inc. - Riverside. 25240 Hancock Avenue, Suite 100 - Murrieta, CA 92562 Corporate ID# 01048055