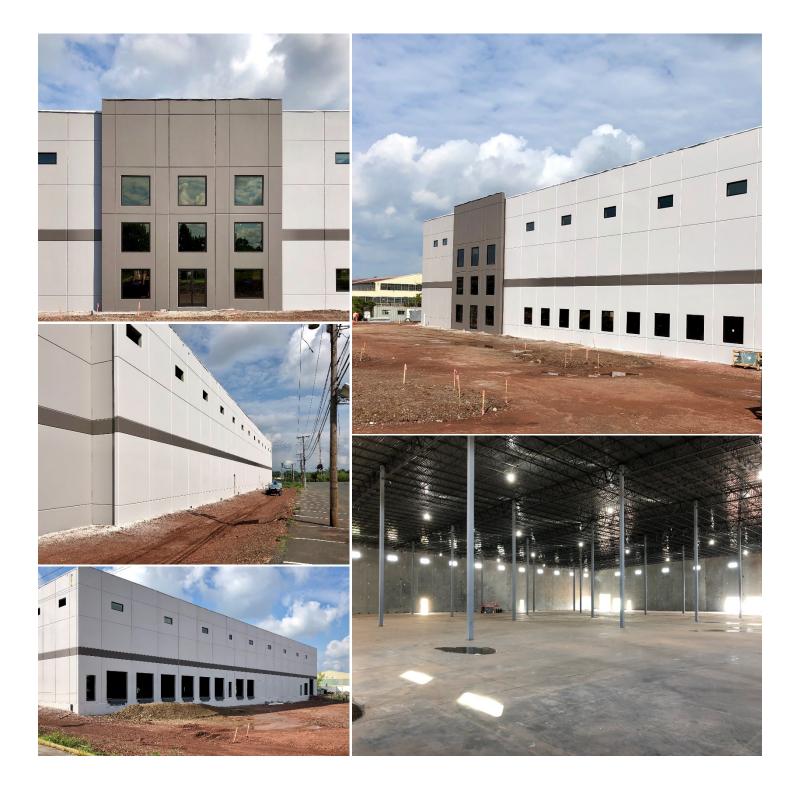

#### 67,200 SQUARE FOOT WAREHOUSE

#### **PROPERTY FEATURES**

- + Brand new building
- + Tilt wall construction
- Ideal for office, warehouse, lab and manufacturing uses
- + Great labor market
- + New Jersey Transit bus and rail access less than 5 minutes from property
- + Six minutes to Route 1, 15 minutes to Exit 9 of the New Jersey Turnpike and 35 minutes to the New Jersey Ports
- + Potential Economic Incentives
  - Urban Enterprise Zone UEZ
  - Urban Hub Tax Credit Program UTHTC
  - Qualified Opportunity Zone

#### **Property Details**

| Brand New Building                 | +/- 67,200 Sq. Ft.        |
|------------------------------------|---------------------------|
| Office Area                        | 3%                        |
| Building Size (Build-to-Suit)      | +/- 67,200 Sq. Ft.        |
| Lot Size                           | +/- 4.48 Acres            |
| Year Built                         | 2020                      |
| Ceiling Height                     | 36′                       |
| Column Spacing                     | 45′ x 43′ – 60′ Speed Bay |
| Loading                            | 8 TG – 1 DI               |
| Power                              | 1200 Amps                 |
| Heat                               | Gas                       |
| Car Parking                        | 41                        |
| Trailer Parking                    | 14-includes loading doors |
| Sprinklers                         | ESFR                      |
| Asking Sale Price                  | \$185.00 P.S.F.           |
| Asking Lease Price                 | \$9.25 NNN                |
| Real Estate Taxes & CAM PSF (Est.) | TBD                       |