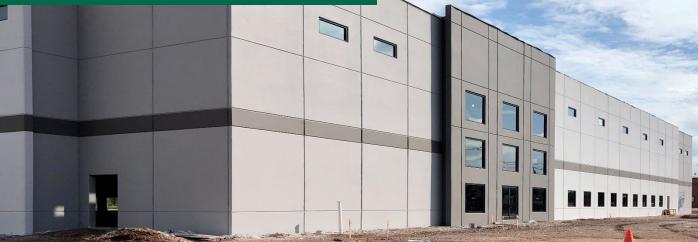

#### 67,200 SQUARE FOOT WAREHOUSE

#### **PROPERTY FEATURES**

- + Brand new building
- + Tilt wall construction
- Ideal for office, warehouse, lab and manufacturing uses
- + Great labor market
- + New Jersey Transit bus and rail access less than 5 minutes from property
- + Six minutes to Route 1, 15 minutes to Exit 9 of the New Jersey Turnpike and 35 minutes to the New Jersey Ports
- + Potential Economic Incentives
  - Urban Enterprise Zone UEZ
  - Urban Hub Tax Credit Program UTHTC
  - Qualified Opportunity Zone