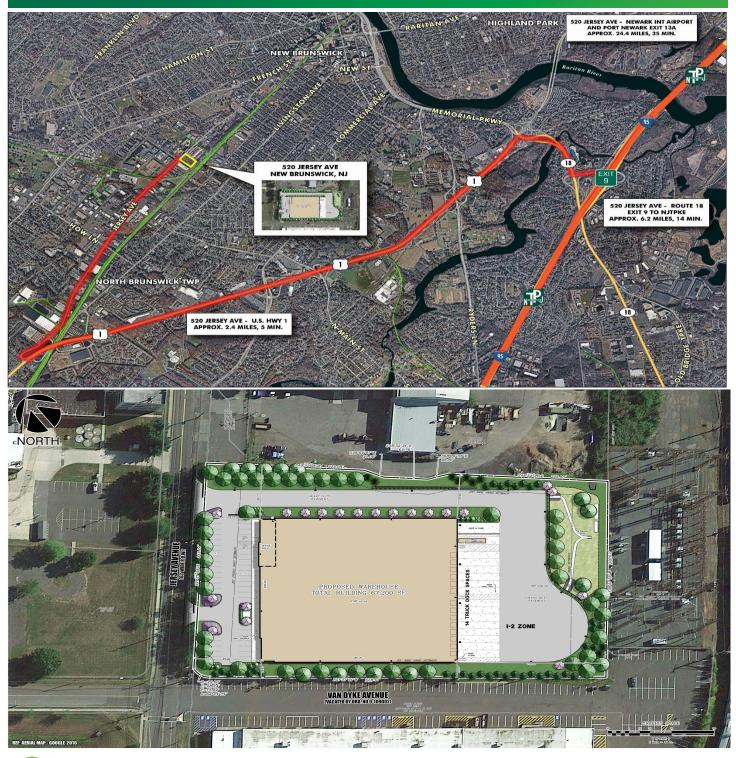

#### **PROPERTY FEATURES**

- + Brand new building
- + Tilt wall construction
- Ideal for office, warehouse, lab and manufacturing uses
- + Great labor market
- + New Jersey Transit bus and rail access less than 5 minutes from property
- + Six minutes to Route 1, 15 minutes to Exit 9 of the New Jersey Turnpike and 35 minutes to the New Jersey Ports
- + Potential Economic Incentives
  - Urban Enterprise Zone UEZ
  - Urban Hub Tax Credit Program UTHTC
  - Qualified Opportunity Zone

#### **Property Details**

| Brand New Building                 | +/- 67,200 Sq. Ft.        |
|------------------------------------|---------------------------|
| Office Area                        | 3%                        |
| Building Size (Build-to-Suit)      | +/- 67,200 Sq. Ft.        |
| Lot Size                           | +/- 4.48 Acres            |
| Year Built                         | 2020                      |
| Ceiling Height                     | 36′                       |
| Column Spacing                     | 45′ x 43′ – 60′ Speed Bay |
| Loading                            | 8 TG – 1 DI               |
| Power                              | 1200 Amps                 |
| Heat                               | Gas                       |
| Car Parking                        | 41                        |
| Trailer Parking                    | 14-includes loading doors |
| Sprinklers                         | ESFR                      |
| Asking Sale Price                  | \$185.00 P.S.F.           |
| Asking Lease Price                 | \$9.25 NNN                |
| Real Estate Taxes & CAM PSF (Est.) | TBD                       |