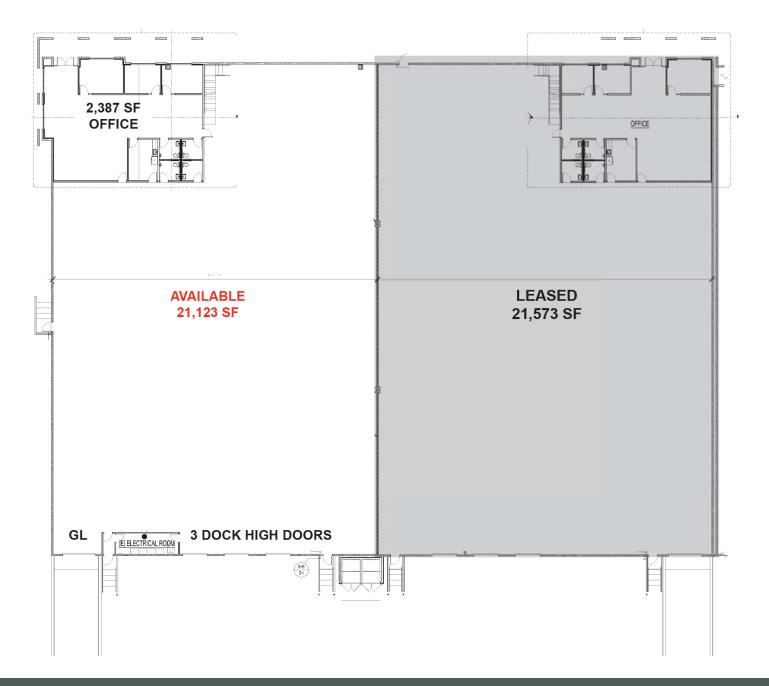

#### **PROPERTY FESTURES**

- <u>+</u>21,123 SF Portion of a Larger <u>+</u>42.696 SF Industrial Building
- <u>+</u> 2,387 SF of Deluxe Office Space
- <u>+</u> 999 SF Bonus Mezzanine
- One Ground Level Door (12'x14')
- Three Dock High Loading Doors (9'x10')
- 800 Amps; 277/480 Volt Power (Verify)
- 28' Clear Height
- 2:1 Parking Ratio
- .60 GPM/3000 Fire Sprinkler System
- Large Concrete Truck Court
- Warehouse Racking Available
- BMP Zoning
- Great Freeway Access to I-215/60