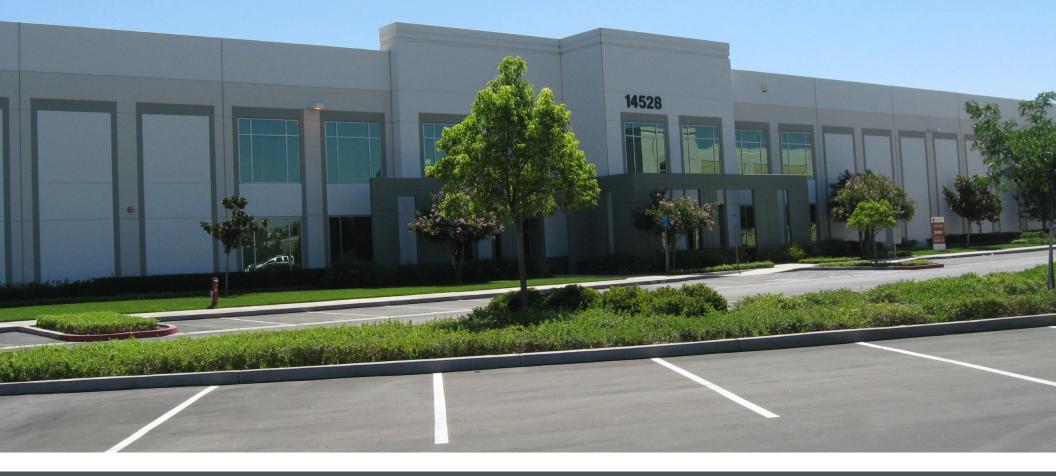

# FALCON BUSINESS PARK

### <u>+21,123 SF Industrial Building for Lease</u> 14528 Meridian Parkway, suite B | Riverside, CA 92518

#### **PROPERTY FESTURES**

- <u>+</u>21,123 SF Portion of a Larger <u>+</u>42.696 SF Industrial Building
- <u>+</u> 2,387 SF of Deluxe Office Space
- <u>+</u> 999 SF Bonus Mezzanine
- One Ground Level Door (12'x14')
- Three Dock High Loading Doors (9'x10')
- 800 Amps; 277/480 Volt Power (Verify)
- 28' Clear Height
- 2:1 Parking Ratio
- .60 GPM/3000 Fire Sprinkler System
- Large Concrete Truck Court
- Warehouse Racking Available
- BMP Zoning
- Great Freeway Access to I-215/60