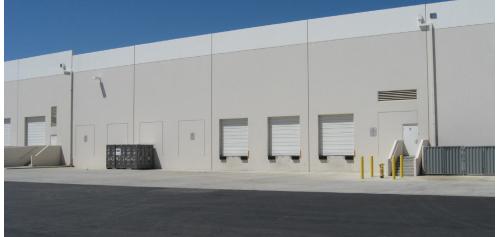

#### **PROPERTY FESTURES**

- <u>+</u>21,123 SF Portion of a Larger <u>+</u>42.696 SF Industrial Building
- <u>+</u> 2,387 SF of Deluxe Office Space
- <u>+</u> 999 SF Bonus Mezzanine
- One Ground Level Door (12'x14')
- Three Dock High Loading Doors (9'x10')
- 800 Amps; 277/480 Volt Power (Verify)
- 28' Clear Height
- 2:1 Parking Ratio
- .60 GPM/3000 Fire Sprinkler System
- Large Concrete Truck Court
- Warehouse Racking Available
- BMP Zoning
- Great Freeway Access to I-215/60