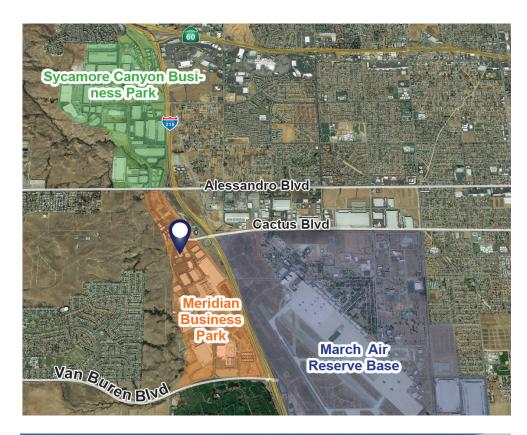

### <u>+21,123 SF Industrial Building for Lease</u> 14528 Meridian Parkway, suite B | Riverside, CA 92518

# FALCON BUSINESS PARK AT MERIDIAN

## FALCON BUSINESS PARK AT MERIDIAN