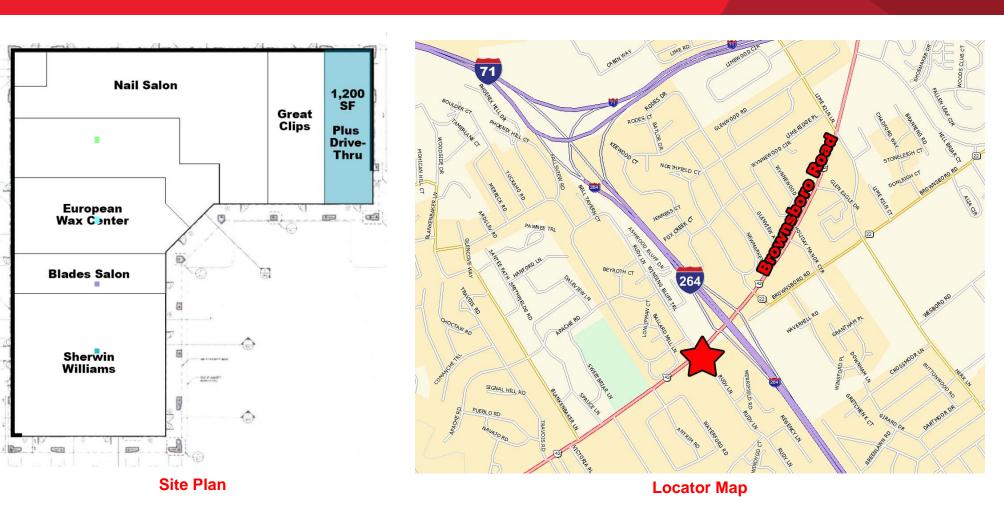

## **RETAIL END CAP SPACE FOR LEASE** 1,200 SF AVAILABLE

## **PROPERTY FEATURES**

- 1,200 SF end cap space with drive-thru
- Front door parking
- Anchored by The Fresh Market and Panera Bread
- Average household income of \$151,625 in one mile radius
- Excellent access from I-264 •
- New construction •