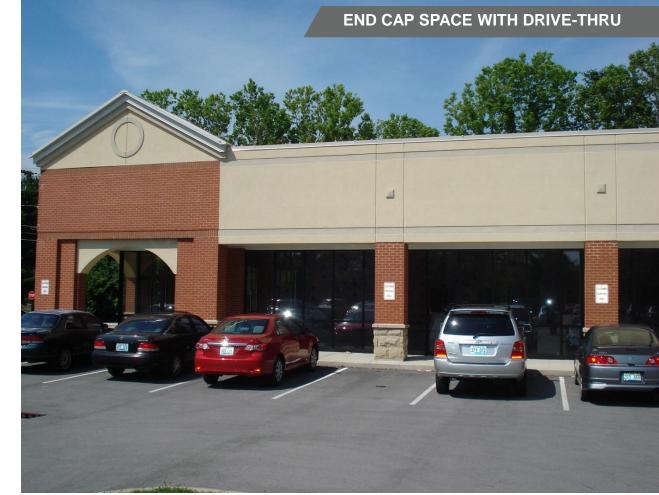

## **RETAIL END CAP SPACE FOR LEASE** 1,200 SF AVAILABLE

## **PROPERTY FEATURES**

- 1,200 SF end cap space with drive-thru
- Front door parking
- Anchored by The Fresh Market and Panera Bread
- Average household income of \$151,625 in one mile radius
- Excellent access from I-264 •
- New construction •