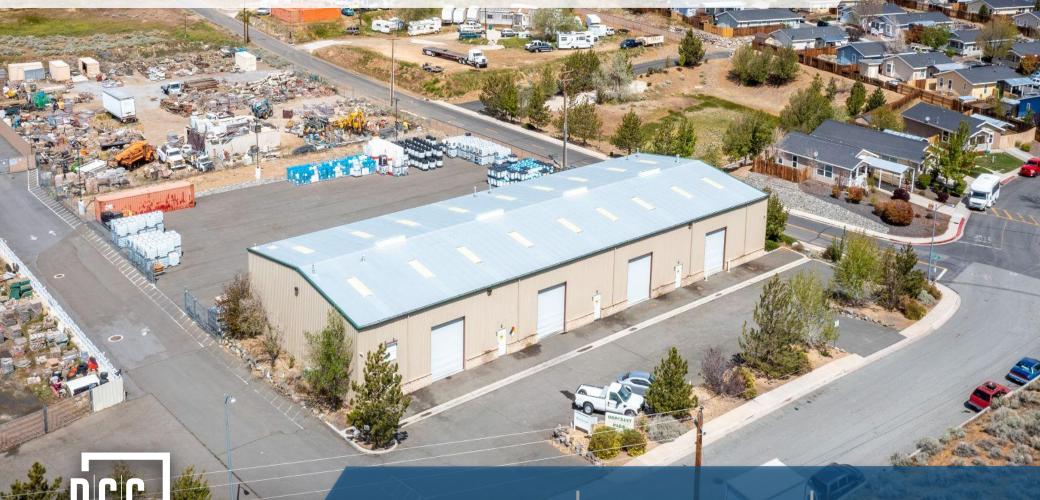

640
ORRCREST DR
RENO, NV 89506

# INDUSTRIAL FOR LEASE

ASKING RATE | \$1.30 sf/mo + NNN
BUILDING SIZE | 11,700+/-SF
LOT SIZE | 2.5 AC

ZONING | I - INDUSTRIAL

APN | 003-084-35

JOEL FOUNTAIN, SIOR 775.850.3136 OFFICE

775.287.8127 **CELL** jfountain@dicksoncg.com S.78024