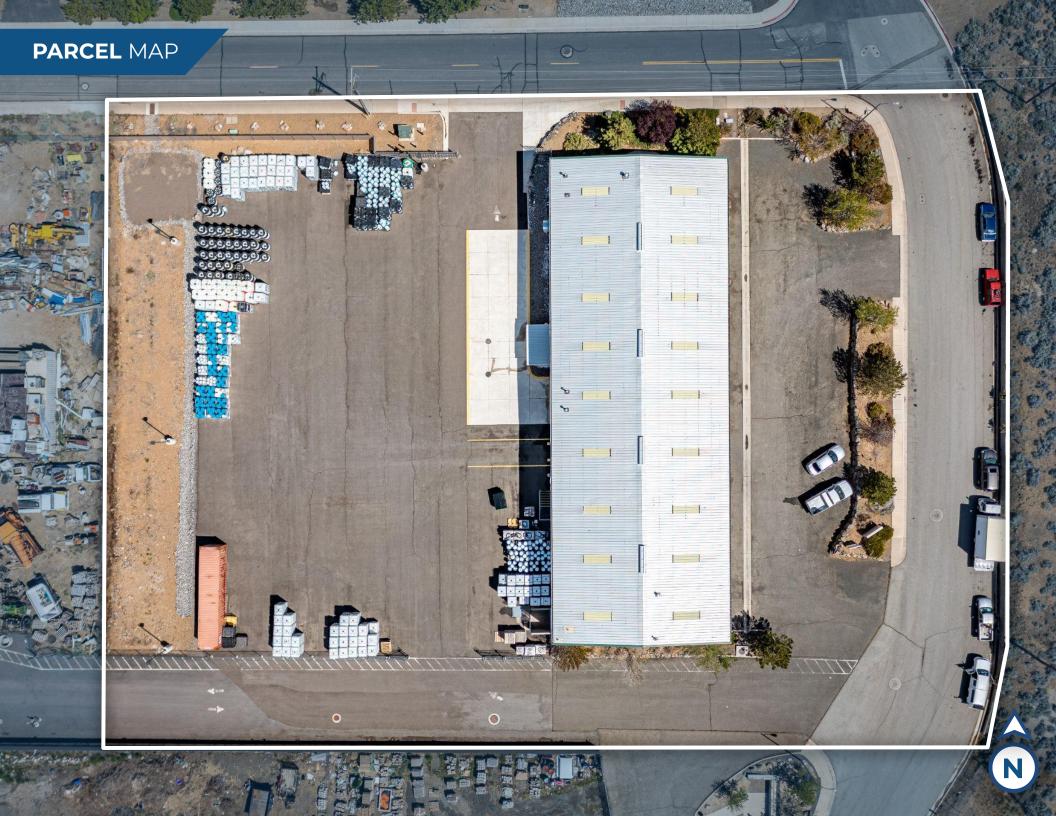

# INDUSTRIAL FOR LEASE

ASKING RATE | \$1.30 sf/mo + NNN
BUILDING SIZE | 11,700+/-SF
LOT SIZE | 2.5 AC

ZONING | I - INDUSTRIAL

APN | 003-084-35

JOEL FOUNTAIN, SIOR 775.850.3136 OFFICE

775.287.8127 **CELL** jfountain@dicksoncg.com S.78024