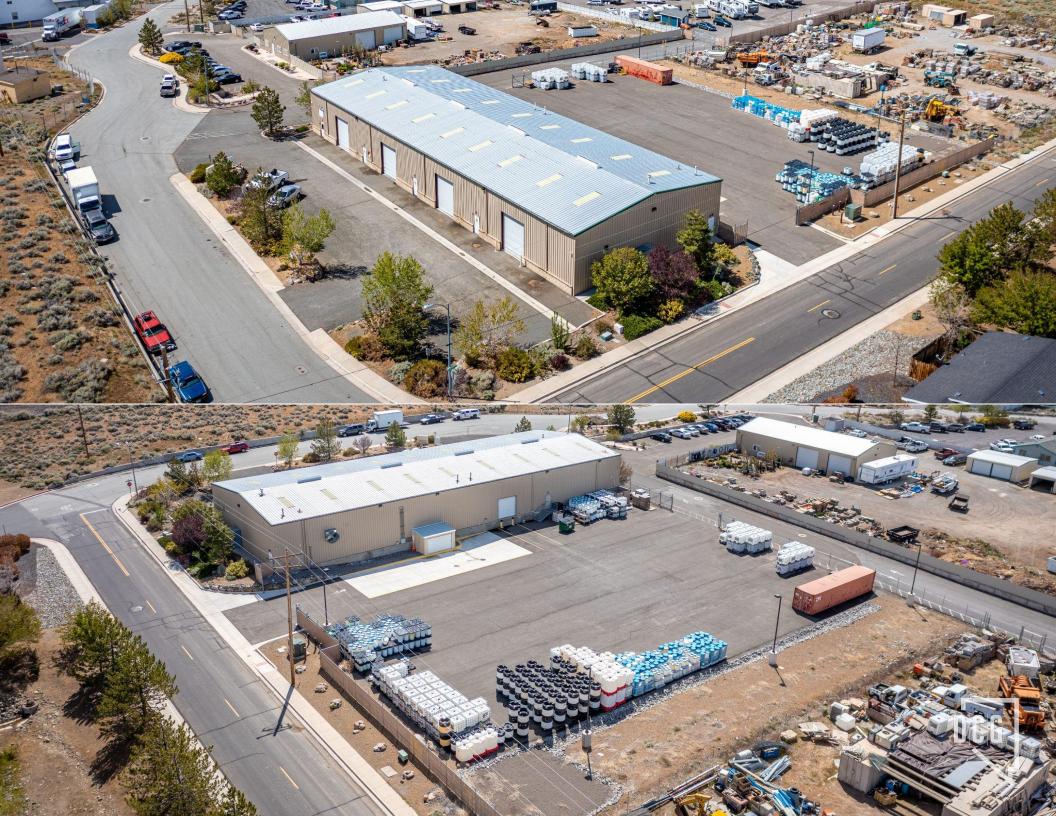

640
ORRCREST DR
RENO, NV 89506

# INDUSTRIAL FOR LEASE

ASKING RATE | \$1.30 sf/mo + NNN
BUILDING SIZE | 11,700+/-SF
LOT SIZE | 2.5 AC

ZONING | I - INDUSTRIAL

APN | 003-084-35

JOEL FOUNTAIN, SIOR 775.850.3136 OFFICE

775.287.8127 **CELL** jfountain@dicksoncg.com S.78024