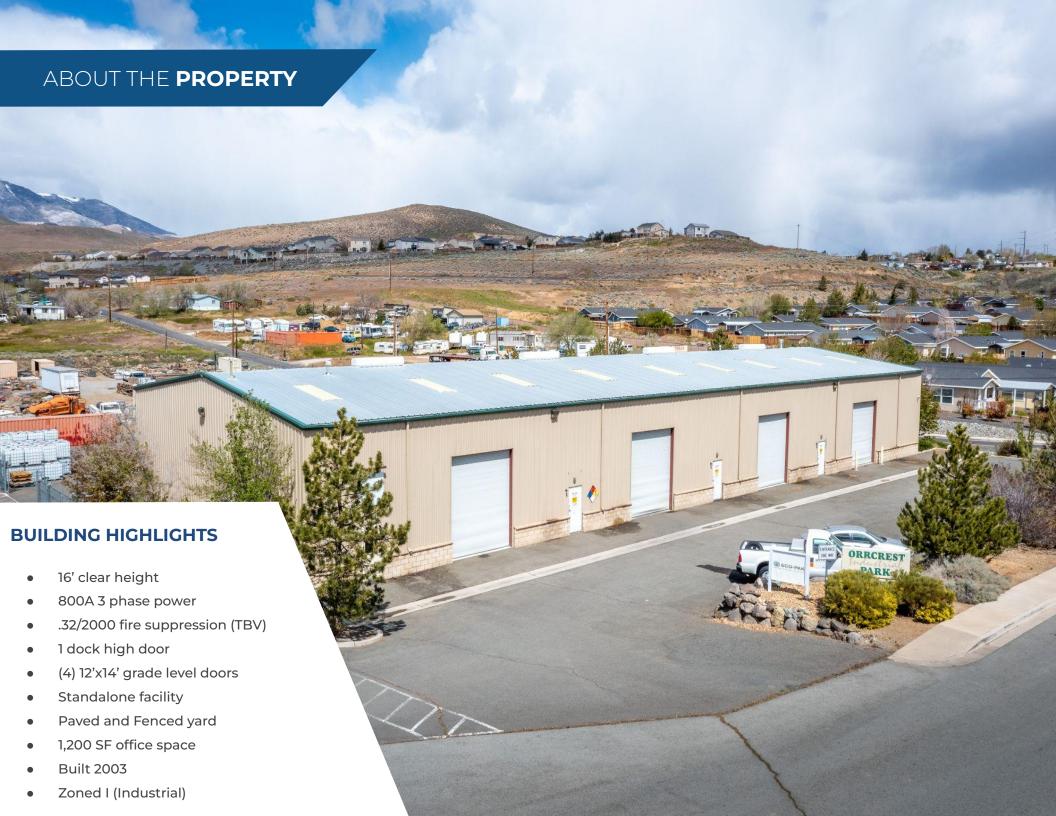

# INDUSTRIAL FOR LEASE

ASKING RATE | \$1.30 sf/mo + NNN
BUILDING SIZE | 11,700+/-SF
LOT SIZE | 2.5 AC

ZONING | I - INDUSTRIAL

APN | 003-084-35

JOEL FOUNTAIN, SIOR 775.850.3136 OFFICE

775.287.8127 **CELL** jfountain@dicksoncg.com S.78024