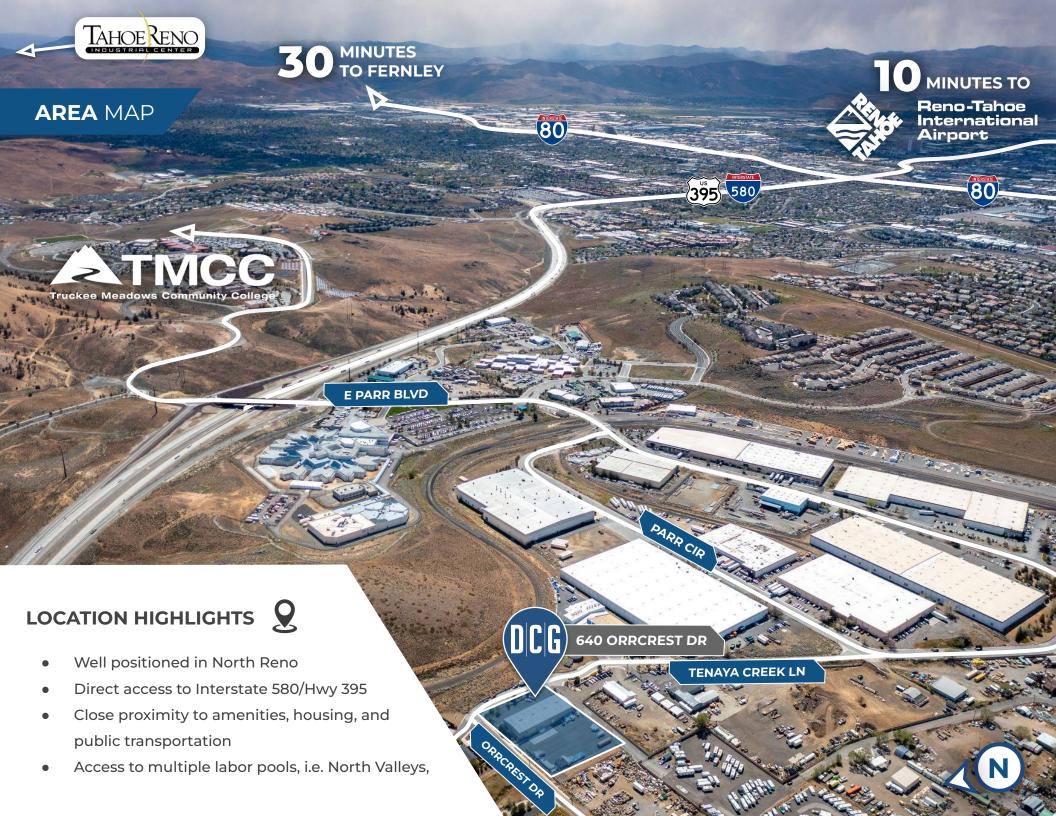

640
ORRCREST DR
RENO, NV 89506

# INDUSTRIAL FOR LEASE

ASKING RATE | \$1.30 sf/mo + NNN
BUILDING SIZE | 11,700+/-SF
LOT SIZE | 2.5 AC

ZONING | I - INDUSTRIAL

APN | 003-084-35

JOEL FOUNTAIN, SIOR 775.850.3136 OFFICE

775.287.8127 **CELL** jfountain@dicksoncg.com S.78024

#### SHIPPING HUB

- Less Than 1-Day Truck Service To > 60 M
   Customers, 8 States, 5 Major Ports.
- 2-Day Truck Service to 11 States.