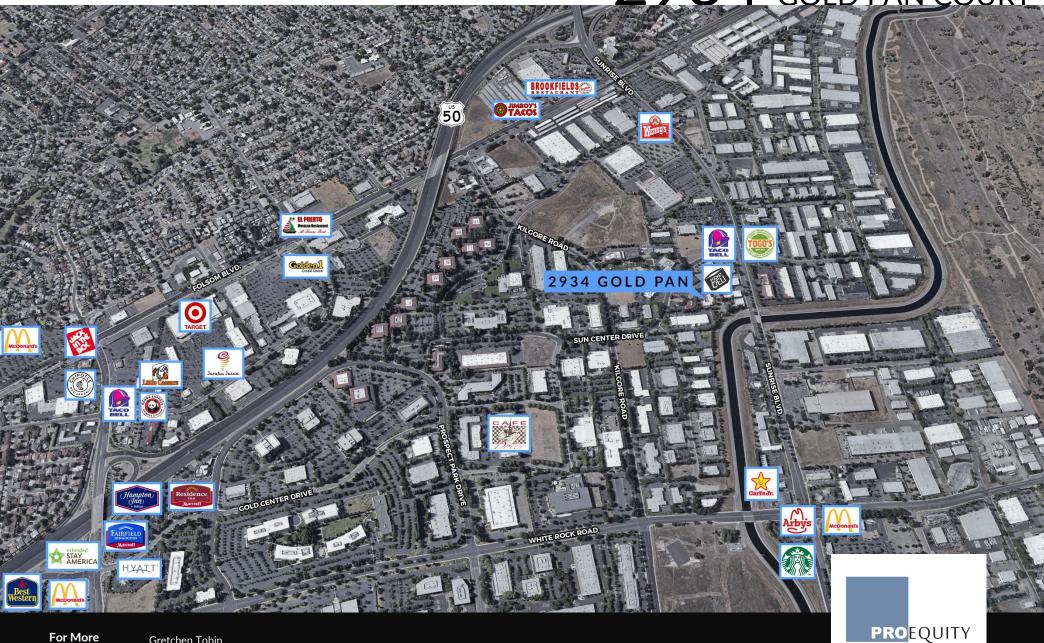

#### WE HAVE WHAT YOU NEED:

- Small professional offices
- Flexible building layout to accommodate changing tenant requirements
- Individually metered electric utilities
- Quality ownership with professional management by B&Z Properties
- Easy access to Highway 50 via Sunrise Boulevard and Zinfandel Drive
- Move-in ready suite for immediate occupancy
- Potential purchase opportunity