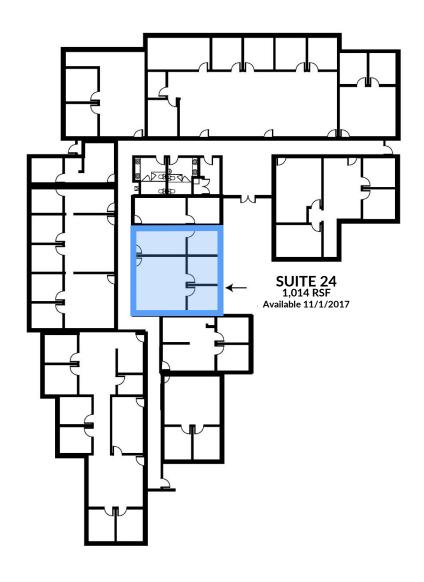

## PROPERTY HIGHLIGHTS

• • • • • • • •

#### WE HAVE WHAT YOU NEED:

- Small professional offices
- Flexible building layout to accommodate changing tenant requirements
- Individually metered electric utilities
- Quality ownership with professional management by B&Z Properties
- Easy access to Highway 50 via Sunrise Boulevard and Zinfandel Drive
- Move-in ready suite for immediate occupancy
- Potential purchase opportunity