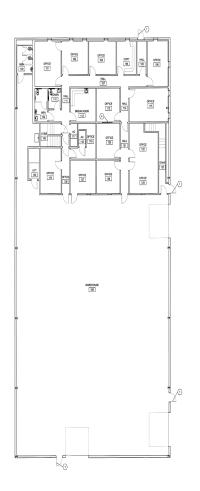

## FOR LEASE

101 Old Underwood, Building F La Porte, Texas 77571

- Total SF is 16,160 with:
- 8,320 SF of offices
- 7.840 SF of warehouse
- The building is clear span with 21' eaves
- Power: 600 amp 480/3 phase
- Three 12' x 14' grade level OH doors
- · Fully insulated building
- Three wall fans
- · Easy access off Hwy. 225 & Underwood Rd.
- Asking Rate: \$0.82 psf or \$13,251/mo. NNN
- · Available now