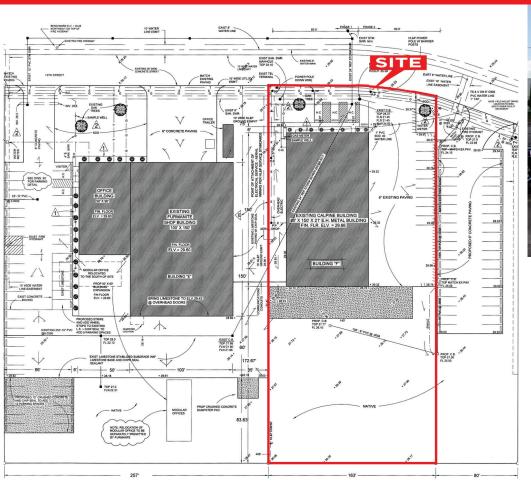

FOR LEASE

101 Old Underwood, Building F La Porte, Texas 77571

## FOR LEASE

101 Old Underwood, Building F La Porte, Texas 77571

- Total SF is 16,160 with:
- 8,320 SF of offices
- 7.840 SF of warehouse
- The building is clear span with 21' eaves
- Power: 600 amp 480/3 phase
- Three 12' x 14' grade level OH doors
- · Fully insulated building
- Three wall fans
- · Easy access off Hwy. 225 & Underwood Rd.
- Asking Rate: \$0.82 psf or \$13,251/mo. NNN
- · Available now