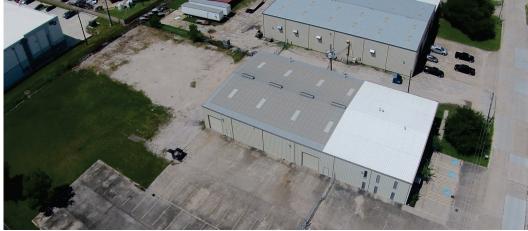

## FOR LEASE

101 Old Underwood, Building F La Porte, Texas 77571

- Total SF is 16,160 with:
- 8,320 SF of offices
- 7.840 SF of warehouse
- The building is clear span with 21' eaves
- Power: 600 amp 480/3 phase
- Three 12' x 14' grade level OH doors
- · Fully insulated building
- Three wall fans
- · Easy access off Hwy. 225 & Underwood Rd.
- Asking Rate: \$0.82 psf or \$13,251/mo. NNN
- · Available now