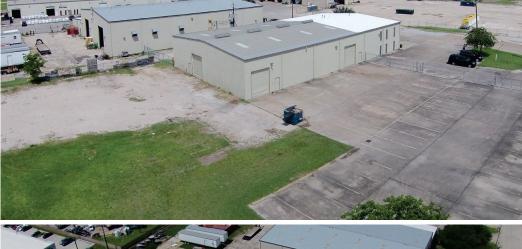

## FOR LEASE

101 Old Underwood, Building F La Porte, Texas 77571

- Total SF is 16,160 with:
- 8,320 SF of offices
- 7.840 SF of warehouse
- The building is clear span with 21' eaves
- Power: 600 amp 480/3 phase
- Three 12' x 14' grade level OH doors
- · Fully insulated building
- Three wall fans
- · Easy access off Hwy. 225 & Underwood Rd.
- Asking Rate: \$0.82 psf or \$13,251/mo. NNN
- · Available now