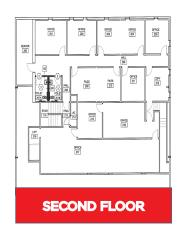

## FOR LEASE

101 Old Underwood, Building F La Porte, Texas 77571

- Total SF is 16,160 with:
- 8,320 SF of offices
- 7.840 SF of warehouse
- The building is clear span with 21' eaves
- Power: 600 amp 480/3 phase
- Three 12' x 14' grade level OH doors
- · Fully insulated building
- Three wall fans
- · Easy access off Hwy. 225 & Underwood Rd.
- Asking Rate: \$0.82 psf or \$13,251/mo. NNN
- · Available now