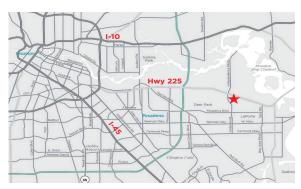

FOR LEASE

101 Old Underwood, Building F La Porte, Texas 77571

## FOR LEASE

101 Old Underwood, Building F La Porte, Texas 77571

- Total SF is 16,160 with:
- 8,320 SF of offices
- 7.840 SF of warehouse
- The building is clear span with 21' eaves
- Power: 600 amp 480/3 phase
- Three 12' x 14' grade level OH doors
- · Fully insulated building
- Three wall fans
- · Easy access off Hwy. 225 & Underwood Rd.
- Asking Rate: \$0.82 psf or \$13,251/mo. NNN
- · Available now