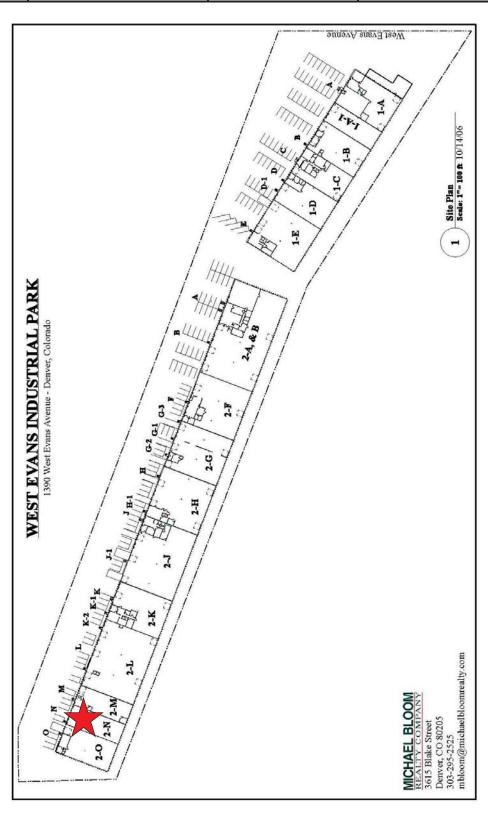

### **Space Availability:**

| Available | Total SQ FT | Office SQ FT | Loading  | Electrical |
|-----------|-------------|--------------|----------|------------|
| 2N        | 3,781       | 0            | Drive-In | 3 Phase    |

### 1390 West Evans 2-N