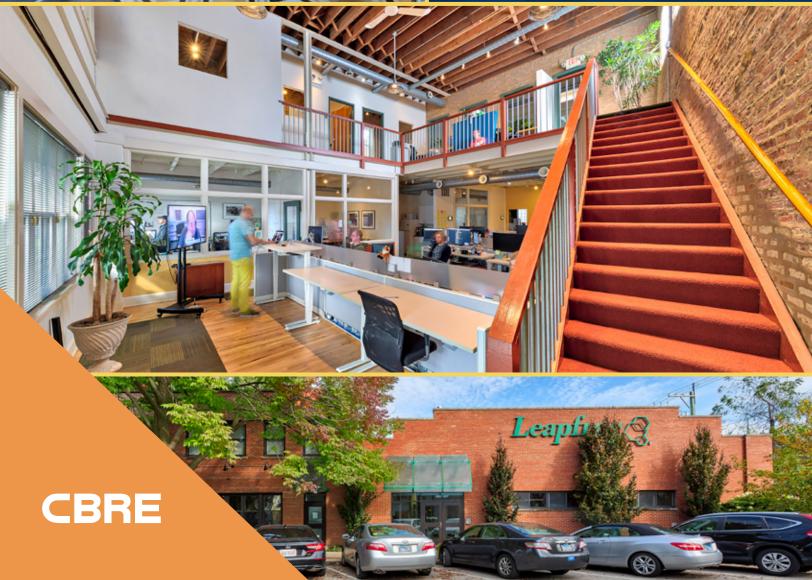

# 805-807

**GREENWOOD STREET, EVANSTON** 

### LOFT OFFICE BUILDING AVAILABLE

633 - 16,128 SF

### HIGHLIGHTS

FULL BUILDING AVAILABLE

**ROOFTOP DECK** 

**PARKING AVAILABLE** 

LOFT CEILING

DEMPSTER PURPLE LINE
DAVIS PURPLE LINE/METRA

**EXTERIOR SIGNAGE OPPORTUNITY** 