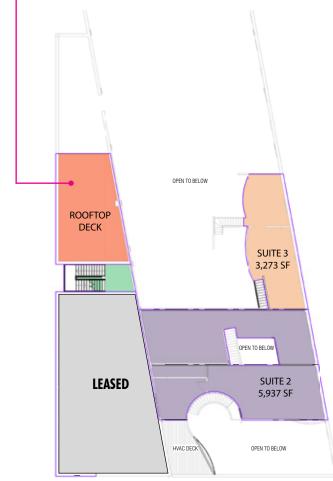

# 805-807

**GREENWOOD STREET, EVANSTON** 

### LOFT OFFICE BUILDING AVAILABLE

633 - 16,128 SF









### HIGHLIGHTS



FULL BUILDING AVAILABLE



**ROOFTOP DECK** 



**PARKING AVAILABLE** 



LOFT CEILING



DEMPSTER PURPLE LINE
DAVIS PURPLE LINE/METRA



**EXTERIOR SIGNAGE OPPORTUNITY** 

## 805-807 GREENWOOD STREET, EVANSTON

1ST FLOOR

# A-045 STORAGE A-042' C REMODELED LOBBY A-002

### 2ND FLOOR



## 805-807 GREENWOOD STREET, EVANSTON

### 1ST FLOOR



### 2ND FLOOR









#### **DAN GRAHAM**

Senior Vice President +1 847 706 4032 dan.graham@cbre.com

#### **JAMES OTTO**

Senior Vice President +1 312 861 7888 james.otto@cbre.com

**CBRE** 

© 2019 CBRE, Inc. All rights reserved. This information has been obtained from sources believed reliable, but has not been verified for accuracy or completeness. You should conduct a careful, independent investigation of the property and verify all information. Any reliance on this information is solely at your own risk. CBRE and the CBRE logo are service marks of CBRE, Inc. All other marks displayed on this document are the property of their respective owners, and the use of such logos does not imply any affiliation with or endorsement of CBRE. Photos herein are the property of their respective owners. Use of these