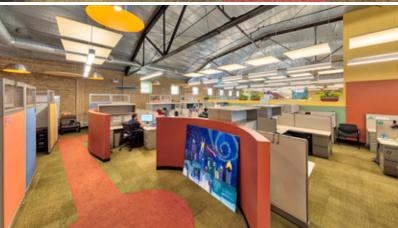

### LOFT OFFICE BUILDING AVAILABLE

633 - 16,128 SF

### HIGHLIGHTS

FULL BUILDING AVAILABLE

**ROOFTOP DECK** 

**PARKING AVAILABLE** 

LOFT CEILING

DEMPSTER PURPLE LINE
DAVIS PURPLE LINE/METRA

**EXTERIOR SIGNAGE OPPORTUNITY** 