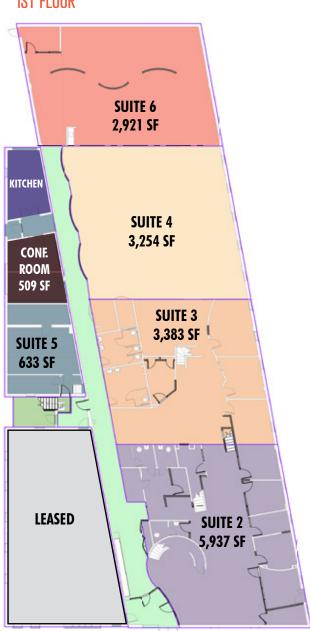

# 805-807

**GREENWOOD STREET, EVANSTON** 

### LOFT OFFICE BUILDING AVAILABLE

633 - 16,128 SF









### HIGHLIGHTS



FULL BUILDING AVAILABLE



**ROOFTOP DECK** 



**PARKING AVAILABLE** 



LOFT CEILING



DEMPSTER PURPLE LINE
DAVIS PURPLE LINE/METRA



**EXTERIOR SIGNAGE OPPORTUNITY** 

## 805-807 GREENWOOD STREET, EVANSTON

1ST FLOOR

# A-045 STORAGE A-042' C REMODELED LOBBY A-002

### 2ND FLOOR



## 805-807 GREENWOOD STREET, EVANSTON

### 1ST FLOOR



### 2ND FLOOR









#### **DAN GRAHAM**

Senior Vice President +1 847 706 4032 dan.graham@cbre.com

#### **JAMES OTTO**

Senior Vice President +1 312 861 7888 james.otto@cbre.com

**CBRE** 

© 2019 CBRE, Inc. All rights reserved. This information has been obtained from sources believed reliable, but has not been verified for accuracy or completeness. You should conduct a careful, independent investigation of the property and verify all information. Any reliance on this information is solely at your own risk. CBRE and the CBRE logo are service marks of CBRE, Inc. All other marks displayed on this document are the property of their respective owners, and the use of such logos does not imply any affiliation with or endorsement of CBRE. Photos herein are the property of their respective o