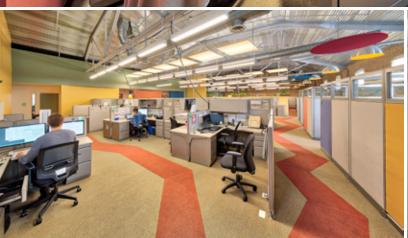

# 805-807

**GREENWOOD STREET, EVANSTON** 

### LOFT OFFICE BUILDING AVAILABLE

633 - 16,128 SF

### HIGHLIGHTS

FULL BUILDING AVAILABLE

**ROOFTOP DECK** 

**PARKING AVAILABLE** 

LOFT CEILING

DEMPSTER PURPLE LINE
DAVIS PURPLE LINE/METRA

**EXTERIOR SIGNAGE OPPORTUNITY** 