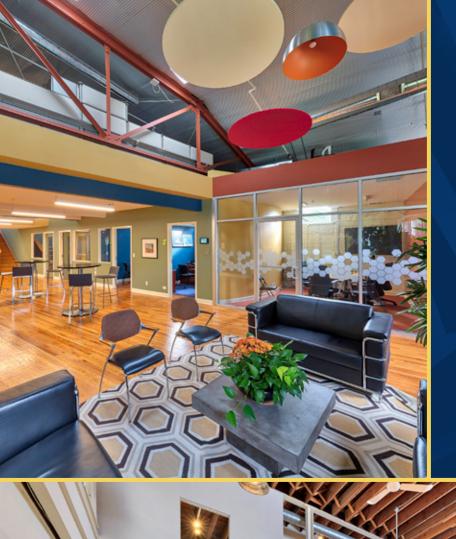

# 805-807

**GREENWOOD STREET, EVANSTON** 

### LOFT OFFICE BUILDING AVAILABLE

633 - 16,128 SF

### HIGHLIGHTS

FULL BUILDING AVAILABLE

**ROOFTOP DECK** 

**PARKING AVAILABLE** 

LOFT CEILING

DEMPSTER PURPLE LINE
DAVIS PURPLE LINE/METRA

**EXTERIOR SIGNAGE OPPORTUNITY** 