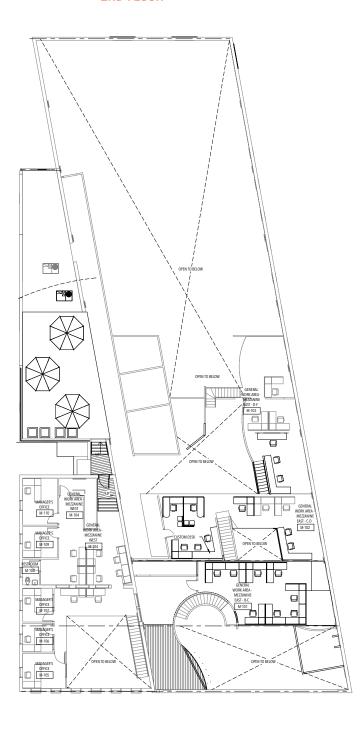

# 805-807

**GREENWOOD STREET, EVANSTON** 

### LOFT OFFICE BUILDING AVAILABLE

633 - 16,128 SF









### HIGHLIGHTS



FULL BUILDING AVAILABLE



**ROOFTOP DECK** 



**PARKING AVAILABLE** 



LOFT CEILING



DEMPSTER PURPLE LINE
DAVIS PURPLE LINE/METRA



**EXTERIOR SIGNAGE OPPORTUNITY** 

## 805-807 GREENWOOD STREET, EVANSTON

1ST FLOOR

# A-045 STORAGE A-042' C REMODELED LOBBY A-002

### 2ND FLOOR



## 805-807 GREENWOOD STREET, EVANSTON

### 1ST FLOOR



### 2ND FLOOR









#### **DAN GRAHAM**

Senior Vice President +1 847 706 4032 dan.graham@cbre.com

#### **JAMES OTTO**

Senior Vice President +1 312 861 7888 james.otto@cbre.com

**CBRE** 

© 2019 CBRE, Inc. All rights reserved. This information has been obtained from sources believed reliable, but has not been verified for accuracy or completeness. You should conduct a careful, independent investigation of the property and verify all information. Any reliance on this information is solely at your own risk. CBRE and the CBRE logo are service marks of CBRE, Inc. All other marks displayed on this document are the property of their respective owners, and the use of such logos does not imply any affiliation with or endorsement of CB