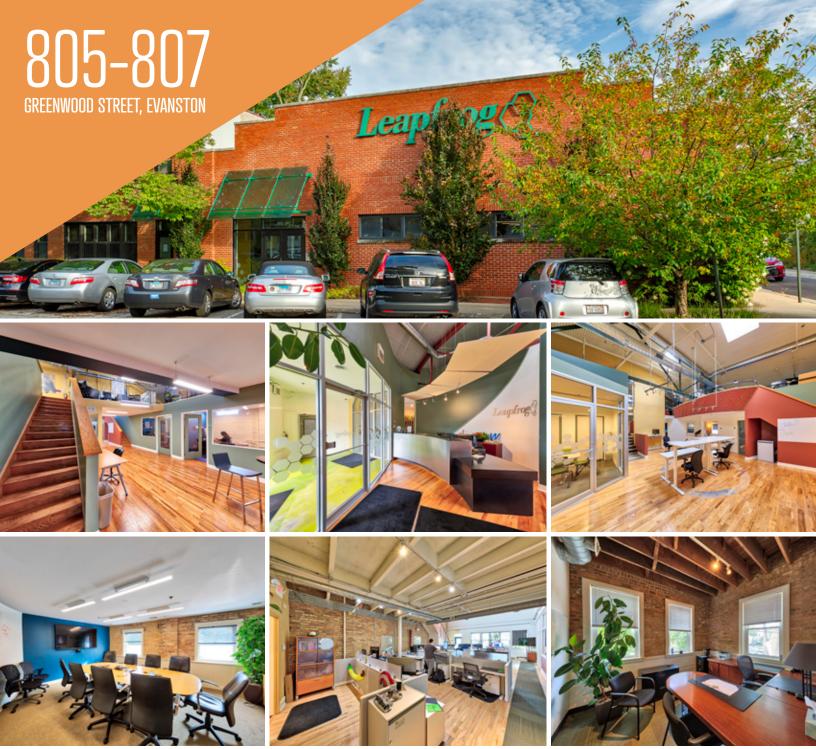

# 805-807

**GREENWOOD STREET, EVANSTON** 

### HIGHLIGHTS

FULL BUILDING AVAILABLE

**ROOFTOP DECK** 

**PARKING AVAILABLE** 

LOFT CEILING

DEMPSTER PURPLE LINE
DAVIS PURPLE LINE/METRA

**EXTERIOR SIGNAGE OPPORTUNITY** 