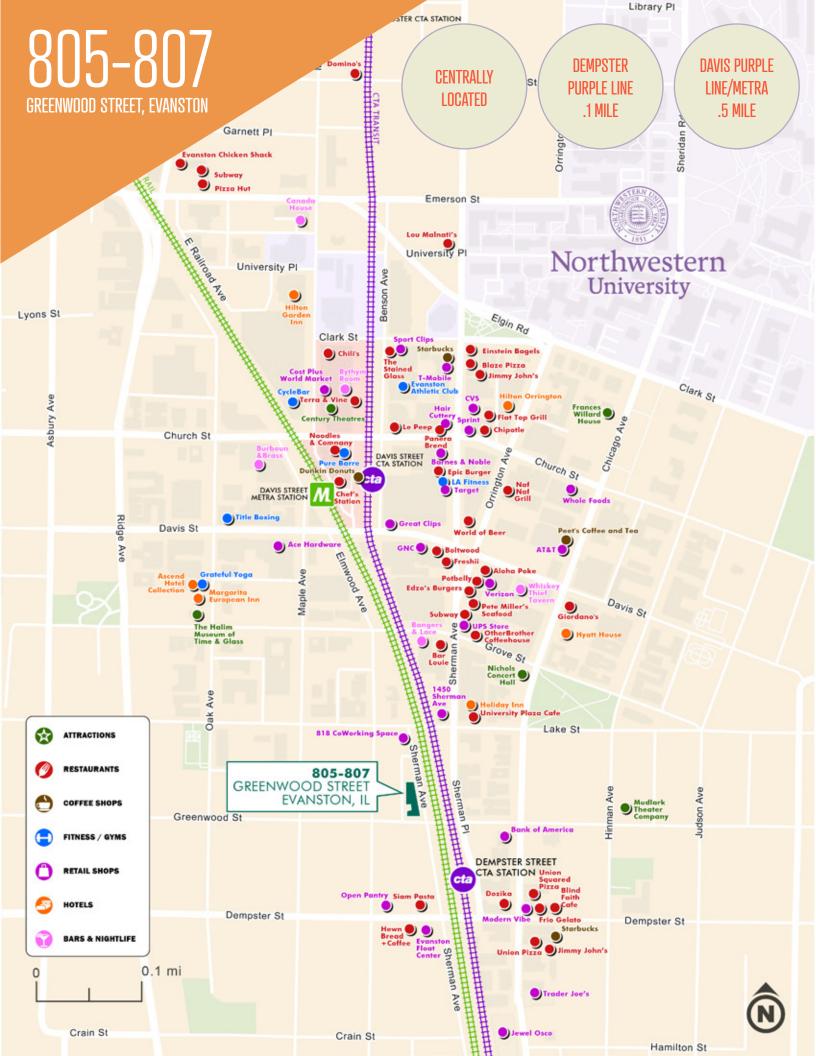

### HIGHLIGHTS

FULL BUILDING AVAILABLE

**ROOFTOP DECK** 

**PARKING AVAILABLE** 

LOFT CEILING

DEMPSTER PURPLE LINE
DAVIS PURPLE LINE/METRA

**EXTERIOR SIGNAGE OPPORTUNITY** 