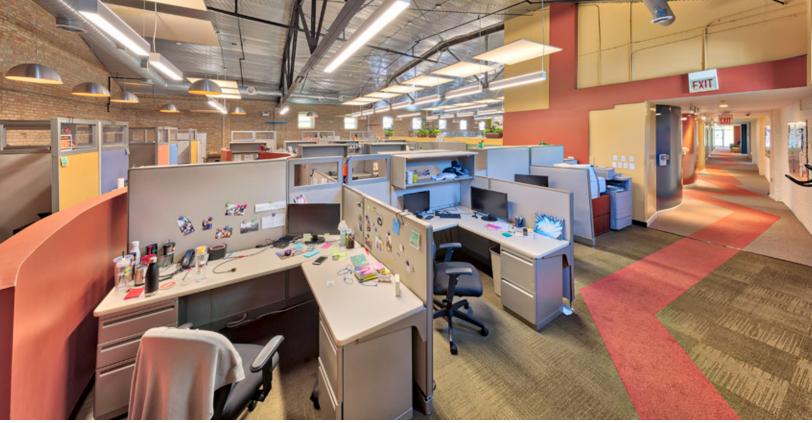

# 805-807

**GREENWOOD STREET, EVANSTON** 

### LOFT OFFICE BUILDING AVAILABLE

633 - 16,128 SF

### HIGHLIGHTS

FULL BUILDING AVAILABLE

**ROOFTOP DECK** 

**PARKING AVAILABLE** 

LOFT CEILING

DEMPSTER PURPLE LINE
DAVIS PURPLE LINE/METRA

**EXTERIOR SIGNAGE OPPORTUNITY** 