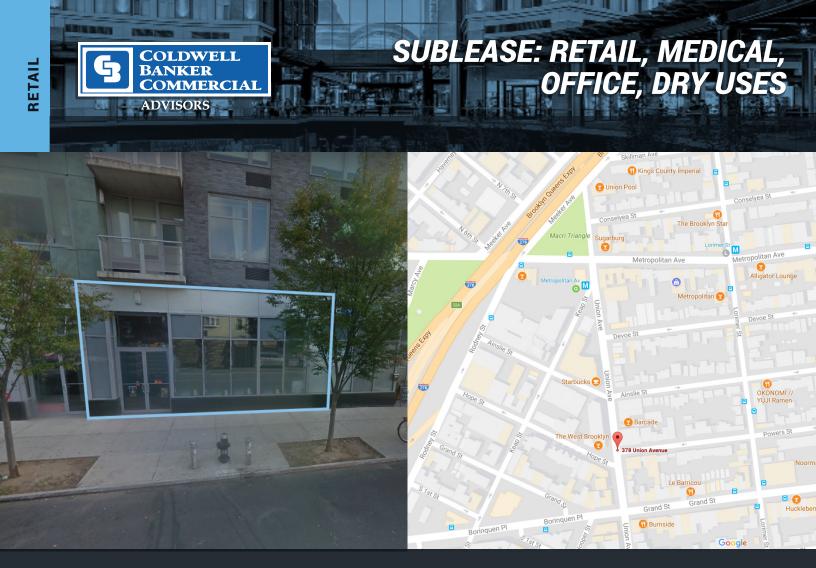

## NORTHEAST CORNER OF POWERS STREET

## **378-384 UNION AVENUE**

## **PROPERTY INFORMATION**

Size: 2,500 SF

Ceiling Heights: 15'

Type: Sublease / Commercial Condo

Term: 7 years

Possession: Immediate

Asking Rent: \$60 SF

· Uses: Retail, Medical, Office, Dry Uses

## **PROPERTY HIGHLIGHTS**

- Located in Williamsburg
- Frontage on Union Avenue
- Within .5 miles of G, L, J, M, Z subways and entrance to Williamsburg bridge
- Neighboring tenants include: Barcade, Kellog Diner,