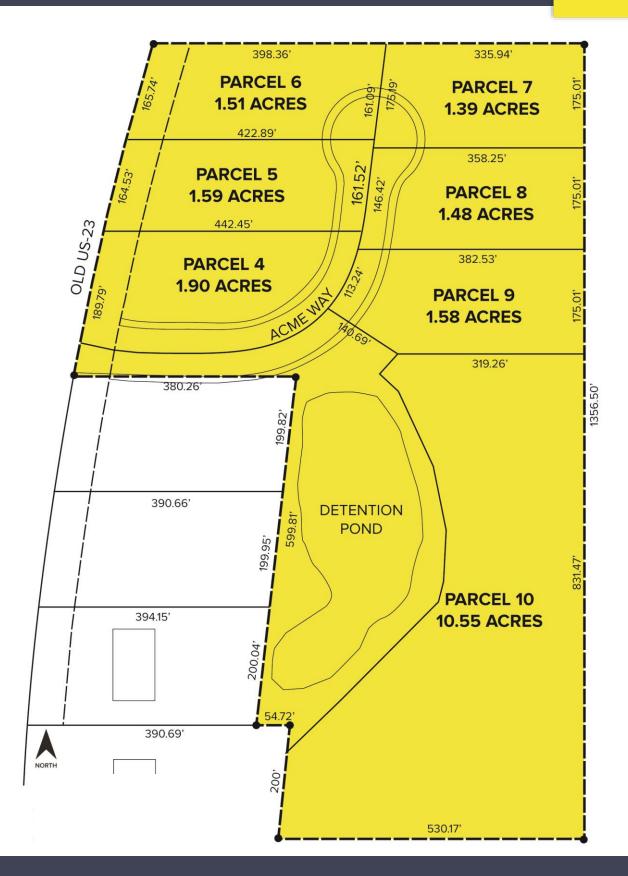

#### Site Plan

For more information, please contact:

RICK BIRDSALL (248) 799 3145 rbirdsall@signatureassociates.com

CHRIS MONSOUR (248) 948 0107 cmonsor@signatureassociates.com

### **PROPERTY FEATURES**

- 20.03 acres available
- Zoned B-2
- 7 approved lots with
- Near US-23, I-96 & M-59
- Interior road and utilities completed
- Shovel ready commercial park
- Sale Price: \$1,195,000 (\$59,651.58/acre)