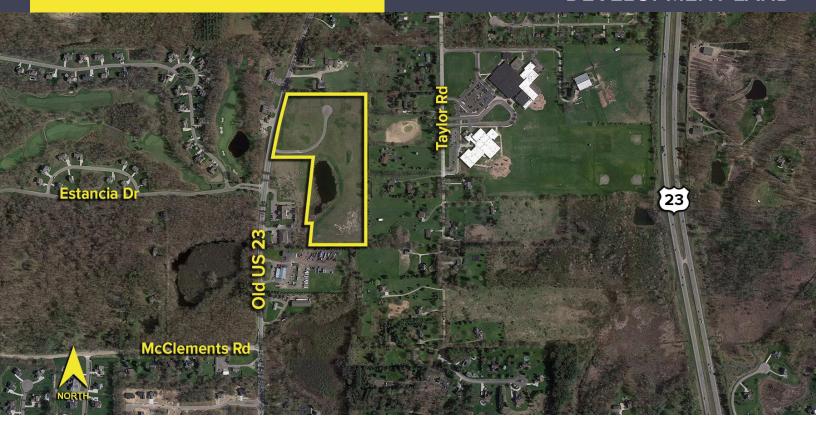

ACME WAY
BRIGHTON TWP., MICHIGAN

VACANT LAND FOR SALE 20.03 Acres Available

### **PROPERTY FEATURES**

- 20.03 acres available
- Zoned B-2
- 7 approved lots with
- Near US-23, I-96 & M-59
- Interior road and utilities completed
- Shovel ready commercial park
- Sale Price: \$1,195,000 (\$59,651.58/acre)