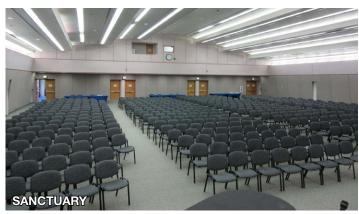

#### Features

±41,305 SF gross building area on ±78,214 SF of land plus 3 separate parcels for additional ±37,105 SF Quality religious and events facility

±1,050 person capacity sanctuary

Building is fully sprinklered

### **Religious & Event Center**