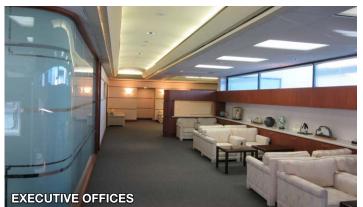

#### Features

±41,305 SF gross building area on ±78,214 SF of land plus 3 separate parcels for additional ±37,105 SF Quality religious and events facility

±1,050 person capacity sanctuary

Building is fully sprinklered

### **Religious & Event Center**