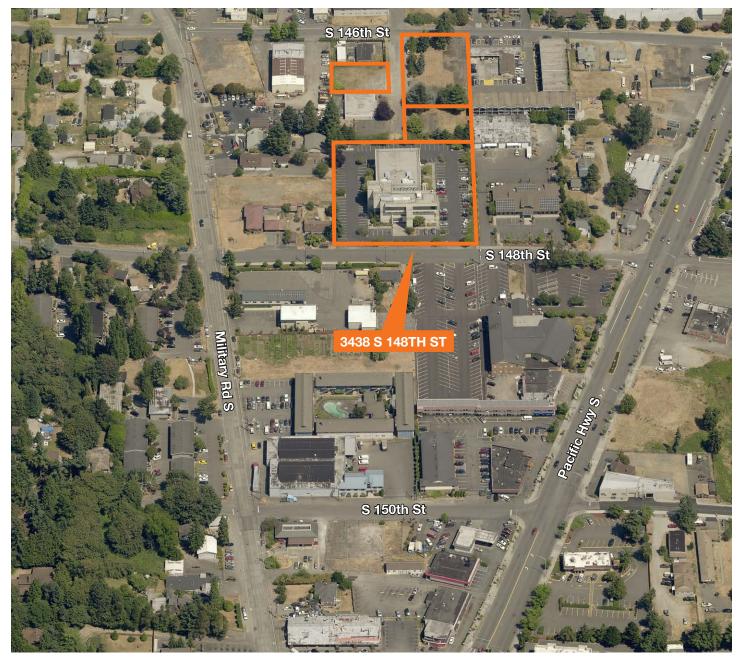

214 SF of land plus 3 separate parcels for additional ±37,105 SF Quality religious and events facility

±1,050 person capacity sanctuary

Building is fully sprinklered

±115,272 SF land (4 parcels) total

Built in 1991

Zoned RC (City of Tukwila)

### Contact

**Brian Clapp** Kidder Mathews 206.248.7316 bclapp@kiddermathews.com Other possible uses: schools, training facility, high-tech, data center, community center Property is fully fenced and parking lot is paved and lighted ±155 surface parking stalls plus ±33 covered / secure parking stalls / plus

For Sale

additional land for parking

Adjacent to new Tukwila Village

Walking distance to Tukwila Light Rail station and new Tukwila Village

Ray Howden Cresa Los Angeles 310.943.5105 rhowden@cresa.com



### **Religious & Event Center**



#### Contact

Brian Clapp Kidder Mathews 206.248.7316 bclapp@kiddermathews.com Ray Howden Cresa Los Angeles 310.943.5105 rhowden@cresa.com

CO-BROKERED BY



This information supplied herein is from sources we deem reliable. It is provided without any representation, warranty or guarantee, expressed or implied as to its accuracy. Prospective Buyer or Tenant should conduct an independent investigation and verification of all matters deemed to be material, including, but not limited to, statements of income and expenses. Consult your attorney, accountant, or other professional advisor.



### **Religious & Event Center**













#### Contact

Brian Clapp Kidder Mathews 206.248.7316 bclapp@kiddermathews.com Ray Howden Cresa Los Angeles 310.943.5105 rhowden@cresa.com

CO-BROKERED BY