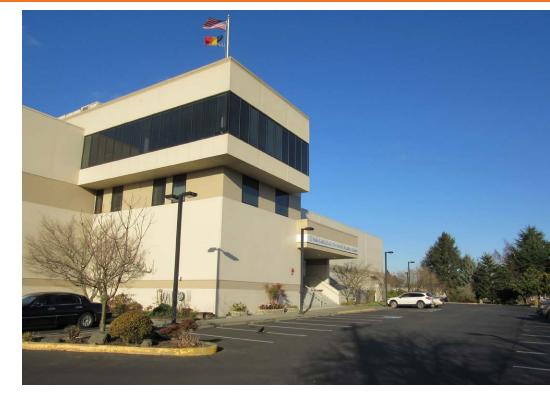

# Religious & Event Center

3438 South 148th Street Tukwila, WA

#### Features

±41,305 SF gross building area on ±78,214 SF of land plus 3 separate parcels for additional ±37,105 SF Quality religious and events facility

±1,050 person capacity sanctuary

Building is fully sprinklered