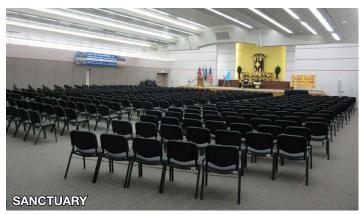

#### Features

±41,305 SF gross building area on ±78,214 SF of land plus 3 separate parcels for additional ±37,105 SF Quality religious and events facility

±1,050 person capacity sanctuary

Building is fully sprinklered

### **Religious & Event Center**