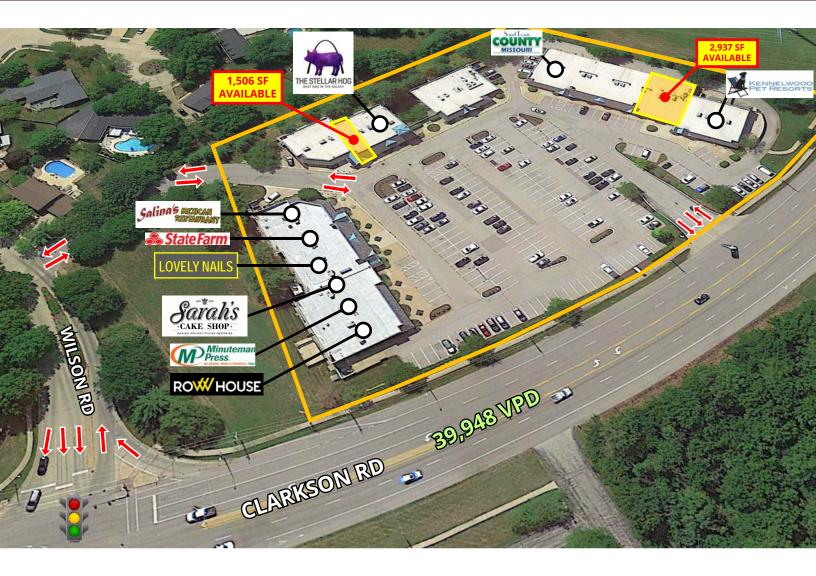

#### Signalized access at Clarkson Road and Wilson Road

- Thriving neighborhood retail shopping center in densely populated, affluent neighborhood
- Join Kennelwood Day Camp, Row House, Sarah's Cake Shop, The Stellar Hog, St. Louis County Government Center and other well-established, long-standing businesses
- Excellent Clarkson Road visibility and access
- Building and monument signage available fronting Clarkson Road
- Ample parking
- ▶ Traffic volume on Clarkson Road: 39,948 vehicles per day
- ► LEASE RATES: CALL BROKER FOR DETAILS