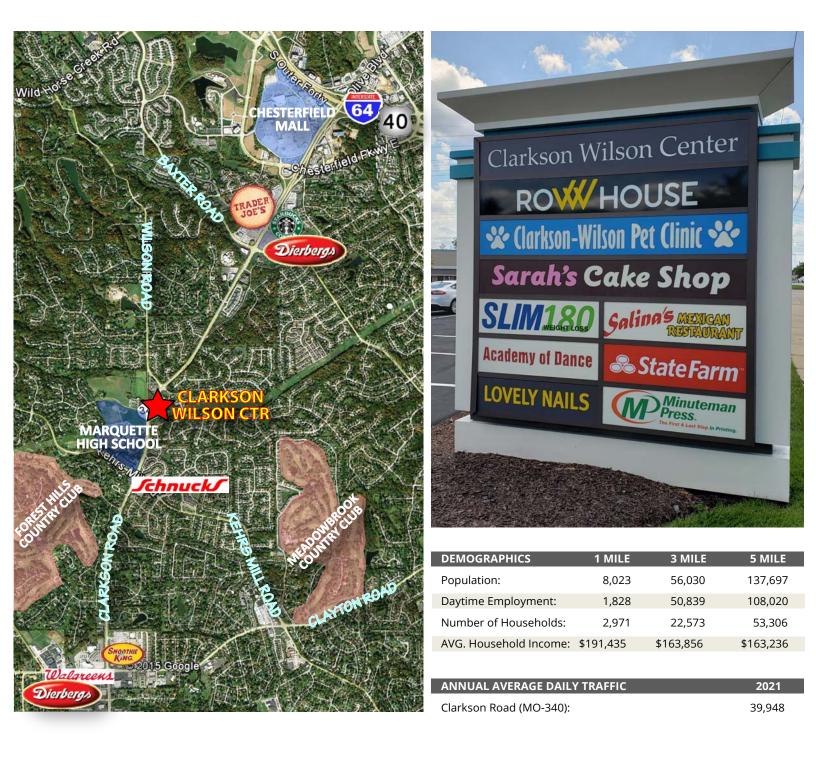

#### Signalized access at Clarkson Road and Wilson Road

- Thriving neighborhood retail shopping center in densely populated, affluent neighborhood
- Join Kennelwood Day Camp, Row House, Sarah's Cake Shop, The Stellar Hog, St. Louis County Government Center and other well-established, long-standing businesses
- Excellent Clarkson Road visibility and access
- Building and monument signage available fronting Clarkson Road
- Ample parking
- ▶ Traffic volume on Clarkson Road: 39,948 vehicles per day
- ► LEASE RATES: CALL BROKER FOR DETAILS