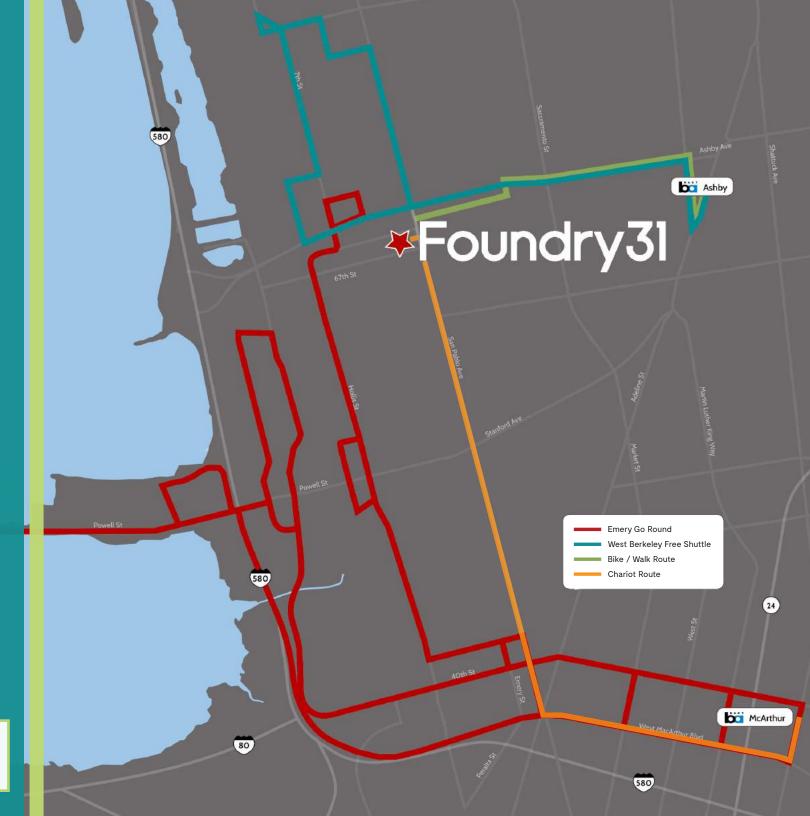

#### -TRANSPORTATION-

► Chariot provides a private, dedicated shuttle service between the building and MacArthur BART Station.