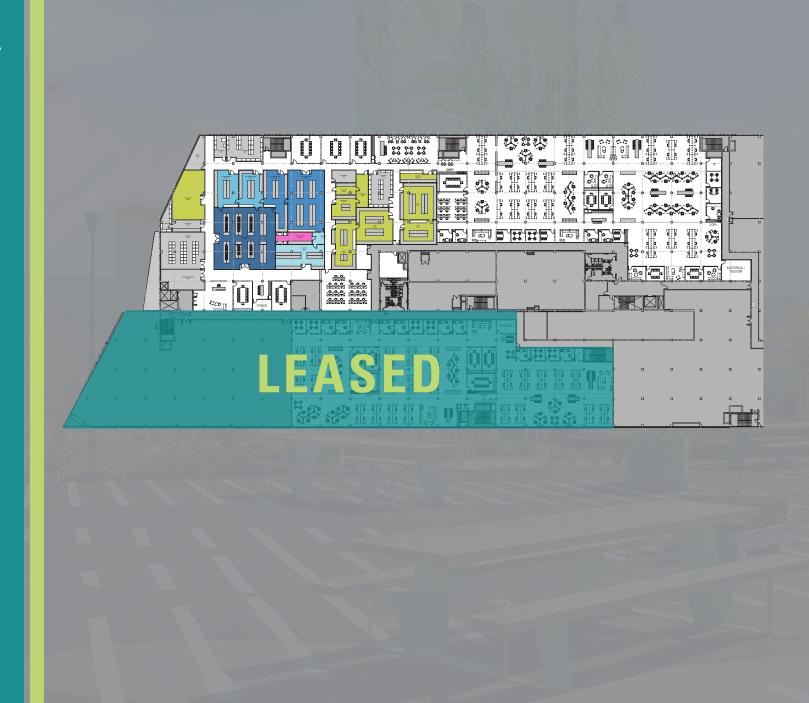

ISER@NEWMARKCCAREY.COM •CA RE LICENSE# 00644183 LIZ HART • EXECUTIVE MANAGING DIRECTOR • 415.445.5109 • EHART@NEWMARKCCAREY.COM •CA RE LICENSE# 01499002 DANIEL PIVNICK • SENIOR MANAGING DIRECTOR • 510.923.9150 • DPIVNICK@NEWMARKCCAREY.COM • CA RE LICENSE# 01481078



## F3]

### -HIGHLIGHTS-

- ► ±90,000 SF available
- ±70,000 SF contiguous space available on floor 2
- Large floor plate allows for more efficiency and functionality
- ► Great natural light
- Brand new entry off the Emeryville Greenway31
- ► On-site, state of the art City Sports Club
- ► Ample Parking



















### F31

#### -TRANSPORTATION-

► Chariot provides a private, dedicated shuttle service between the building and MacArthur BART Station.

















#### -FLOOR PLAN-

SINGLE TENANT LAYOUT

▶ ±70,000 SF









\_\_\_\_



## Foundry 31

3100 The Greenway, Berkeley

The The distributor of this communication is performing acts for which a real estate license is required. The information contained herein has been obtained from sources deemed reliable but has not been verified and no guarantee, warranty or representation, either express or implied, is made with respect to such information. Terms of sale or lease and availability are subject to change or withdrawal without notice.

#### FOR MORE INFORMATION PLEASE CONTACT ONE OF THE AGENTS BELOW:



CHIP WISER • EXECUTIVE MANAGING DIRECTOR • 415.445.5159 • CWISER@NEWMARKCCAREY.COM •CA RE LICENSE# 00644183 LIZ HART • EXECUTIVE MANAGING DIRECTOR • 415.445.5109 • EHART@NEWMARKCCAREY.COM •CA RE LICENSE# 01499002 DANIEL PIVNICK • SENIOR MANAGING D