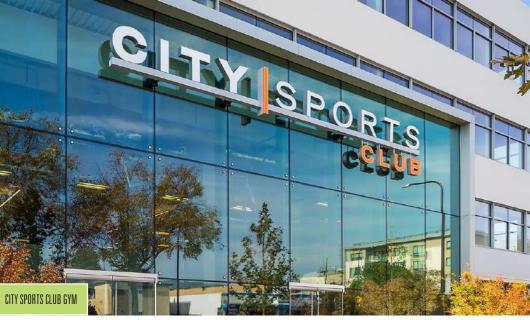

### -HIGHLIGHTS-

- ► ±90,000 SF available
- ±70,000 SF contiguous space available on floor 2
- Large floor plate allows for more efficiency and functionality
- ► Great natural light
- Brand new entry off the Emeryville Greenway31
- ► On-site, state of the art City Sports Club
- ► Ample Parking