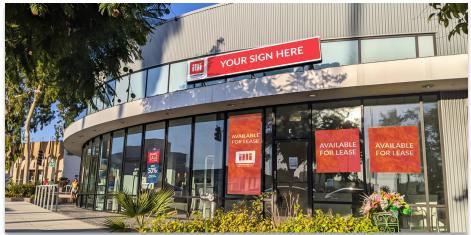

#### **PROPERTY FEATURES**

- ±1,100 SF retail space
- Beautiful storefront with modern architecture
- High visibility
- 36 on-site parking spaces

#### **AREA AMENITIES**

- Across the street from Whole Foods
- High traffic street
- Prime location in Downtown Glendale
- National neighboring tenants such as: UPS, SleepNumber, and The Joint

| DEMOS          | 1 mile               | 3 mile   | 5 mile    |
|----------------|----------------------|----------|-----------|
| Population     | 60,642               | 223,003  | 515,554   |
| Avg. HH Income | \$75,689             | \$93,982 | \$100,703 |
| Daytime Pop.   | 50,871               | 185,979  | 428,327   |
| Traffic Count  | ±53,260 cars per day |          |           |