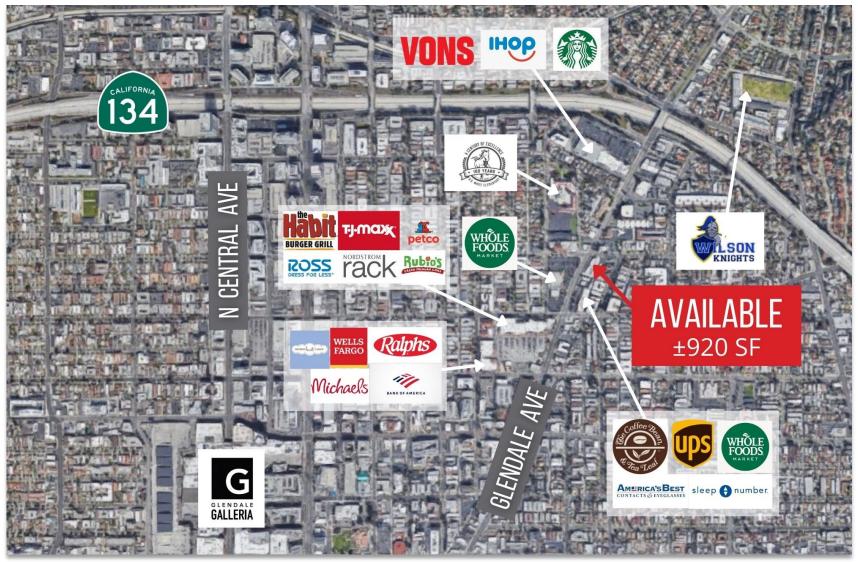

#### **AREA AMENITIES**

- Across the street from Whole Foods
- High traffic street
- Prime location in Downtown Glendale
- National neighboring tenants such as: UPS, SleepNumber, and The Joint

| DEMOS          | 1 mile               | 3 mile   | 5 mile    |
|----------------|----------------------|----------|-----------|
| Population     | 60,642               | 223,003  | 515,554   |
| Avg. HH Income | \$75,689             | \$93,982 | \$100,703 |
| Daytime Pop.   | 50,871               | 185,979  | 428,327   |
| Traffic Count  | ±53,260 cars per day |          |           |