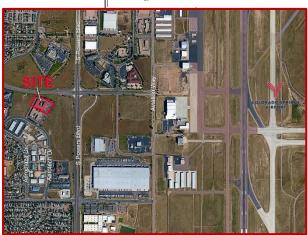

## INDUSTRIAL/FLEX SPACE AVAILABLE **AEROTECH R&D**

Colorado Springs, CO 80916

Available Immediately

**PROPERTY DETAILS** 

| BUILDING SIZE                | 38,000 SF                                       |
|------------------------------|-------------------------------------------------|
| AVAILABLE SF<br>(SUITE 1925) | 5,210 RSF                                       |
| LEASE RATE                   | \$11.50/ RSF NNN                                |
| ESTIMATED NNN<br>EXPENSES    | \$3.40/RSF                                      |
| ZONING                       | PIP - 2                                         |
| ADDRESS:                     | 1925 Aerotech Dr.<br>Colorado Springs, CO 80916 |