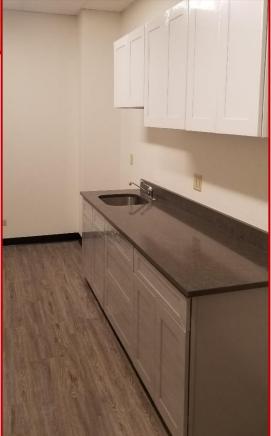

## **Property Features**

Office Buildout: 2,600 SF

- Reception
- Breakroom
- **Conference Room**
- 4 Hard-wall Offices

Warehouse: 2,600 SF

- 16' Clear .
- 10' X 10' Overhead Door н.
- HVAC ÷.
- **Enclosed Receiving Area** н.