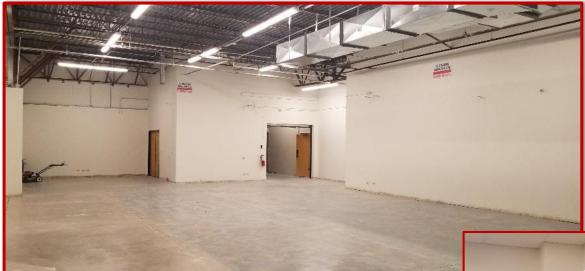

## **Property Features**

Office Buildout: 2,600 SF

- Reception
- Breakroom
- **Conference Room**
- 4 Hard-wall Offices

Warehouse: 2,600 SF

- 16' Clear .
- 10' X 10' Overhead Door н.
- HVAC ÷.
- **Enclosed Receiving Area** н.