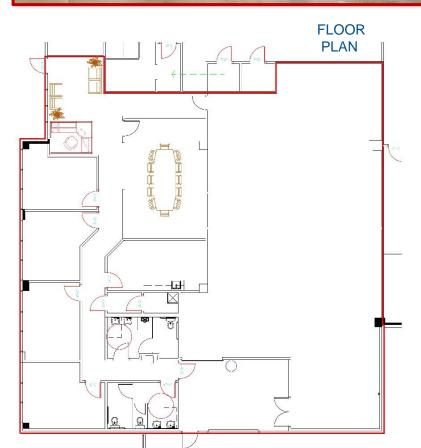

## **Property Features**

Office Buildout: 2,600 SF

- Reception
- Breakroom
- **Conference Room**
- 4 Hard-wall Offices

Warehouse: 2,600 SF

- 16' Clear .
- 10' X 10' Overhead Door н.
- HVAC ÷.
- **Enclosed Receiving Area** н.

Available Immediately

**PROPERTY DETAILS** 

| BUILDING SIZE                | 38,000 SF                                       |
|------------------------------|-------------------------------------------------|
| AVAILABLE SF<br>(SUITE 1925) | 5,210 RSF                                       |
| LEASE RATE                   | \$11.50/ RSF NNN                                |
| ESTIMATED NNN<br>EXPENSES    | \$3.40/RSF                                      |
| ZONING                       | PIP - 2                                         |
| ADDRESS:                     | 1925 Aerotech Dr.<br>Colorado Springs, CO 80916 |